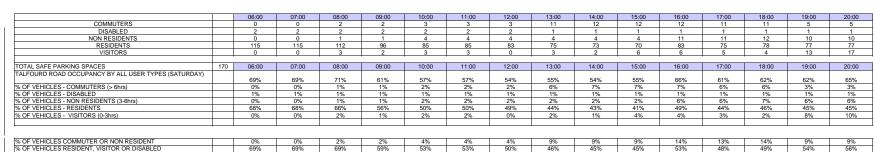

17:00

18:00

20:00

16:00

|                                          |    | 00:00 | 01:00 | 02:00 | 03:00 | 04:00 | 05:00 | 06:00 | 07:00 | 08:00 | 09:00 | 10:00 | 11:00 | 12:00 | 13:00 | 14:00 | TC |
|------------------------------------------|----|-------|-------|-------|-------|-------|-------|-------|-------|-------|-------|-------|-------|-------|-------|-------|----|
| COMMUTERS                                |    | 0     | 0     | 0     | 0     | 0     | 0     | 0     | 0     | 0     | 0     | 0     | 0     | 1     | 0     | 0     | 1  |
| DISABLED                                 |    | 0     | 0     | 0     | 0     | 0     | 0     | 0     | 0     | 1     | 0     | 0     | 0     | 0     | 0     | 0     | 1  |
| NON RESIDENTS                            |    | 0     | 0     | 3     | 8     | 2     | 0     | 0     | 0     | 0     | 0     | 0     | 0     | 0     | 0     | 0     | 1  |
| RESIDENTS                                |    | 0     | 9     | 5     | 5     | 1     | 3     | 4     | 3     | 0     | 0     | 4     | 0     | 2     | 0     | 10    | 4  |
| VISITORS                                 |    | 1     | 6     | 0     | 0     | 0     | 0     | 0     | 0     | 0     | 0     | 0     | 0     | 0     | 0     | 0     | 7  |
| TOTAL                                    |    | 1     | 15    | 8     | 13    | 3     | 3     | 4     | 3     | 1     | 0     | 4     | 0     | 3     | 0     | 10    | 6  |
| OTAL SAFE PARKING SPACES                 | 13 | 00:00 | 01:00 | 02:00 | 03:00 | 04:00 | 05:00 | 06:00 | 07:00 | 08:00 | 09:00 | 10:00 | 11:00 | 12:00 | 13:00 | 14:00 |    |
| ALFOURD PLACE DURATION BY ALL USER TYPES |    | 1.5%  | 22.1% | 11.8% | 19.1% | 4.4%  | 4.4%  | 5.9%  | 4.4%  | 1.5%  | 0.0%  | 5.9%  | 0.0%  | 4.4%  | 0.0%  | 14.7% | 3  |
| 6 OF VEHICLES - COMMUTERS (> 6hrs)       |    | 0.0%  | 0.0%  | 0.0%  | 0.0%  | 0.0%  | 0.0%  | 0.0%  | 0.0%  | 0.0%  | 0.0%  | 0.0%  | 0.0%  | 1.5%  | 0.0%  | 0.0%  | 3  |
| 6 OF VEHICLES - DISABLED                 |    | 0.0%  | 0.0%  | 0.0%  | 0.0%  | 0.0%  | 0.0%  | 0.0%  | 0.0%  | 1.5%  | 0.0%  | 0.0%  | 0.0%  | 0.0%  | 0.0%  | 0.0%  | 3  |
| 6 OF VEHICLES - NON RESIDENTS (3-6hrs)   |    | 0.0%  | 0.0%  | 4.4%  | 11.8% | 2.9%  | 0.0%  | 0.0%  | 0.0%  | 0.0%  | 0.0%  | 0.0%  | 0.0%  | 0.0%  | 0.0%  | 0.0%  | 3  |
| 6 OF VEHICLES - RESIDENTS                |    | 0.0%  | 13.2% | 7.4%  | 7.4%  | 1.5%  | 4.4%  | 5.9%  | 4.4%  | 0.0%  | 0.0%  | 5.9%  | 0.0%  | 2.9%  | 0.0%  | 14.7% | 5  |
| 6 OF VEHICLES - VISITORS (0-3hrs)        |    | 1.5%  | 8.8%  | 0.0%  | 0.0%  | 0.0%  | 0.0%  | 0.0%  | 0.0%  | 0.0%  | 0.0%  | 0.0%  | 0.0%  | 0.0%  | 0.0%  | 0.0%  | 5  |
|                                          |    |       |       |       |       |       |       |       |       |       |       |       |       |       |       |       | 7  |