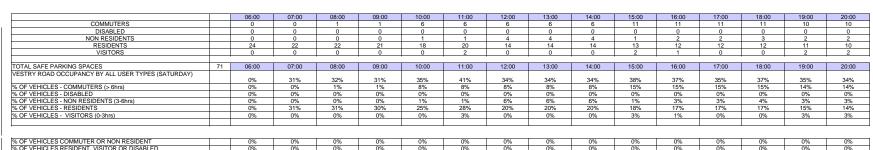

|                                        |    | 00:00 | 01:00 | 02:00 | 03:00 | 04:00 | 05:00 | 06:00 | 07:00 | 08:00 | 09:00 | 10:00 | 11:00 | 12:00 | 13:00 | 14:00 | TOT |
|----------------------------------------|----|-------|-------|-------|-------|-------|-------|-------|-------|-------|-------|-------|-------|-------|-------|-------|-----|
| COMMUTERS                              |    | 0     | 0     | 0     | 0     | 0     | 6     | 1     | 0     | 1     | 0     | 4     | 0     | 0     | 0     | 0     | 12  |
| DISABLED                               |    | 0     | 0     | 0     | 0     | 0     | 0     | 0     | 0     | 0     | 0     | 0     | 0     | 0     | 0     | 0     | 0   |
| NON RESIDENTS                          |    | 0     | 0     | 4     | 1     | 2     | 0     | 0     | 0     | 0     | 0     | 0     | 0     | 0     | 0     | 0     | 7   |
| RESIDENTS                              |    | 6     | 1     | 2     | 7     | 1     | 6     | 0     | 0     | 4     | 0     | 0     | 0     | 0     | 0     | 8     | 35  |
| VISITORS                               |    | 3     | 3     | 0     | 0     | 0     | 0     | 0     | 0     | 0     | 0     | 0     | 0     | 0     | 0     | 0     | 6   |
| TOTAL                                  |    | 9     | 4     | 6     | 8     | 3     | 12    | 1     | 0     | 5     | 0     | 4     | 0     | 0     | 0     | 8     | 60  |
| FOTAL SAFE PARKING SPACES              | 13 | 00:00 | 01:00 | 02:00 | 03:00 | 04:00 | 05:00 | 06:00 | 07:00 | 08:00 | 09:00 | 10:00 | 11:00 | 12:00 | 13:00 | 14:00 |     |
| VESTRY ROAD DURATION BY ALL USER TYPES |    | 15.0% | 6.7%  | 10.0% | 13.3% | 5.0%  | 20.0% | 1.7%  | 0.0%  | 8.3%  | 0.0%  | 6.7%  | 0.0%  | 0.0%  | 0.0%  |       |     |
| % OF VEHICLES - COMMUTERS (> 6hrs)     |    | 0.0%  | 0.0%  | 0.0%  | 0.0%  | 0.0%  | 10.0% |       | 0.0%  | 1.7%  | 0.0%  | 6.7%  | 0.0%  | 0.0%  | 0.0%  | 0.0%  | ,   |
| % OF VEHICLES - DISABLED               |    | 0.0%  | 0.0%  | 0.0%  | 0.0%  | 0.0%  | 0.0%  |       | 0.0%  | 0.0%  | 0.0%  | 0.0%  | 0.0%  | 0.0%  | 0.0%  | 0.0%  |     |
| % OF VEHICLES - NON RESIDENTS (3-6hrs) |    | 0.0%  | 0.0%  | 6.7%  | 1.7%  | 3.3%  | 0.0%  | 0.0%  | 0.0%  | 0.0%  | 0.0%  | 0.0%  | 0.0%  | 0.0%  | 0.0%  | 0.0%  | ,   |
| % OF VEHICLES - RESIDENTS              |    | 10.0% | 1.7%  | 3.3%  | 11.7% | 1.7%  | 10.0% | 0.0%  | 0.0%  | 6.7%  | 0.0%  | 0.0%  | 0.0%  | 0.0%  | 0.0%  | 13.3% | 3   |
| % OF VEHICLES - VISITORS (0-3hrs)      |    | 5.0%  | 5.0%  | 0.0%  | 0.0%  | 0.0%  | 0.0%  | 0.0%  | 0.0%  | 0.0%  | 0.0%  | 0.0%  | 0.0%  | 0.0%  | 0.0%  | 0.0%  | 3   |
|                                        |    |       |       |       |       |       |       |       |       |       |       |       |       |       |       |       |     |