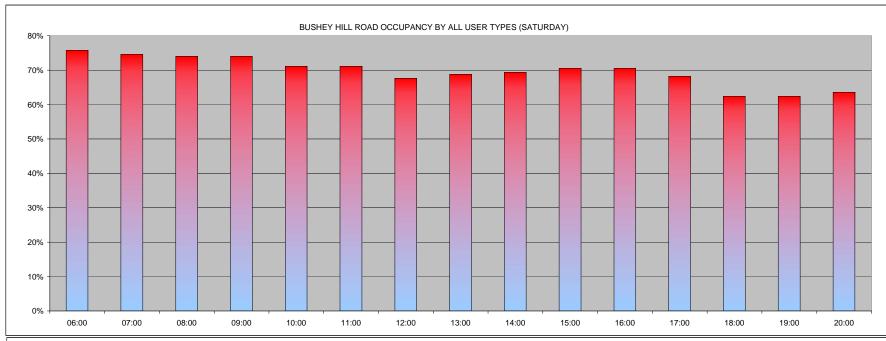

|                                           |    | 00:00 | 01:00 | 02:00 | 03:00 | 04:00 | 05:00 | 06:00 | 07:00 | 08:00 | 09:00 | 10:00 | 11:00 | 12:00 | 13:00 | 14:00 |
|-------------------------------------------|----|-------|-------|-------|-------|-------|-------|-------|-------|-------|-------|-------|-------|-------|-------|-------|
| COMMUTERS                                 |    | 0     | 0     | 0     | 0     | 0     | 2     | 7     | 3     | 0     | 0     | 0     | 2     | 1     | 3     | 0     |
| DISABLED                                  |    | 0     | 0     | 0     | 0     | 0     | 0     | 0     | 0     | 0     | 0     | 0     | 0     | 0     | 0     | 1     |
| NON RESIDENTS                             |    | 0     | 0     | 11    | 9     | 10    | 0     | 0     | 0     | 0     | 0     | 0     | 0     | 0     | 0     | 0     |
| RESIDENTS                                 |    | 14    | 11    | 13    | 14    | 4     | 9     | 19    | 12    | 2     | 1     | 4     | 10    | 1     | 2     | 54    |
| VISITORS                                  |    | 17    | 7     | 0     | 0     | 0     | 0     | 0     | 0     | 0     | 0     | 0     | 0     | 0     | 0     | 0     |
| TOTAL                                     |    | 31    | 18    | 24    | 23    | 14    | 11    | 26    | 15    | 2     | 1     | 4     | 12    | 2     | 5     | 55    |
| AL SAFE PARKING SPACES                    | 13 | 00:00 | 01:00 | 02:00 | 03:00 | 04:00 | 05:00 | 06:00 | 07:00 | 08:00 | 09:00 | 10:00 | 11:00 | 12:00 | 13:00 | 14:00 |
| SHEY HILL ROAD DURATION BY ALL USER TYPES |    | 12.8% | 7.4%  | 9.9%  | 9.5%  | 5.8%  | 4.5%  | 10.7% | 6.2%  | 0.8%  | 0.4%  | 1.6%  | 4.9%  | 0.8%  | 2.1%  | 22.6% |
| F VEHICLES - COMMUTERS (> 6hrs)           |    | 0.0%  | 0.0%  | 0.0%  | 0.0%  | 0.0%  | 0.8%  | 2.9%  | 1.2%  | 0.0%  | 0.0%  | 0.0%  | 0.8%  | 0.4%  | 1.2%  | 0.0%  |
| F VEHICLES - DISABLED                     |    | 0.0%  | 0.0%  | 0.0%  | 0.0%  | 0.0%  | 0.0%  | 0.0%  | 0.0%  | 0.0%  | 0.0%  | 0.0%  | 0.0%  | 0.0%  | 0.0%  | 0.4%  |
| F VEHICLES - NON RESIDENTS (3-6hrs)       |    | 0.0%  | 0.0%  | 4.5%  | 3.7%  | 4.1%  | 0.0%  | 0.0%  | 0.0%  | 0.0%  | 0.0%  | 0.0%  | 0.0%  | 0.0%  | 0.0%  | 0.0%  |
| F VEHICLES - RESIDENTS                    |    | 5.8%  | 4.5%  | 5.3%  | 5.8%  | 1.6%  | 3.7%  | 7.8%  | 4.9%  | 0.8%  | 0.4%  | 1.6%  | 4.1%  | 0.4%  | 0.8%  | 22.2% |
| F VEHICLES - VISITORS (0-3hrs)            |    | 7.0%  | 2.9%  | 0.0%  | 0.0%  | 0.0%  | 0.0%  | 0.0%  | 0.0%  | 0.0%  | 0.0%  | 0.0%  | 0.0%  | 0.0%  | 0.0%  | 0.0%  |