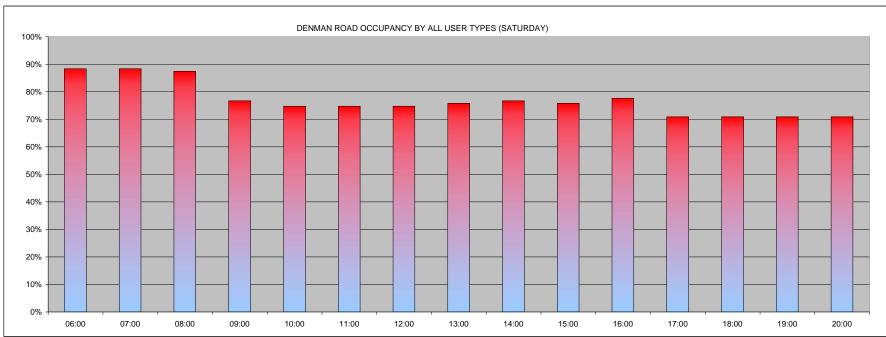

|                                        |    | 00:00 | 01:00 | 02:00 | 03:00 | 04:00 | 05:00 | 06:00 | 07:00 | 08:00 | 09:00 | 10:00 | 11:00 | 12:00 | 13:00 | 14:00 | TO |
|----------------------------------------|----|-------|-------|-------|-------|-------|-------|-------|-------|-------|-------|-------|-------|-------|-------|-------|----|
| COMMUTERS                              |    | 0     | 0     | 0     | 0     | 0     | 0     | 1     | 3     | 0     | 0     | 1     | 1     | 0     | 0     | 0     | 6  |
| DISABLED                               |    | 0     | 0     | 0     | 1     | 0     | 0     | 0     | 1     | 0     | 0     | 0     | 0     | 1     | 0     | 1     | 4  |
| NON RESIDENTS                          |    | 0     | 0     | 5     | 11    | 3     | 0     | 0     | 0     | 0     | 0     | 0     | 0     | 0     | 0     | 0     | 19 |
| RESIDENTS                              |    | 4     | 13    | 16    | 11    | 3     | 2     | 19    | 4     | 0     | 3     | 9     | 0     | 4     | 1     | 33    | 12 |
| VISITORS                               |    | 3     | 7     | 0     | 0     | 0     | 0     | 0     | 0     | 0     | 0     | 0     | 0     | 0     | 0     | 0     | 10 |
| TOTAL                                  |    | 7     | 20    | 21    | 23    | 6     | 2     | 20    | 8     | 0     | 3     | 10    | 1     | 5     | 1     | 34    | 16 |
| OTAL SAFE PARKING SPACES               | 13 | 00:00 | 01:00 | 02:00 | 03:00 | 04:00 | 05:00 | 06:00 | 07:00 | 08:00 | 09:00 | 10:00 | 11:00 | 12:00 | 13:00 | 14:00 |    |
| ENMAN ROAD DURATION BY ALL USER TYPES  |    | 4.3%  | 12.4% | 13.0% | 14.3% | 3.7%  | 1.2%  | 12.4% | 5.0%  | 0.0%  | 1.9%  | 6.2%  | 0.6%  | 3.1%  | 0.6%  | 21.1% | 3  |
| OF VEHICLES - COMMUTERS (> 6hrs)       |    | 0.0%  | 0.0%  | 0.0%  | 0.0%  | 0.0%  | 0.0%  | 0.6%  | 1.9%  | 0.0%  | 0.0%  | 0.6%  | 0.6%  | 0.0%  | 0.0%  | 0.0%  | 2  |
| OF VEHICLES - DISABLED                 |    | 0.0%  | 0.0%  | 0.0%  | 0.6%  | 0.0%  | 0.0%  | 0.0%  | 0.6%  | 0.0%  | 0.0%  | 0.0%  | 0.0%  | 0.6%  | 0.0%  | 0.6%  | 2  |
| 6 OF VEHICLES - NON RESIDENTS (3-6hrs) |    | 0.0%  | 0.0%  | 3.1%  | 6.8%  | 1.9%  | 0.0%  | 0.0%  | 0.0%  | 0.0%  | 0.0%  | 0.0%  | 0.0%  | 0.0%  | 0.0%  | 0.0%  | 2  |
| OF VEHICLES - RESIDENTS                |    | 2.5%  | 8.1%  | 9.9%  | 6.8%  | 1.9%  | 1.2%  | 11.8% | 2.5%  | 0.0%  | 1.9%  | 5.6%  | 0.0%  | 2.5%  | 0.6%  | 20.5% | 3  |
| OF VEHICLES - VISITORS (0-3hrs)        |    | 1.9%  | 4.3%  | 0.0%  | 0.0%  | 0.0%  | 0.0%  | 0.0%  | 0.0%  | 0.0%  | 0.0%  | 0.0%  | 0.0%  | 0.0%  | 0.0%  | 0.0%  | 3  |
| · ·                                    |    |       |       |       |       |       |       |       |       |       |       |       |       |       |       |       | 1  |