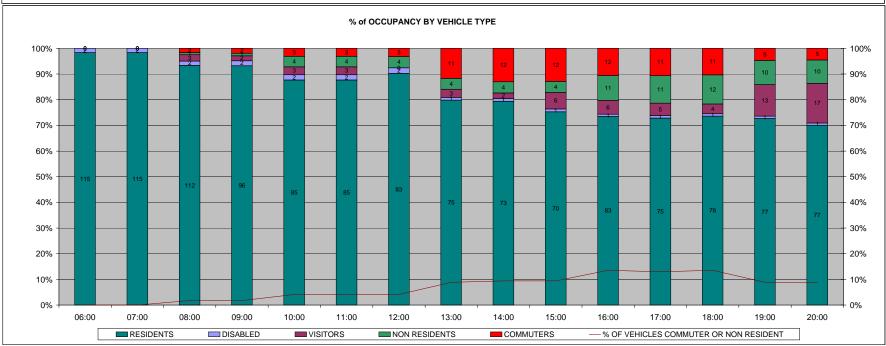

|                                          |    | 00:00 | 01:00 | 02:00 | 03:00 | 04:00 | 05:00 | 06:00 | 07:00 | 08:00 | 09:00 | 10:00 | 11:00 | 12:00 | 13:00 | 14:00 |
|------------------------------------------|----|-------|-------|-------|-------|-------|-------|-------|-------|-------|-------|-------|-------|-------|-------|-------|
| COMMUTERS                                |    | 0     | 0     | 0     | 0     | 0     | 5     | 1     | 3     | 1     | 0     | 2     | 0     | 0     | 0     | 0     |
| DISABLED                                 |    | 0     | 0     | 0     | 0     | 0     | 0     | 1     | 0     | 0     | 0     | 0     | 0     | 0     | 0     | 1     |
| NON RESIDENTS                            |    | 0     | 0     | 6     | 8     | 6     | 0     | 0     | 0     | 0     | 0     | 0     | 0     | 0     | 0     | 0     |
| RESIDENTS                                |    | 4     | 23    | 22    | 29    | 13    | 5     | 26    | 9     | 2     | 3     | 12    | 0     | 1     | 0     | 35    |
| VISITORS                                 |    | 7     | 30    | 0     | 0     | 0     | 0     | 0     | 0     | 0     | 0     | 0     | 0     | 0     | 0     | 0     |
| TOTAL                                    |    | 11    | 53    | 28    | 37    | 19    | 10    | 28    | 12    | 3     | 3     | 14    | 0     | 1     | 0     | 36    |
| TOTAL SAFE PARKING SPACES                | 13 | 00:00 | 01:00 | 02:00 | 03:00 | 04:00 | 05:00 | 06:00 | 07:00 | 08:00 | 09:00 | 10:00 | 11:00 | 12:00 | 13:00 | 14:00 |
| FALFOURD ROAD DURATION BY ALL USER TYPES |    | 4.3%  | 20.8% | 11.0% | 14.5% | 7.5%  | 3.9%  | 11.0% | 4.7%  | 1.2%  | 1.2%  | 5.5%  | 0.0%  | 0.4%  | 0.0%  | 14.1% |
| % OF VEHICLES - COMMUTERS (> 6hrs)       |    | 0.0%  | 0.0%  | 0.0%  | 0.0%  | 0.0%  | 2.0%  | 0.4%  | 1.2%  | 0.4%  | 0.0%  | 0.8%  | 0.0%  | 0.0%  | 0.0%  | 0.0%  |
| % OF VEHICLES - DISABLED                 |    | 0.0%  | 0.0%  | 0.0%  | 0.0%  | 0.0%  | 0.0%  | 0.4%  | 0.0%  | 0.0%  | 0.0%  | 0.0%  | 0.0%  | 0.0%  | 0.0%  | 0.4%  |
| % OF VEHICLES - NON RESIDENTS (3-6hrs)   |    | 0.0%  | 0.0%  | 2.4%  | 3.1%  | 2.4%  | 0.0%  | 0.0%  | 0.0%  | 0.0%  | 0.0%  | 0.0%  | 0.0%  | 0.0%  | 0.0%  | 0.0%  |
| % OF VEHICLES - RESIDENTS                |    | 1.6%  | 9.0%  | 8.6%  | 11.4% | 5.1%  | 2.0%  | 10.2% | 3.5%  | 0.8%  | 1.2%  | 4.7%  | 0.0%  | 0.4%  | 0.0%  | 13.7% |
| % OF VEHICLES - VISITORS (0-3hrs)        |    | 2.7%  | 11.8% | 0.0%  | 0.0%  | 0.0%  | 0.0%  | 0.0%  | 0.0%  | 0.0%  | 0.0%  | 0.0%  | 0.0%  | 0.0%  | 0.0%  | 0.0%  |
|                                          |    |       |       |       |       |       |       |       |       |       |       |       |       |       |       |       |