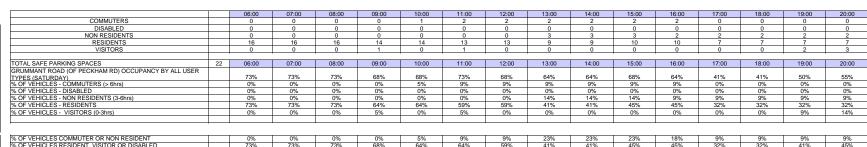

COMMUTERS
DISABLED
NON RESIDENTS
RESIDENTS
VISITORS

122 06:00 07:00

09:00

10:00

11:00

12:00

13:00

14:00 15:00

17:00

18:00

20:00

16:00

|                                          |    | 00:00 | 01:00 | 02:00 | 03:00 | 04:00 | 05:00 | 06:00 | 07:00 | 08:00 | 09:00 | 10:00 | 11:00 | 12:00 | 13:00 | 14:00 | TC |
|------------------------------------------|----|-------|-------|-------|-------|-------|-------|-------|-------|-------|-------|-------|-------|-------|-------|-------|----|
| COMMUTERS                                |    | 0     | 0     | 0     | 0     | 0     | 0     | 0     | 0     | 0     | 0     | 0     | 0     | 1     | 0     | 0     | 1  |
| DISABLED                                 |    | 0     | 0     | 0     | 0     | 0     | 0     | 0     | 0     | 1     | 0     | 0     | 0     | 0     | 0     | 0     | 1  |
| NON RESIDENTS                            |    | 0     | 0     | 3     | 8     | 2     | 0     | 0     | 0     | 0     | 0     | 0     | 0     | 0     | 0     | 0     | 1  |
| RESIDENTS                                |    | 0     | 9     | 5     | 5     | 1     | 3     | 4     | 3     | 0     | 0     | 4     | 0     | 2     | 0     | 10    | 4  |
| VISITORS                                 |    | 1     | 6     | 0     | 0     | 0     | 0     | 0     | 0     | 0     | 0     | 0     | 0     | 0     | 0     | 0     | 7  |
| TOTAL                                    |    | 1     | 15    | 8     | 13    | 3     | 3     | 4     | 3     | 1     | 0     | 4     | 0     | 3     | 0     | 10    | 6  |
| OTAL SAFE PARKING SPACES                 | 13 | 00:00 | 01:00 | 02:00 | 03:00 | 04:00 | 05:00 | 06:00 | 07:00 | 08:00 | 09:00 | 10:00 | 11:00 | 12:00 | 13:00 | 14:00 |    |
| ALFOURD PLACE DURATION BY ALL USER TYPES |    | 1.5%  | 22.1% | 11.8% | 19.1% | 4.4%  | 4.4%  | 5.9%  | 4.4%  | 1.5%  | 0.0%  | 5.9%  | 0.0%  | 4.4%  | 0.0%  | 14.7% | 3  |
| 6 OF VEHICLES - COMMUTERS (> 6hrs)       |    | 0.0%  | 0.0%  | 0.0%  | 0.0%  | 0.0%  | 0.0%  | 0.0%  | 0.0%  | 0.0%  | 0.0%  | 0.0%  | 0.0%  | 1.5%  | 0.0%  | 0.0%  | 3  |
| 6 OF VEHICLES - DISABLED                 |    | 0.0%  | 0.0%  | 0.0%  | 0.0%  | 0.0%  | 0.0%  | 0.0%  | 0.0%  | 1.5%  | 0.0%  | 0.0%  | 0.0%  | 0.0%  | 0.0%  | 0.0%  | 3  |
| 6 OF VEHICLES - NON RESIDENTS (3-6hrs)   |    | 0.0%  | 0.0%  | 4.4%  | 11.8% | 2.9%  | 0.0%  | 0.0%  | 0.0%  | 0.0%  | 0.0%  | 0.0%  | 0.0%  | 0.0%  | 0.0%  | 0.0%  | 3  |
| 6 OF VEHICLES - RESIDENTS                |    | 0.0%  | 13.2% | 7.4%  | 7.4%  | 1.5%  | 4.4%  | 5.9%  | 4.4%  | 0.0%  | 0.0%  | 5.9%  | 0.0%  | 2.9%  | 0.0%  | 14.7% | 5  |
| 6 OF VEHICLES - VISITORS (0-3hrs)        |    | 1.5%  | 8.8%  | 0.0%  | 0.0%  | 0.0%  | 0.0%  | 0.0%  | 0.0%  | 0.0%  | 0.0%  | 0.0%  | 0.0%  | 0.0%  | 0.0%  | 0.0%  | 5  |
|                                          |    |       |       |       |       |       |       |       |       |       |       |       |       |       |       |       | 7  |