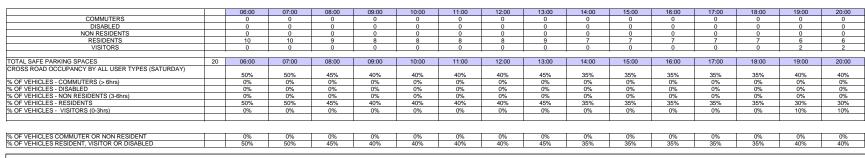

COMMUTERS
DISABLED
NON RESIDENTS
RESIDENTS
VISITORS

122 06:00 07:00

09:00

10:00

11:00

12:00

13:00

14:00 15:00

17:00

18:00

20:00

16:00

|                                          |    | 00:00 | 01:00 | 02:00 | 03:00 | 04:00 | 05:00 | 06:00 | 07:00 | 08:00 | 09:00 | 10:00 | 11:00 | 12:00 | 13:00 | 14:00 | TC |
|------------------------------------------|----|-------|-------|-------|-------|-------|-------|-------|-------|-------|-------|-------|-------|-------|-------|-------|----|
| COMMUTERS                                |    | 0     | 0     | 0     | 0     | 0     | 0     | 0     | 0     | 0     | 0     | 0     | 0     | 1     | 0     | 0     | 1  |
| DISABLED                                 |    | 0     | 0     | 0     | 0     | 0     | 0     | 0     | 0     | 1     | 0     | 0     | 0     | 0     | 0     | 0     | 1  |
| NON RESIDENTS                            |    | 0     | 0     | 3     | 8     | 2     | 0     | 0     | 0     | 0     | 0     | 0     | 0     | 0     | 0     | 0     | 1  |
| RESIDENTS                                |    | 0     | 9     | 5     | 5     | 1     | 3     | 4     | 3     | 0     | 0     | 4     | 0     | 2     | 0     | 10    | 4  |
| VISITORS                                 |    | 1     | 6     | 0     | 0     | 0     | 0     | 0     | 0     | 0     | 0     | 0     | 0     | 0     | 0     | 0     | 7  |
| TOTAL                                    |    | 1     | 15    | 8     | 13    | 3     | 3     | 4     | 3     | 1     | 0     | 4     | 0     | 3     | 0     | 10    | 6  |
| OTAL SAFE PARKING SPACES                 | 13 | 00:00 | 01:00 | 02:00 | 03:00 | 04:00 | 05:00 | 06:00 | 07:00 | 08:00 | 09:00 | 10:00 | 11:00 | 12:00 | 13:00 | 14:00 |    |
| ALFOURD PLACE DURATION BY ALL USER TYPES |    | 1.5%  | 22.1% | 11.8% | 19.1% | 4.4%  | 4.4%  | 5.9%  | 4.4%  | 1.5%  | 0.0%  | 5.9%  | 0.0%  | 4.4%  | 0.0%  | 14.7% | 3  |
| 6 OF VEHICLES - COMMUTERS (> 6hrs)       |    | 0.0%  | 0.0%  | 0.0%  | 0.0%  | 0.0%  | 0.0%  | 0.0%  | 0.0%  | 0.0%  | 0.0%  | 0.0%  | 0.0%  | 1.5%  | 0.0%  | 0.0%  | 3  |
| 6 OF VEHICLES - DISABLED                 |    | 0.0%  | 0.0%  | 0.0%  | 0.0%  | 0.0%  | 0.0%  | 0.0%  | 0.0%  | 1.5%  | 0.0%  | 0.0%  | 0.0%  | 0.0%  | 0.0%  | 0.0%  | 3  |
| 6 OF VEHICLES - NON RESIDENTS (3-6hrs)   |    | 0.0%  | 0.0%  | 4.4%  | 11.8% | 2.9%  | 0.0%  | 0.0%  | 0.0%  | 0.0%  | 0.0%  | 0.0%  | 0.0%  | 0.0%  | 0.0%  | 0.0%  | 3  |
| 6 OF VEHICLES - RESIDENTS                |    | 0.0%  | 13.2% | 7.4%  | 7.4%  | 1.5%  | 4.4%  | 5.9%  | 4.4%  | 0.0%  | 0.0%  | 5.9%  | 0.0%  | 2.9%  | 0.0%  | 14.7% | 5  |
| 6 OF VEHICLES - VISITORS (0-3hrs)        |    | 1.5%  | 8.8%  | 0.0%  | 0.0%  | 0.0%  | 0.0%  | 0.0%  | 0.0%  | 0.0%  | 0.0%  | 0.0%  | 0.0%  | 0.0%  | 0.0%  | 0.0%  | 5  |
|                                          |    |       |       |       |       |       |       |       |       |       |       |       |       |       |       |       | 7  |