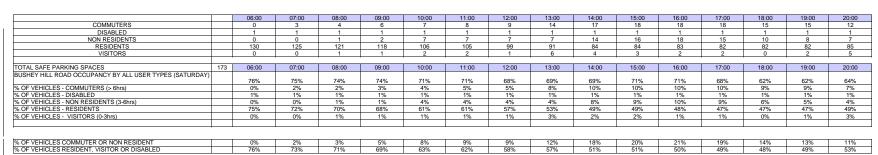

|                                           |    | 00:00 | 01:00 | 02:00 | 03:00 | 04:00 | 05:00 | 06:00 | 07:00 | 08:00 | 09:00 | 10:00 | 11:00 | 12:00 | 13:00 | 14:00 |
|-------------------------------------------|----|-------|-------|-------|-------|-------|-------|-------|-------|-------|-------|-------|-------|-------|-------|-------|
| COMMUTERS                                 |    | 0     | 0     | 0     | 0     | 0     | 2     | 7     | 3     | 0     | 0     | 0     | 2     | 1     | 3     | 0     |
| DISABLED                                  |    | 0     | 0     | 0     | 0     | 0     | 0     | 0     | 0     | 0     | 0     | 0     | 0     | 0     | 0     | 1     |
| NON RESIDENTS                             |    | 0     | 0     | 11    | 9     | 10    | 0     | 0     | 0     | 0     | 0     | 0     | 0     | 0     | 0     | 0     |
| RESIDENTS                                 |    | 14    | 11    | 13    | 14    | 4     | 9     | 19    | 12    | 2     | 1     | 4     | 10    | 1     | 2     | 54    |
| VISITORS                                  |    | 17    | 7     | 0     | 0     | 0     | 0     | 0     | 0     | 0     | 0     | 0     | 0     | 0     | 0     | 0     |
| TOTAL                                     |    | 31    | 18    | 24    | 23    | 14    | 11    | 26    | 15    | 2     | 1     | 4     | 12    | 2     | 5     | 55    |
| AL SAFE PARKING SPACES                    | 13 | 00:00 | 01:00 | 02:00 | 03:00 | 04:00 | 05:00 | 06:00 | 07:00 | 08:00 | 09:00 | 10:00 | 11:00 | 12:00 | 13:00 | 14:00 |
| SHEY HILL ROAD DURATION BY ALL USER TYPES |    | 12.8% | 7.4%  | 9.9%  | 9.5%  | 5.8%  | 4.5%  | 10.7% | 6.2%  | 0.8%  | 0.4%  | 1.6%  | 4.9%  | 0.8%  | 2.1%  | 22.6% |
| F VEHICLES - COMMUTERS (> 6hrs)           |    | 0.0%  | 0.0%  | 0.0%  | 0.0%  | 0.0%  | 0.8%  | 2.9%  | 1.2%  | 0.0%  | 0.0%  | 0.0%  | 0.8%  | 0.4%  | 1.2%  | 0.0%  |
| F VEHICLES - DISABLED                     |    | 0.0%  | 0.0%  | 0.0%  | 0.0%  | 0.0%  | 0.0%  | 0.0%  | 0.0%  | 0.0%  | 0.0%  | 0.0%  | 0.0%  | 0.0%  | 0.0%  | 0.4%  |
| F VEHICLES - NON RESIDENTS (3-6hrs)       |    | 0.0%  | 0.0%  | 4.5%  | 3.7%  | 4.1%  | 0.0%  | 0.0%  | 0.0%  | 0.0%  | 0.0%  | 0.0%  | 0.0%  | 0.0%  | 0.0%  | 0.0%  |
| F VEHICLES - RESIDENTS                    |    | 5.8%  | 4.5%  | 5.3%  | 5.8%  | 1.6%  | 3.7%  | 7.8%  | 4.9%  | 0.8%  | 0.4%  | 1.6%  | 4.1%  | 0.4%  | 0.8%  | 22.2% |
| F VEHICLES - VISITORS (0-3hrs)            |    | 7.0%  | 2.9%  | 0.0%  | 0.0%  | 0.0%  | 0.0%  | 0.0%  | 0.0%  | 0.0%  | 0.0%  | 0.0%  | 0.0%  | 0.0%  | 0.0%  | 0.0%  |