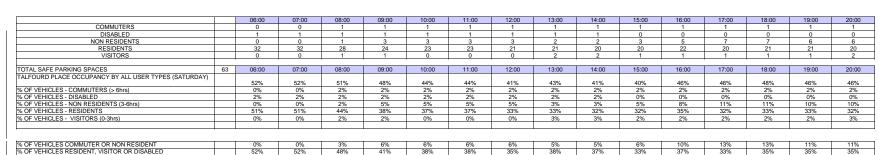

17:00

18:00

20:00

16:00

|                                          |    | 00:00 | 01:00 | 02:00 | 03:00 | 04:00 | 05:00 | 06:00 | 07:00 | 08:00 | 09:00 | 10:00 | 11:00 | 12:00 | 13:00 | 14:00 | TC |
|------------------------------------------|----|-------|-------|-------|-------|-------|-------|-------|-------|-------|-------|-------|-------|-------|-------|-------|----|
| COMMUTERS                                |    | 0     | 0     | 0     | 0     | 0     | 0     | 0     | 0     | 0     | 0     | 0     | 0     | 1     | 0     | 0     | 1  |
| DISABLED                                 |    | 0     | 0     | 0     | 0     | 0     | 0     | 0     | 0     | 1     | 0     | 0     | 0     | 0     | 0     | 0     | 1  |
| NON RESIDENTS                            |    | 0     | 0     | 3     | 8     | 2     | 0     | 0     | 0     | 0     | 0     | 0     | 0     | 0     | 0     | 0     | 1  |
| RESIDENTS                                |    | 0     | 9     | 5     | 5     | 1     | 3     | 4     | 3     | 0     | 0     | 4     | 0     | 2     | 0     | 10    | 4  |
| VISITORS                                 |    | 1     | 6     | 0     | 0     | 0     | 0     | 0     | 0     | 0     | 0     | 0     | 0     | 0     | 0     | 0     | 7  |
| TOTAL                                    |    | 1     | 15    | 8     | 13    | 3     | 3     | 4     | 3     | 1     | 0     | 4     | 0     | 3     | 0     | 10    | 6  |
| OTAL SAFE PARKING SPACES                 | 13 | 00:00 | 01:00 | 02:00 | 03:00 | 04:00 | 05:00 | 06:00 | 07:00 | 08:00 | 09:00 | 10:00 | 11:00 | 12:00 | 13:00 | 14:00 |    |
| ALFOURD PLACE DURATION BY ALL USER TYPES |    | 1.5%  | 22.1% | 11.8% | 19.1% | 4.4%  | 4.4%  | 5.9%  | 4.4%  | 1.5%  | 0.0%  | 5.9%  | 0.0%  | 4.4%  | 0.0%  | 14.7% | 3  |
| 6 OF VEHICLES - COMMUTERS (> 6hrs)       |    | 0.0%  | 0.0%  | 0.0%  | 0.0%  | 0.0%  | 0.0%  | 0.0%  | 0.0%  | 0.0%  | 0.0%  | 0.0%  | 0.0%  | 1.5%  | 0.0%  | 0.0%  | 3  |
| 6 OF VEHICLES - DISABLED                 |    | 0.0%  | 0.0%  | 0.0%  | 0.0%  | 0.0%  | 0.0%  | 0.0%  | 0.0%  | 1.5%  | 0.0%  | 0.0%  | 0.0%  | 0.0%  | 0.0%  | 0.0%  | 3  |
| 6 OF VEHICLES - NON RESIDENTS (3-6hrs)   |    | 0.0%  | 0.0%  | 4.4%  | 11.8% | 2.9%  | 0.0%  | 0.0%  | 0.0%  | 0.0%  | 0.0%  | 0.0%  | 0.0%  | 0.0%  | 0.0%  | 0.0%  | 3  |
| 6 OF VEHICLES - RESIDENTS                |    | 0.0%  | 13.2% | 7.4%  | 7.4%  | 1.5%  | 4.4%  | 5.9%  | 4.4%  | 0.0%  | 0.0%  | 5.9%  | 0.0%  | 2.9%  | 0.0%  | 14.7% | 5  |
| 6 OF VEHICLES - VISITORS (0-3hrs)        |    | 1.5%  | 8.8%  | 0.0%  | 0.0%  | 0.0%  | 0.0%  | 0.0%  | 0.0%  | 0.0%  | 0.0%  | 0.0%  | 0.0%  | 0.0%  | 0.0%  | 0.0%  | 5  |
|                                          |    |       |       |       |       |       |       |       |       |       |       |       |       |       |       |       | 7  |