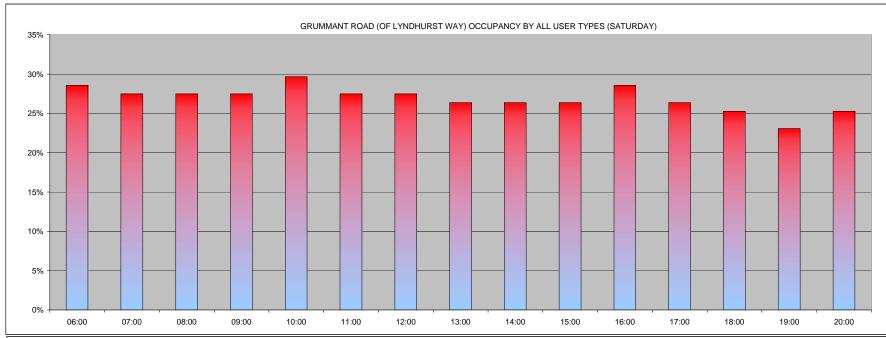

|                                                         | 00:00    | 01:00      | 02:00 | 03:00 | 04:00 | 05:00 | 06:00 | 07:00 | 08:00 | 09:00 | 10:00 | 11:00 | 12:00 | 13:00 | 14:00 | TOT |
|---------------------------------------------------------|----------|------------|-------|-------|-------|-------|-------|-------|-------|-------|-------|-------|-------|-------|-------|-----|
| COMMUTERS                                               | 0        | 0          | 0     | 0     | 0     | 1     | 1     | 1     | 0     | 0     | 1     | 0     | 0     | 0     | 0     | 4   |
| DISABLED                                                | 0        | 0          | 0     | 0     | 0     | 0     | 0     | 0     | 0     | 0     | 0     | 0     | 0     | 0     | 0     | 0   |
| NON RESIDENTS                                           | 0        | 0          | 0     | 4     | 0     | 0     | 0     | 0     | 0     | 0     | 0     | 0     | 0     | 0     | 0     | 4   |
| RESIDENTS                                               | 3        | 0          | 3     | 3     | 3     | 0     | 5     | 2     | 0     | 0     | 4     | 0     | 0     | 0     | 11    | 34  |
| VISITORS                                                | 0        | 10         | 0     | 0     | 0     | 0     | 0     | 0     | 0     | 0     | 0     | 0     | 0     | 0     | 0     | 10  |
| TOTAL                                                   | 3        | 10         | 3     | 7     | 3     | 1     | 6     | 3     | 0     | 0     | 5     | 0     | 0     | 0     | 11    | 52  |
| OTAL SAFE PARKING SPACES                                | 13 00:00 | 01:00      | 02:00 | 03:00 | 04:00 | 05:00 | 06:00 | 07:00 | 08:00 | 09:00 | 10:00 | 11:00 | 12:00 | 13:00 | 14:00 |     |
| RUMMANT ROAD (OF LYNDHURST WAY) DURATION BY ALL USER TY |          | 5.8% 19.2% |       | 13.5% | 5.8%  | 1.9%  | 11.5% | 5.8%  | 0.0%  | 0.0%  | 9.6%  | 0.0%  | 0.0%  | 0.0%  | 21.2% | ,   |
| 6 OF VEHICLES - COMMUTERS (> 6hrs)                      |          | 0.0%       |       | 0.0%  | 0.0%  | 1.9%  | 1.9%  | 1.9%  | 0.0%  | 0.0%  | 1.9%  | 0.0%  | 0.0%  | 0.0%  | 0.0%  | ,   |
| 6 OF VEHICLES - DISABLED                                |          | 0.0%       |       | 0.0%  | 0.0%  | 0.0%  | 0.0%  | 0.0%  | 0.0%  | 0.0%  | 0.0%  | 0.0%  | 0.0%  | 0.0%  | 0.0%  |     |
| 6 OF VEHICLES - NON RESIDENTS (3-6hrs)                  |          | 0.0%       | 0.0%  | 7.7%  | 0.0%  | 0.0%  | 0.0%  | 0.0%  | 0.0%  | 0.0%  | 0.0%  | 0.0%  | 0.0%  | 0.0%  | 0.0%  | ,   |
| 6 OF VEHICLES - RESIDENTS                               |          | 5.8% 0.0%  | 5.8%  | 5.8%  | 5.8%  | 0.0%  | 9.6%  | 3.8%  | 0.0%  | 0.0%  | 7.7%  | 0.0%  | 0.0%  | 0.0%  | 21.2% | [د  |
| 6 OF VEHICLES - VISITORS (0-3hrs)                       |          | 0.0% 19.2% | 0.0%  | 0.0%  | 0.0%  | 0.0%  | 0.0%  | 0.0%  | 0.0%  | 0.0%  | 0.0%  | 0.0%  | 0.0%  | 0.0%  | 0.0%  | [د  |
|                                                         |          |            |       |       |       |       |       |       |       |       |       |       |       |       |       | 1   |