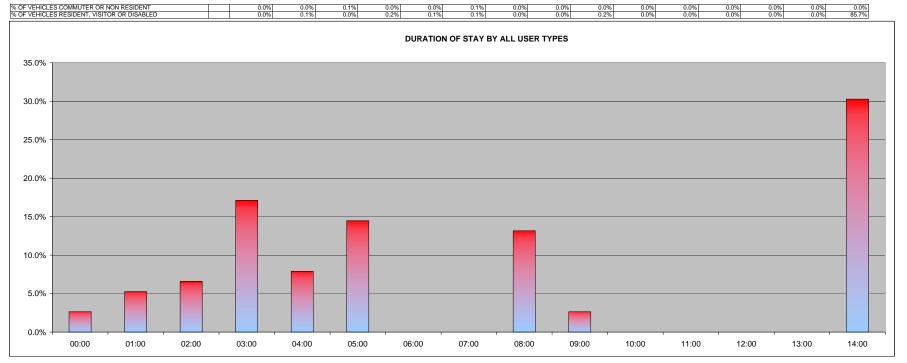

|                                        |    | 00:00 | 01:00 | 02:00 | 03:00 | 04:00 | 05:00 | 06:00 | 07:00 | 08:00 | 09:00 | 10:00 | 11:00 | 12:00 | 13:00 | 14:00 |
|----------------------------------------|----|-------|-------|-------|-------|-------|-------|-------|-------|-------|-------|-------|-------|-------|-------|-------|
| COMMUTERS                              |    | 0     | 0     | 0     | 0     | 0     | 2     | 0     | 0     | 0     | 0     | 0     | 0     | 0     | 0     | 0     |
| DISABLED                               |    | 0     | 0     | 0     | 1     | 0     | 0     | 0     | 0     | 0     | 0     | 0     | 0     | 0     | 0     | 0     |
| NON RESIDENTS                          |    | 0     | 0     | 2     | 0     | 2     | 0     | 0     | 0     | 0     | 0     | 0     | 0     | 0     | 0     | 0     |
| RESIDENTS                              |    | 0     | 0     | 1     | 6     | 4     | 2     | 0     | 1     | 4     | 3     | 0     | 0     | 0     | 0     | 16    |
| VISITORS                               |    | 3     | 1     | 0     | 0     | 0     | 0     | 0     | 0     | 0     | 0     | 0     | 0     | 0     | 0     | 0     |
| TOTAL                                  |    | 3     | 1     | 3     | 7     | 6     | 4     | 0     | 1     | 4     | 3     | 0     | 0     | 0     | 0     | 16    |
| OTAL SAFE PARKING SPACES               | 13 | 00:00 | 01:00 | 02:00 | 03:00 | 04:00 | 05:00 | 06:00 | 07:00 | 08:00 | 09:00 | 10:00 | 11:00 | 12:00 | 13:00 | 14:00 |
| DSWYTH RD DURATION BY ALL USER TYPES   |    | 6.3%  | 2.1%  | 6.3%  | 14.6% | 12.5% | 8.3%  | 0.0%  | 2.1%  | 8.3%  | 6.3%  | 0.0%  | 0.0%  | 0.0%  | 0.0%  |       |
| 6 OF VEHICLES - COMMUTERS (> 6hrs)     |    | 0.0%  | 0.0%  | 0.0%  | 0.0%  | 0.0%  | 4.2%  | 0.0%  | 0.0%  | 0.0%  | 0.0%  | 0.0%  | 0.0%  | 0.0%  | 0.0%  | 0.0%  |
| 6 OF VEHICLES - DISABLED               |    | 0.0%  | 0.0%  | 0.0%  | 2.1%  | 0.0%  | 0.0%  | 0.0%  | 0.0%  | 0.0%  | 0.0%  | 0.0%  | 0.0%  | 0.0%  | 0.0%  |       |
| 6 OF VEHICLES - NON RESIDENTS (3-6hrs) |    | 0.0%  | 0.0%  | 4.2%  | 0.0%  | 4.2%  | 0.0%  | 0.0%  | 0.0%  | 0.0%  | 0.0%  | 0.0%  | 0.0%  | 0.0%  | 0.0%  | 0.0%  |
| 6 OF VEHICLES - RESIDENTS              |    | 0.0%  | 0.0%  | 2.1%  | 12.5% | 8.3%  | 4.2%  | 0.0%  | 2.1%  | 8.3%  | 6.3%  | 0.0%  | 0.0%  | 0.0%  | 0.0%  | 33.3% |
| 6 OF VEHICLES - VISITORS (0-3hrs)      |    | 6.3%  | 2.1%  | 0.0%  | 0.0%  | 0.0%  | 0.0%  | 0.0%  | 0.0%  | 0.0%  | 0.0%  | 0.0%  | 0.0%  | 0.0%  | 0.0%  | 0.0%  |
|                                        |    |       |       |       |       |       |       |       |       |       |       |       |       |       |       |       |