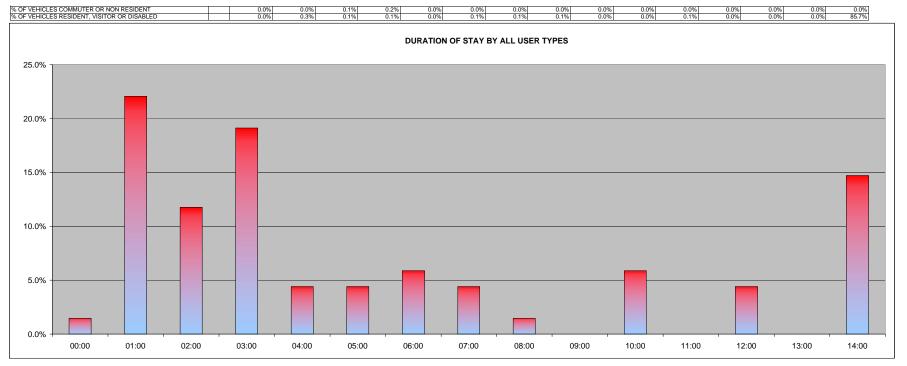

17:00

18:00

20:00

16:00

|                                          |    | 00:00 | 01:00 | 02:00 | 03:00 | 04:00 | 05:00 | 06:00 | 07:00 | 08:00 | 09:00 | 10:00 | 11:00 | 12:00 | 13:00 | 14:00 | TC |
|------------------------------------------|----|-------|-------|-------|-------|-------|-------|-------|-------|-------|-------|-------|-------|-------|-------|-------|----|
| COMMUTERS                                |    | 0     | 0     | 0     | 0     | 0     | 0     | 0     | 0     | 0     | 0     | 0     | 0     | 1     | 0     | 0     | 1  |
| DISABLED                                 |    | 0     | 0     | 0     | 0     | 0     | 0     | 0     | 0     | 1     | 0     | 0     | 0     | 0     | 0     | 0     | 1  |
| NON RESIDENTS                            |    | 0     | 0     | 3     | 8     | 2     | 0     | 0     | 0     | 0     | 0     | 0     | 0     | 0     | 0     | 0     | 1  |
| RESIDENTS                                |    | 0     | 9     | 5     | 5     | 1     | 3     | 4     | 3     | 0     | 0     | 4     | 0     | 2     | 0     | 10    | 4  |
| VISITORS                                 |    | 1     | 6     | 0     | 0     | 0     | 0     | 0     | 0     | 0     | 0     | 0     | 0     | 0     | 0     | 0     | 7  |
| TOTAL                                    |    | 1     | 15    | 8     | 13    | 3     | 3     | 4     | 3     | 1     | 0     | 4     | 0     | 3     | 0     | 10    | 6  |
| OTAL SAFE PARKING SPACES                 | 13 | 00:00 | 01:00 | 02:00 | 03:00 | 04:00 | 05:00 | 06:00 | 07:00 | 08:00 | 09:00 | 10:00 | 11:00 | 12:00 | 13:00 | 14:00 |    |
| ALFOURD PLACE DURATION BY ALL USER TYPES |    | 1.5%  | 22.1% | 11.8% | 19.1% | 4.4%  | 4.4%  | 5.9%  | 4.4%  | 1.5%  | 0.0%  | 5.9%  | 0.0%  | 4.4%  | 0.0%  | 14.7% | 3  |
| 6 OF VEHICLES - COMMUTERS (> 6hrs)       |    | 0.0%  | 0.0%  | 0.0%  | 0.0%  | 0.0%  | 0.0%  | 0.0%  | 0.0%  | 0.0%  | 0.0%  | 0.0%  | 0.0%  | 1.5%  | 0.0%  | 0.0%  | 3  |
| 6 OF VEHICLES - DISABLED                 |    | 0.0%  | 0.0%  | 0.0%  | 0.0%  | 0.0%  | 0.0%  | 0.0%  | 0.0%  | 1.5%  | 0.0%  | 0.0%  | 0.0%  | 0.0%  | 0.0%  | 0.0%  | 3  |
| 6 OF VEHICLES - NON RESIDENTS (3-6hrs)   |    | 0.0%  | 0.0%  | 4.4%  | 11.8% | 2.9%  | 0.0%  | 0.0%  | 0.0%  | 0.0%  | 0.0%  | 0.0%  | 0.0%  | 0.0%  | 0.0%  | 0.0%  | 3  |
| 6 OF VEHICLES - RESIDENTS                |    | 0.0%  | 13.2% | 7.4%  | 7.4%  | 1.5%  | 4.4%  | 5.9%  | 4.4%  | 0.0%  | 0.0%  | 5.9%  | 0.0%  | 2.9%  | 0.0%  | 14.7% | 5  |
| 6 OF VEHICLES - VISITORS (0-3hrs)        |    | 1.5%  | 8.8%  | 0.0%  | 0.0%  | 0.0%  | 0.0%  | 0.0%  | 0.0%  | 0.0%  | 0.0%  | 0.0%  | 0.0%  | 0.0%  | 0.0%  | 0.0%  | 5  |
|                                          |    |       |       |       |       |       |       |       |       |       |       |       |       |       |       |       | 7  |