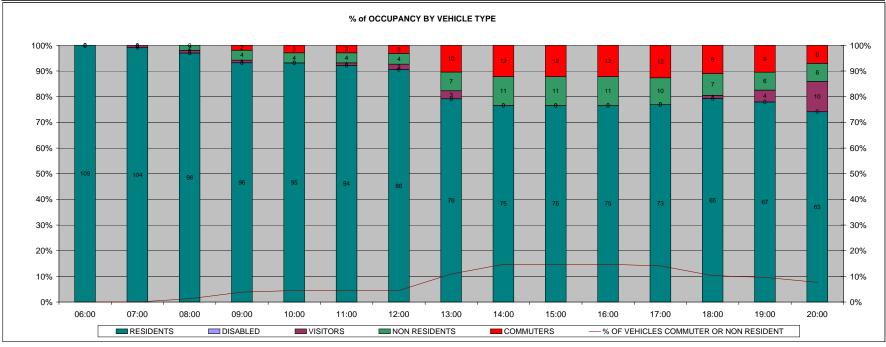

|                                        |    | 00:00 | 01:00 | 02:00 | 03:00 | 04:00 | 05:00 | 06:00 | 07:00 | 08:00 | 09:00 | 10:00 | 11:00 | 12:00 | 13:00 | 14:00 | TOT |
|----------------------------------------|----|-------|-------|-------|-------|-------|-------|-------|-------|-------|-------|-------|-------|-------|-------|-------|-----|
| COMMUTERS                              |    | 0     | 0     | 0     | 0     | 0     | 1     | 3     | 6     | 2     | 0     | 0     | 0     | 0     | 0     | 0     | 12  |
| DISABLED                               |    | 0     | 0     | 0     | 0     | 0     | 0     | 0     | 0     | 0     | 0     | 0     | 0     | 0     | 0     | 0     | 0   |
| NON RESIDENTS                          |    | 0     | 0     | 6     | 6     | 9     | 0     | 0     | 0     | 0     | 0     | 0     | 0     | 0     | 0     | 0     | 21  |
| RESIDENTS                              |    | 11    | 10    | 12    | 5     | 2     | 10    | 16    | 9     | 1     | 0     | 2     | 14    | 3     | 3     | 42    | 140 |
| VISITORS                               |    | 14    | 5     | 0     | 0     | 0     | 0     | 0     | 0     | 0     | 0     | 0     | 0     | 0     | 0     | 0     | 19  |
| TOTAL                                  |    | 25    | 15    | 18    | 11    | 11    | 11    | 19    | 15    | 3     | 0     | 2     | 14    | 3     | 3     | 42    | 192 |
| OTAL SAFE PARKING SPACES               | 13 | 00:00 | 01:00 | 02:00 | 03:00 | 04:00 | 05:00 | 06:00 | 07:00 | 08:00 | 09:00 | 10:00 | 11:00 | 12:00 | 13:00 | 14:00 |     |
| ROFTON ROAD DURATION BY ALL USER TYPES |    | 13.0% | 7.8%  | 9.4%  | 5.7%  | 5.7%  | 5.7%  | 9.9%  | 7.8%  | 1.6%  | 0.0%  | 1.0%  | 7.3%  | 1.6%  | 1.6%  | 21.9% |     |
| OF VEHICLES - COMMUTERS (> 6hrs)       |    | 0.0%  | 0.0%  | 0.0%  | 0.0%  | 0.0%  | 0.5%  | 1.6%  | 3.1%  | 1.0%  | 0.0%  | 0.0%  | 0.0%  | 0.0%  | 0.0%  | 0.0%  | آد  |
| OF VEHICLES - DISABLED                 |    | 0.0%  | 0.0%  | 0.0%  | 0.0%  | 0.0%  | 0.0%  | 0.0%  | 0.0%  | 0.0%  | 0.0%  | 0.0%  | 0.0%  | 0.0%  | 0.0%  | 0.0%  | آد  |
| OF VEHICLES - NON RESIDENTS (3-6hrs)   |    | 0.0%  | 0.0%  | 3.1%  | 3.1%  | 4.7%  | 0.0%  | 0.0%  | 0.0%  | 0.0%  | 0.0%  | 0.0%  | 0.0%  | 0.0%  | 0.0%  | 0.0%  | آد  |
| OF VEHICLES - RESIDENTS                |    | 5.7%  | 5.2%  | 6.3%  | 2.6%  | 1.0%  | 5.2%  | 8.3%  | 4.7%  | 0.5%  | 0.0%  | 1.0%  | 7.3%  | 1.6%  | 1.6%  | 21.9% | آد  |
| OF VEHICLES - VISITORS (0-3hrs)        |    | 7.3%  | 2.6%  | 0.0%  | 0.0%  | 0.0%  | 0.0%  | 0.0%  | 0.0%  | 0.0%  | 0.0%  | 0.0%  | 0.0%  | 0.0%  | 0.0%  | 0.0%  | [د  |
|                                        |    |       |       |       |       |       |       |       |       |       |       |       |       |       |       |       | 1   |