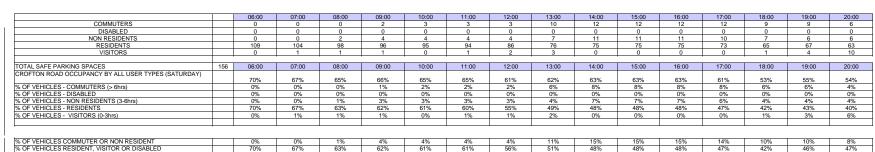

|                                        |    | 00:00 | 01:00 | 02:00 | 03:00 | 04:00 | 05:00 | 06:00 | 07:00 | 08:00 | 09:00 | 10:00 | 11:00 | 12:00 | 13:00 | 14:00 | TOT |
|----------------------------------------|----|-------|-------|-------|-------|-------|-------|-------|-------|-------|-------|-------|-------|-------|-------|-------|-----|
| COMMUTERS                              |    | 0     | 0     | 0     | 0     | 0     | 1     | 3     | 6     | 2     | 0     | 0     | 0     | 0     | 0     | 0     | 12  |
| DISABLED                               |    | 0     | 0     | 0     | 0     | 0     | 0     | 0     | 0     | 0     | 0     | 0     | 0     | 0     | 0     | 0     | 0   |
| NON RESIDENTS                          |    | 0     | 0     | 6     | 6     | 9     | 0     | 0     | 0     | 0     | 0     | 0     | 0     | 0     | 0     | 0     | 21  |
| RESIDENTS                              |    | 11    | 10    | 12    | 5     | 2     | 10    | 16    | 9     | 1     | 0     | 2     | 14    | 3     | 3     | 42    | 140 |
| VISITORS                               |    | 14    | 5     | 0     | 0     | 0     | 0     | 0     | 0     | 0     | 0     | 0     | 0     | 0     | 0     | 0     | 19  |
| TOTAL                                  |    | 25    | 15    | 18    | 11    | 11    | 11    | 19    | 15    | 3     | 0     | 2     | 14    | 3     | 3     | 42    | 192 |
| OTAL SAFE PARKING SPACES               | 13 | 00:00 | 01:00 | 02:00 | 03:00 | 04:00 | 05:00 | 06:00 | 07:00 | 08:00 | 09:00 | 10:00 | 11:00 | 12:00 | 13:00 | 14:00 |     |
| ROFTON ROAD DURATION BY ALL USER TYPES |    | 13.0% | 7.8%  | 9.4%  | 5.7%  | 5.7%  | 5.7%  | 9.9%  | 7.8%  | 1.6%  | 0.0%  | 1.0%  | 7.3%  | 1.6%  | 1.6%  | 21.9% |     |
| OF VEHICLES - COMMUTERS (> 6hrs)       |    | 0.0%  | 0.0%  | 0.0%  | 0.0%  | 0.0%  | 0.5%  | 1.6%  | 3.1%  | 1.0%  | 0.0%  | 0.0%  | 0.0%  | 0.0%  | 0.0%  | 0.0%  | آد  |
| OF VEHICLES - DISABLED                 |    | 0.0%  | 0.0%  | 0.0%  | 0.0%  | 0.0%  | 0.0%  | 0.0%  | 0.0%  | 0.0%  | 0.0%  | 0.0%  | 0.0%  | 0.0%  | 0.0%  | 0.0%  | آد  |
| OF VEHICLES - NON RESIDENTS (3-6hrs)   |    | 0.0%  | 0.0%  | 3.1%  | 3.1%  | 4.7%  | 0.0%  | 0.0%  | 0.0%  | 0.0%  | 0.0%  | 0.0%  | 0.0%  | 0.0%  | 0.0%  | 0.0%  | آد  |
| OF VEHICLES - RESIDENTS                |    | 5.7%  | 5.2%  | 6.3%  | 2.6%  | 1.0%  | 5.2%  | 8.3%  | 4.7%  | 0.5%  | 0.0%  | 1.0%  | 7.3%  | 1.6%  | 1.6%  | 21.9% | آد  |
| OF VEHICLES - VISITORS (0-3hrs)        |    | 7.3%  | 2.6%  | 0.0%  | 0.0%  | 0.0%  | 0.0%  | 0.0%  | 0.0%  | 0.0%  | 0.0%  | 0.0%  | 0.0%  | 0.0%  | 0.0%  | 0.0%  | [د  |
|                                        |    |       |       |       |       |       |       |       |       |       |       |       |       |       |       |       | 1   |