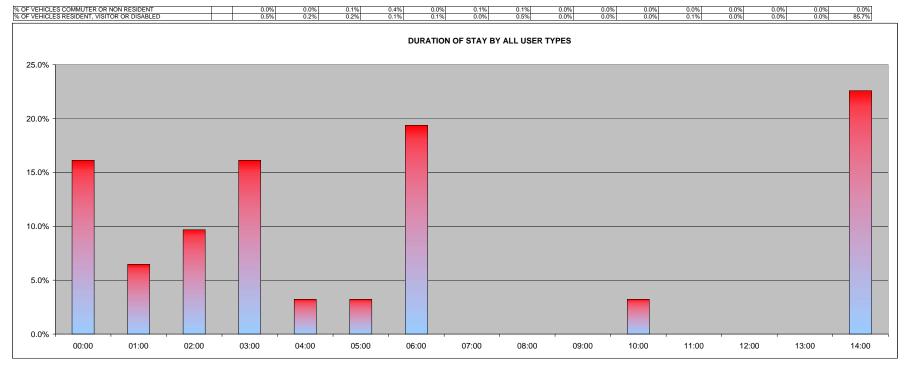

|                                        | 00:00 | 01:00 | 02:00 | 03:00 | 04:00 | 05:00 | 06:00 | 07:00 | 08:00 | 09:00 | 10:00 | 11:00 | 12:00 | 13:00 | 14:00 | TOT |
|----------------------------------------|-------|-------|-------|-------|-------|-------|-------|-------|-------|-------|-------|-------|-------|-------|-------|-----|
| COMMUTERS                              | 0     | 0     | 0     | 0     | 0     | 6     | 0     | 0     | 0     | 1     | 1     | 0     | 0     | 0     | 0     | 8   |
| DISABLED                               | 0     | 0     | 0     | 0     | 0     | 0     | 0     | 0     | 0     | 0     | 0     | 0     | 0     | 0     | 1     | 1   |
| NON RESIDENTS                          | 0     | 0     | 3     | 1     | 1     | 0     | 0     | 0     | 0     | 0     | 0     | 0     | 0     | 0     | 0     | 5   |
| RESIDENTS                              | 2     | 1     | 4     | 4     | 3     | 7     | 0     | 2     | 3     | 0     | 0     | 1     | 0     | 0     | 22    | 49  |
| VISITORS                               | 2     | 2     | 0     | 0     | 0     | 0     | 0     | 0     | 0     | 0     | 0     | 0     | 0     | 0     | 0     | 4   |
| TOTAL                                  | 4     | 3     | 7     | 5     | 4     | 13    | 0     | 2     | 3     | 1     | 1     | 1     | 0     | 0     | 23    | 67  |
| OTAL SAFE PARKING SPACES 13            | 00:00 | 01:00 | 02:00 | 03:00 | 04:00 | 05:00 | 06:00 | 07:00 | 08:00 | 09:00 | 10:00 | 11:00 | 12:00 | 13:00 | 14:00 |     |
| INNELL ROAD DURATION BY ALL USER TYPES | 6.0%  | 4.5%  | 10.4% | 7.5%  | 6.0%  | 19.4% | 0.0%  | 3.0%  | 4.5%  | 1.5%  | 1.5%  | 1.5%  | 0.0%  | 0.0%  | 34.39 |     |
| 6 OF VEHICLES - COMMUTERS (> 6hrs)     | 0.0%  | 0.0%  | 0.0%  | 0.0%  | 0.0%  | 9.0%  | 0.0%  | 0.0%  | 0.0%  | 1.5%  | 1.5%  | 0.0%  | 0.0%  | 0.0%  | 0.09  | %   |
| 6 OF VEHICLES - DISABLED               | 0.0%  | 0.0%  | 0.0%  | 0.0%  | 0.0%  | 0.0%  | 0.0%  | 0.0%  | 0.0%  | 0.0%  | 0.0%  | 0.0%  | 0.0%  | 0.0%  | 1.59  |     |
| 6 OF VEHICLES - NON RESIDENTS (3-6hrs) | 0.0%  | 0.0%  | 4.5%  | 1.5%  | 1.5%  | 0.0%  | 0.0%  | 0.0%  | 0.0%  | 0.0%  | 0.0%  | 0.0%  | 0.0%  | 0.0%  | 0.09  | %   |
| 6 OF VEHICLES - RESIDENTS              | 3.0%  | 1.5%  | 6.0%  | 6.0%  | 4.5%  | 10.4% | 0.0%  | 3.0%  | 4.5%  | 0.0%  | 0.0%  | 1.5%  | 0.0%  | 0.0%  | 32.89 | %   |
| 6 OF VEHICLES - VISITORS (0-3hrs)      | 3.0%  | 3.0%  | 0.0%  | 0.0%  | 0.0%  | 0.0%  | 0.0%  | 0.0%  | 0.0%  | 0.0%  | 0.0%  | 0.0%  | 0.0%  | 0.0%  | 0.09  | %   |
|                                        |       |       |       |       |       |       |       |       |       |       |       |       |       |       |       |     |