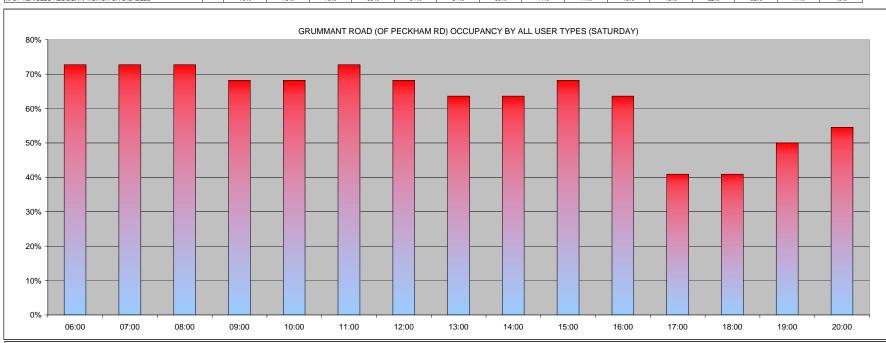

|                                                          | 00:00 | 01:00 | 02:00 | 03:00 | 04:00 | 05:00 | 06:00 | 07:00 | 08:00 | 09:00 | 10:00 | 11:00 | 12:00 | 13:00 | 14:00 | 1 |
|----------------------------------------------------------|-------|-------|-------|-------|-------|-------|-------|-------|-------|-------|-------|-------|-------|-------|-------|---|
| COMMUTERS                                                | 0     | 0     | 0     | 0     | 0     | 1     | 1     | 0     | 0     | 0     | 0     | 0     | 0     | 0     | 0     |   |
| DISABLED                                                 | 0     | 0     | 0     | 0     | 0     | 0     | 0     | 0     | 0     | 0     | 0     | 0     | 0     | 0     | 0     |   |
| NON RESIDENTS                                            | 0     | 0     | 1     | 4     | 0     | 0     | 0     | 0     | 0     | 0     | 0     | 0     | 0     | 0     | 0     |   |
| RESIDENTS                                                | 0     | 1     | 2     | 1     | 1     | 0     | 5     | 0     | 0     | 0     | 1     | 0     | 0     | 0     | 7     |   |
| VISITORS                                                 | 5     | 1     | 0     | 0     | 0     | 0     | 0     | 0     | 0     | 0     | 0     | 0     | 0     | 0     | 0     |   |
| TOTAL                                                    | 5     | 2     | 3     | 5     | 1     | 1     | 6     | 0     | 0     | 0     | 1     | 0     | 0     | 0     | 7     |   |
| TOTAL SAFE PARKING SPACES 13                             | 00:00 | 01:00 | 02:00 | 03:00 | 04:00 | 05:00 | 06:00 | 07:00 | 08:00 | 09:00 | 10:00 | 11:00 | 12:00 | 13:00 | 14:00 |   |
| GRUMMANT ROAD (OF PECKHAM RD) DURATION BY ALL USER TYPES | 16.1% | 6.5%  | 9.7%  | 16.1% | 3.2%  | 3.2%  | 19.4% | 0.0%  | 0.0%  | 0.0%  | 3.2%  | 0.0%  | 0.0%  | 0.0%  | 22.6% |   |
| % OF VEHICLES - COMMUTERS (> 6hrs)                       | 0.0%  | 0.0%  | 0.0%  | 0.0%  | 0.0%  | 3.2%  | 3.2%  | 0.0%  | 0.0%  | 0.0%  | 0.0%  | 0.0%  | 0.0%  | 0.0%  | 0.0%  | 6 |
| % OF VEHICLES - DISABLED                                 | 0.0%  | 0.0%  | 0.0%  | 0.0%  | 0.0%  | 0.0%  | 0.0%  | 0.0%  | 0.0%  | 0.0%  | 0.0%  | 0.0%  | 0.0%  | 0.0%  | 0.0%  |   |
| % OF VEHICLES - NON RESIDENTS (3-6hrs)                   | 0.0%  | 0.0%  | 3.2%  | 12.9% | 0.0%  | 0.0%  | 0.0%  | 0.0%  | 0.0%  | 0.0%  | 0.0%  | 0.0%  | 0.0%  | 0.0%  | 0.0%  | 6 |
| % OF VEHICLES - RESIDENTS                                | 0.0%  | 3.2%  | 6.5%  | 3.2%  | 3.2%  | 0.0%  | 16.1% | 0.0%  | 0.0%  | 0.0%  | 3.2%  | 0.0%  | 0.0%  | 0.0%  | 22.6% | 6 |
| % OF VEHICLES - VISITORS (0-3hrs)                        | 16.1% | 3.2%  | 0.0%  | 0.0%  | 0.0%  | 0.0%  | 0.0%  | 0.0%  | 0.0%  | 0.0%  | 0.0%  | 0.0%  | 0.0%  | 0.0%  | 0.0%  | 6 |
|                                                          |       |       |       |       |       |       |       |       |       |       |       |       |       |       |       | ٦ |