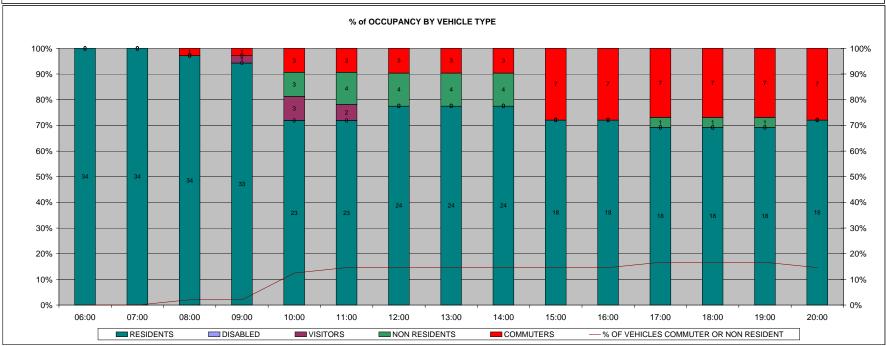

|                                        |    | 00:00 | 01:00 | 02:00 | 03:00 | 04:00 | 05:00 | 06:00 | 07:00 | 08:00 | 09:00 | 10:00 | 11:00 | 12:00 | 13:00 | 14:00 |
|----------------------------------------|----|-------|-------|-------|-------|-------|-------|-------|-------|-------|-------|-------|-------|-------|-------|-------|
| COMMUTERS                              |    | 0     | 0     | 0     | 0     | 0     | 4     | 0     | 0     | 0     | 0     | 2     | 0     | 1     | 0     | 0     |
| DISABLED                               |    | 0     | 0     | 0     | 0     | 0     | 0     | 0     | 0     | 0     | 0     | 0     | 0     | 0     | 0     | 0     |
| NON RESIDENTS                          |    | 0     | 0     | 1     | 1     | 3     | 0     | 0     | 0     | 0     | 0     | 0     | 0     | 0     | 0     | 0     |
| RESIDENTS                              |    | 1     | 0     | 3     | 15    | 2     | 3     | 0     | 0     | 3     | 0     | 1     | 0     | 0     | 0     | 15    |
| VISITORS                               |    | 4     | 1     | 0     | 0     | 0     | 0     | 0     | 0     | 0     | 0     | 0     | 0     | 0     | 0     | 0     |
| TOTAL                                  |    | 5     | 1     | 4     | 16    | 5     | 7     | 0     | 0     | 3     | 0     | 3     | 0     | 1     | 0     | 15    |
| TOTAL SAFE PARKING SPACES              | 13 | 00:00 | 01:00 | 02:00 | 03:00 | 04:00 | 05:00 | 06:00 | 07:00 | 08:00 | 09:00 | 10:00 | 11:00 | 12:00 | 13:00 | 14:00 |
| GAIRLOCH RD DURATION BY ALL USER TYPES |    | 8.3%  | 1.7%  | 6.7%  | 26.7% | 8.3%  | 11.7% | 0.0%  | 0.0%  | 5.0%  | 0.0%  | 5.0%  | 0.0%  | 1.7%  | 0.0%  | 25.0% |
| % OF VEHICLES - COMMUTERS (> 6hrs)     |    | 0.0%  | 0.0%  | 0.0%  | 0.0%  | 0.0%  | 6.7%  | 0.0%  | 0.0%  | 0.0%  | 0.0%  | 3.3%  | 0.0%  | 1.7%  | 0.0%  | 0.0%  |
| % OF VEHICLES - DISABLED               |    | 0.0%  | 0.0%  | 0.0%  | 0.0%  | 0.0%  | 0.0%  | 0.0%  | 0.0%  | 0.0%  | 0.0%  | 0.0%  | 0.0%  | 0.0%  | 0.0%  | 0.0%  |
| % OF VEHICLES - NON RESIDENTS (3-6hrs) |    | 0.0%  | 0.0%  | 1.7%  | 1.7%  | 5.0%  | 0.0%  | 0.0%  | 0.0%  | 0.0%  | 0.0%  | 0.0%  | 0.0%  | 0.0%  | 0.0%  | 0.0%  |
| % OF VEHICLES - RESIDENTS              |    | 1.7%  | 0.0%  | 5.0%  | 25.0% | 3.3%  | 5.0%  | 0.0%  | 0.0%  | 5.0%  | 0.0%  | 1.7%  | 0.0%  | 0.0%  | 0.0%  | 25.0% |
| % OF VEHICLES - VISITORS (0-3hrs)      |    | 6.7%  | 1.7%  | 0.0%  | 0.0%  | 0.0%  | 0.0%  | 0.0%  | 0.0%  | 0.0%  | 0.0%  | 0.0%  | 0.0%  | 0.0%  | 0.0%  | 0.0%  |
| •                                      |    |       |       |       |       |       |       |       |       |       |       |       |       |       |       |       |