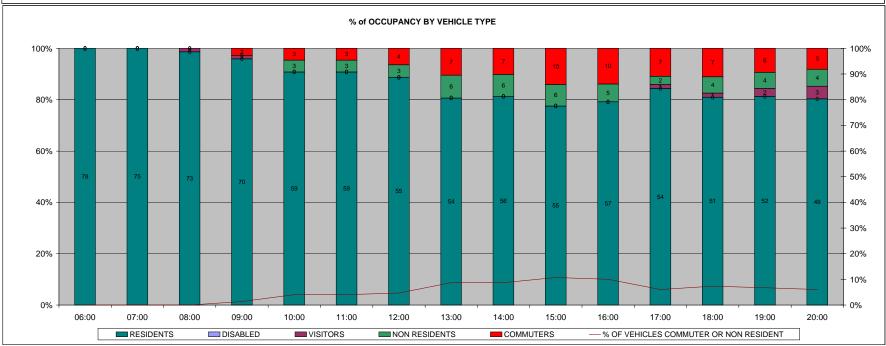

COMMUTERS
DISABLED
NON RESIDENTS
RESIDENTS
VISITORS

122 06:00 07:00

09:00

10:00

11:00

12:00

13:00

14:00 15:00

17:00

18:00

20:00

16:00

|                                          |    | 00:00 | 01:00 | 02:00 | 03:00 | 04:00 | 05:00 | 06:00 | 07:00 | 08:00 | 09:00 | 10:00 | 11:00 | 12:00 | 13:00 | 14:00 | TC |
|------------------------------------------|----|-------|-------|-------|-------|-------|-------|-------|-------|-------|-------|-------|-------|-------|-------|-------|----|
| COMMUTERS                                |    | 0     | 0     | 0     | 0     | 0     | 0     | 0     | 0     | 0     | 0     | 0     | 0     | 1     | 0     | 0     | 1  |
| DISABLED                                 |    | 0     | 0     | 0     | 0     | 0     | 0     | 0     | 0     | 1     | 0     | 0     | 0     | 0     | 0     | 0     | 1  |
| NON RESIDENTS                            |    | 0     | 0     | 3     | 8     | 2     | 0     | 0     | 0     | 0     | 0     | 0     | 0     | 0     | 0     | 0     | 1  |
| RESIDENTS                                |    | 0     | 9     | 5     | 5     | 1     | 3     | 4     | 3     | 0     | 0     | 4     | 0     | 2     | 0     | 10    | 4  |
| VISITORS                                 |    | 1     | 6     | 0     | 0     | 0     | 0     | 0     | 0     | 0     | 0     | 0     | 0     | 0     | 0     | 0     | 7  |
| TOTAL                                    |    | 1     | 15    | 8     | 13    | 3     | 3     | 4     | 3     | 1     | 0     | 4     | 0     | 3     | 0     | 10    | 6  |
| OTAL SAFE PARKING SPACES                 | 13 | 00:00 | 01:00 | 02:00 | 03:00 | 04:00 | 05:00 | 06:00 | 07:00 | 08:00 | 09:00 | 10:00 | 11:00 | 12:00 | 13:00 | 14:00 |    |
| ALFOURD PLACE DURATION BY ALL USER TYPES |    | 1.5%  | 22.1% | 11.8% | 19.1% | 4.4%  | 4.4%  | 5.9%  | 4.4%  | 1.5%  | 0.0%  | 5.9%  | 0.0%  | 4.4%  | 0.0%  | 14.7% | 3  |
| 6 OF VEHICLES - COMMUTERS (> 6hrs)       |    | 0.0%  | 0.0%  | 0.0%  | 0.0%  | 0.0%  | 0.0%  | 0.0%  | 0.0%  | 0.0%  | 0.0%  | 0.0%  | 0.0%  | 1.5%  | 0.0%  | 0.0%  | 3  |
| 6 OF VEHICLES - DISABLED                 |    | 0.0%  | 0.0%  | 0.0%  | 0.0%  | 0.0%  | 0.0%  | 0.0%  | 0.0%  | 1.5%  | 0.0%  | 0.0%  | 0.0%  | 0.0%  | 0.0%  | 0.0%  | 3  |
| 6 OF VEHICLES - NON RESIDENTS (3-6hrs)   |    | 0.0%  | 0.0%  | 4.4%  | 11.8% | 2.9%  | 0.0%  | 0.0%  | 0.0%  | 0.0%  | 0.0%  | 0.0%  | 0.0%  | 0.0%  | 0.0%  | 0.0%  | 3  |
| 6 OF VEHICLES - RESIDENTS                |    | 0.0%  | 13.2% | 7.4%  | 7.4%  | 1.5%  | 4.4%  | 5.9%  | 4.4%  | 0.0%  | 0.0%  | 5.9%  | 0.0%  | 2.9%  | 0.0%  | 14.7% | 5  |
| 6 OF VEHICLES - VISITORS (0-3hrs)        |    | 1.5%  | 8.8%  | 0.0%  | 0.0%  | 0.0%  | 0.0%  | 0.0%  | 0.0%  | 0.0%  | 0.0%  | 0.0%  | 0.0%  | 0.0%  | 0.0%  | 0.0%  | 5  |
|                                          |    |       |       |       |       |       |       |       |       |       |       |       |       |       |       |       | 7  |