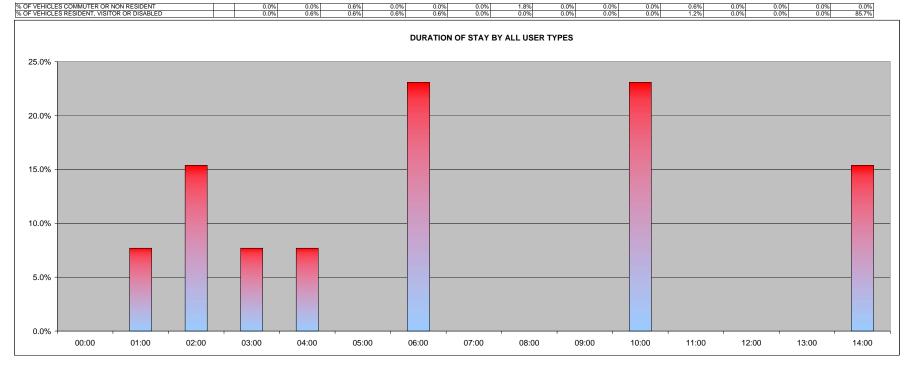

COMMUTERS
DISABLED
NON RESIDENTS
RESIDENTS
VISITORS

122 06:00 07:00

09:00

10:00

11:00

12:00

13:00

14:00 15:00

17:00

18:00

20:00

16:00

|                                          |    | 00:00 | 01:00 | 02:00 | 03:00 | 04:00 | 05:00 | 06:00 | 07:00 | 08:00 | 09:00 | 10:00 | 11:00 | 12:00 | 13:00 | 14:00 | TC |
|------------------------------------------|----|-------|-------|-------|-------|-------|-------|-------|-------|-------|-------|-------|-------|-------|-------|-------|----|
| COMMUTERS                                |    | 0     | 0     | 0     | 0     | 0     | 0     | 0     | 0     | 0     | 0     | 0     | 0     | 1     | 0     | 0     | 1  |
| DISABLED                                 |    | 0     | 0     | 0     | 0     | 0     | 0     | 0     | 0     | 1     | 0     | 0     | 0     | 0     | 0     | 0     | 1  |
| NON RESIDENTS                            |    | 0     | 0     | 3     | 8     | 2     | 0     | 0     | 0     | 0     | 0     | 0     | 0     | 0     | 0     | 0     | 1  |
| RESIDENTS                                |    | 0     | 9     | 5     | 5     | 1     | 3     | 4     | 3     | 0     | 0     | 4     | 0     | 2     | 0     | 10    | 4  |
| VISITORS                                 |    | 1     | 6     | 0     | 0     | 0     | 0     | 0     | 0     | 0     | 0     | 0     | 0     | 0     | 0     | 0     | 7  |
| TOTAL                                    |    | 1     | 15    | 8     | 13    | 3     | 3     | 4     | 3     | 1     | 0     | 4     | 0     | 3     | 0     | 10    | 6  |
| OTAL SAFE PARKING SPACES                 | 13 | 00:00 | 01:00 | 02:00 | 03:00 | 04:00 | 05:00 | 06:00 | 07:00 | 08:00 | 09:00 | 10:00 | 11:00 | 12:00 | 13:00 | 14:00 |    |
| ALFOURD PLACE DURATION BY ALL USER TYPES |    | 1.5%  | 22.1% | 11.8% | 19.1% | 4.4%  | 4.4%  | 5.9%  | 4.4%  | 1.5%  | 0.0%  | 5.9%  | 0.0%  | 4.4%  | 0.0%  | 14.7% | 3  |
| 6 OF VEHICLES - COMMUTERS (> 6hrs)       |    | 0.0%  | 0.0%  | 0.0%  | 0.0%  | 0.0%  | 0.0%  | 0.0%  | 0.0%  | 0.0%  | 0.0%  | 0.0%  | 0.0%  | 1.5%  | 0.0%  | 0.0%  | 3  |
| 6 OF VEHICLES - DISABLED                 |    | 0.0%  | 0.0%  | 0.0%  | 0.0%  | 0.0%  | 0.0%  | 0.0%  | 0.0%  | 1.5%  | 0.0%  | 0.0%  | 0.0%  | 0.0%  | 0.0%  | 0.0%  | 3  |
| 6 OF VEHICLES - NON RESIDENTS (3-6hrs)   |    | 0.0%  | 0.0%  | 4.4%  | 11.8% | 2.9%  | 0.0%  | 0.0%  | 0.0%  | 0.0%  | 0.0%  | 0.0%  | 0.0%  | 0.0%  | 0.0%  | 0.0%  | 3  |
| 6 OF VEHICLES - RESIDENTS                |    | 0.0%  | 13.2% | 7.4%  | 7.4%  | 1.5%  | 4.4%  | 5.9%  | 4.4%  | 0.0%  | 0.0%  | 5.9%  | 0.0%  | 2.9%  | 0.0%  | 14.7% | 5  |
| 6 OF VEHICLES - VISITORS (0-3hrs)        |    | 1.5%  | 8.8%  | 0.0%  | 0.0%  | 0.0%  | 0.0%  | 0.0%  | 0.0%  | 0.0%  | 0.0%  | 0.0%  | 0.0%  | 0.0%  | 0.0%  | 0.0%  | 5  |
|                                          |    |       |       |       |       |       |       |       |       |       |       |       |       |       |       |       | 7  |