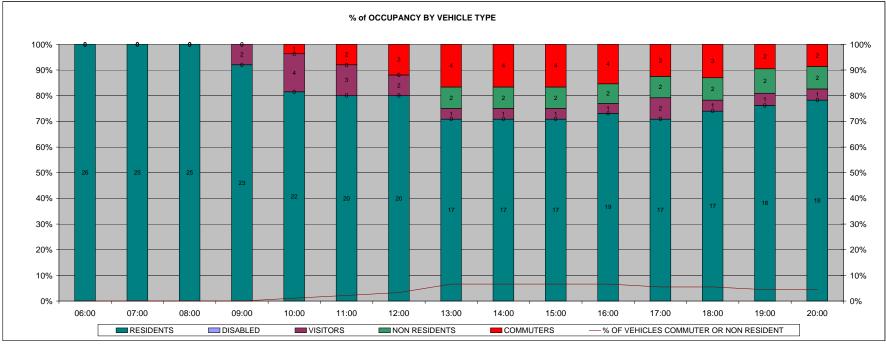

COMMUTERS
DISABLED
NON RESIDENTS
RESIDENTS
VISITORS

122 06:00 07:00

09:00

10:00

11:00

12:00

13:00

14:00 15:00

17:00

18:00

20:00

16:00

|                                          |    | 00:00 | 01:00 | 02:00 | 03:00 | 04:00 | 05:00 | 06:00 | 07:00 | 08:00 | 09:00 | 10:00 | 11:00 | 12:00 | 13:00 | 14:00 | TC |
|------------------------------------------|----|-------|-------|-------|-------|-------|-------|-------|-------|-------|-------|-------|-------|-------|-------|-------|----|
| COMMUTERS                                |    | 0     | 0     | 0     | 0     | 0     | 0     | 0     | 0     | 0     | 0     | 0     | 0     | 1     | 0     | 0     | 1  |
| DISABLED                                 |    | 0     | 0     | 0     | 0     | 0     | 0     | 0     | 0     | 1     | 0     | 0     | 0     | 0     | 0     | 0     | 1  |
| NON RESIDENTS                            |    | 0     | 0     | 3     | 8     | 2     | 0     | 0     | 0     | 0     | 0     | 0     | 0     | 0     | 0     | 0     | 1  |
| RESIDENTS                                |    | 0     | 9     | 5     | 5     | 1     | 3     | 4     | 3     | 0     | 0     | 4     | 0     | 2     | 0     | 10    | 4  |
| VISITORS                                 |    | 1     | 6     | 0     | 0     | 0     | 0     | 0     | 0     | 0     | 0     | 0     | 0     | 0     | 0     | 0     | 7  |
| TOTAL                                    |    | 1     | 15    | 8     | 13    | 3     | 3     | 4     | 3     | 1     | 0     | 4     | 0     | 3     | 0     | 10    | 6  |
| OTAL SAFE PARKING SPACES                 | 13 | 00:00 | 01:00 | 02:00 | 03:00 | 04:00 | 05:00 | 06:00 | 07:00 | 08:00 | 09:00 | 10:00 | 11:00 | 12:00 | 13:00 | 14:00 |    |
| ALFOURD PLACE DURATION BY ALL USER TYPES |    | 1.5%  | 22.1% | 11.8% | 19.1% | 4.4%  | 4.4%  | 5.9%  | 4.4%  | 1.5%  | 0.0%  | 5.9%  | 0.0%  | 4.4%  | 0.0%  | 14.7% | 3  |
| 6 OF VEHICLES - COMMUTERS (> 6hrs)       |    | 0.0%  | 0.0%  | 0.0%  | 0.0%  | 0.0%  | 0.0%  | 0.0%  | 0.0%  | 0.0%  | 0.0%  | 0.0%  | 0.0%  | 1.5%  | 0.0%  | 0.0%  | 3  |
| 6 OF VEHICLES - DISABLED                 |    | 0.0%  | 0.0%  | 0.0%  | 0.0%  | 0.0%  | 0.0%  | 0.0%  | 0.0%  | 1.5%  | 0.0%  | 0.0%  | 0.0%  | 0.0%  | 0.0%  | 0.0%  | 3  |
| 6 OF VEHICLES - NON RESIDENTS (3-6hrs)   |    | 0.0%  | 0.0%  | 4.4%  | 11.8% | 2.9%  | 0.0%  | 0.0%  | 0.0%  | 0.0%  | 0.0%  | 0.0%  | 0.0%  | 0.0%  | 0.0%  | 0.0%  | 3  |
| 6 OF VEHICLES - RESIDENTS                |    | 0.0%  | 13.2% | 7.4%  | 7.4%  | 1.5%  | 4.4%  | 5.9%  | 4.4%  | 0.0%  | 0.0%  | 5.9%  | 0.0%  | 2.9%  | 0.0%  | 14.7% | 5  |
| 6 OF VEHICLES - VISITORS (0-3hrs)        |    | 1.5%  | 8.8%  | 0.0%  | 0.0%  | 0.0%  | 0.0%  | 0.0%  | 0.0%  | 0.0%  | 0.0%  | 0.0%  | 0.0%  | 0.0%  | 0.0%  | 0.0%  | 5  |
|                                          |    |       |       |       |       |       |       |       |       |       |       |       |       |       |       |       | 7  |