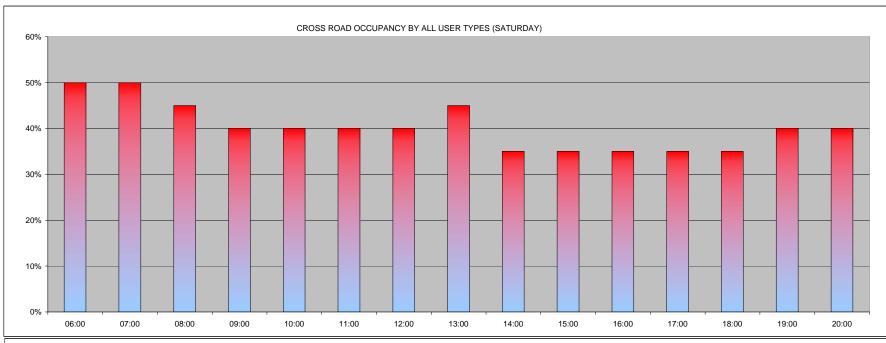

COMMUTERS
DISABLED
NON RESIDENTS
RESIDENTS
VISITORS

122 06:00 07:00

09:00

10:00

11:00

12:00

13:00

14:00 15:00

17:00

18:00

20:00

16:00

|                                          |    | 00:00 | 01:00 | 02:00 | 03:00 | 04:00 | 05:00 | 06:00 | 07:00 | 08:00 | 09:00 | 10:00 | 11:00 | 12:00 | 13:00 | 14:00 | TC |
|------------------------------------------|----|-------|-------|-------|-------|-------|-------|-------|-------|-------|-------|-------|-------|-------|-------|-------|----|
| COMMUTERS                                |    | 0     | 0     | 0     | 0     | 0     | 0     | 0     | 0     | 0     | 0     | 0     | 0     | 1     | 0     | 0     | 1  |
| DISABLED                                 |    | 0     | 0     | 0     | 0     | 0     | 0     | 0     | 0     | 1     | 0     | 0     | 0     | 0     | 0     | 0     | 1  |
| NON RESIDENTS                            |    | 0     | 0     | 3     | 8     | 2     | 0     | 0     | 0     | 0     | 0     | 0     | 0     | 0     | 0     | 0     | 1  |
| RESIDENTS                                |    | 0     | 9     | 5     | 5     | 1     | 3     | 4     | 3     | 0     | 0     | 4     | 0     | 2     | 0     | 10    | 4  |
| VISITORS                                 |    | 1     | 6     | 0     | 0     | 0     | 0     | 0     | 0     | 0     | 0     | 0     | 0     | 0     | 0     | 0     | 7  |
| TOTAL                                    |    | 1     | 15    | 8     | 13    | 3     | 3     | 4     | 3     | 1     | 0     | 4     | 0     | 3     | 0     | 10    | 6  |
| OTAL SAFE PARKING SPACES                 | 13 | 00:00 | 01:00 | 02:00 | 03:00 | 04:00 | 05:00 | 06:00 | 07:00 | 08:00 | 09:00 | 10:00 | 11:00 | 12:00 | 13:00 | 14:00 |    |
| ALFOURD PLACE DURATION BY ALL USER TYPES |    | 1.5%  | 22.1% | 11.8% | 19.1% | 4.4%  | 4.4%  | 5.9%  | 4.4%  | 1.5%  | 0.0%  | 5.9%  | 0.0%  | 4.4%  | 0.0%  | 14.7% | 3  |
| 6 OF VEHICLES - COMMUTERS (> 6hrs)       |    | 0.0%  | 0.0%  | 0.0%  | 0.0%  | 0.0%  | 0.0%  | 0.0%  | 0.0%  | 0.0%  | 0.0%  | 0.0%  | 0.0%  | 1.5%  | 0.0%  | 0.0%  | 3  |
| 6 OF VEHICLES - DISABLED                 |    | 0.0%  | 0.0%  | 0.0%  | 0.0%  | 0.0%  | 0.0%  | 0.0%  | 0.0%  | 1.5%  | 0.0%  | 0.0%  | 0.0%  | 0.0%  | 0.0%  | 0.0%  | 3  |
| 6 OF VEHICLES - NON RESIDENTS (3-6hrs)   |    | 0.0%  | 0.0%  | 4.4%  | 11.8% | 2.9%  | 0.0%  | 0.0%  | 0.0%  | 0.0%  | 0.0%  | 0.0%  | 0.0%  | 0.0%  | 0.0%  | 0.0%  | 3  |
| 6 OF VEHICLES - RESIDENTS                |    | 0.0%  | 13.2% | 7.4%  | 7.4%  | 1.5%  | 4.4%  | 5.9%  | 4.4%  | 0.0%  | 0.0%  | 5.9%  | 0.0%  | 2.9%  | 0.0%  | 14.7% | 5  |
| 6 OF VEHICLES - VISITORS (0-3hrs)        |    | 1.5%  | 8.8%  | 0.0%  | 0.0%  | 0.0%  | 0.0%  | 0.0%  | 0.0%  | 0.0%  | 0.0%  | 0.0%  | 0.0%  | 0.0%  | 0.0%  | 0.0%  | 5  |
|                                          |    |       |       |       |       |       |       |       |       |       |       |       |       |       |       |       | 7  |