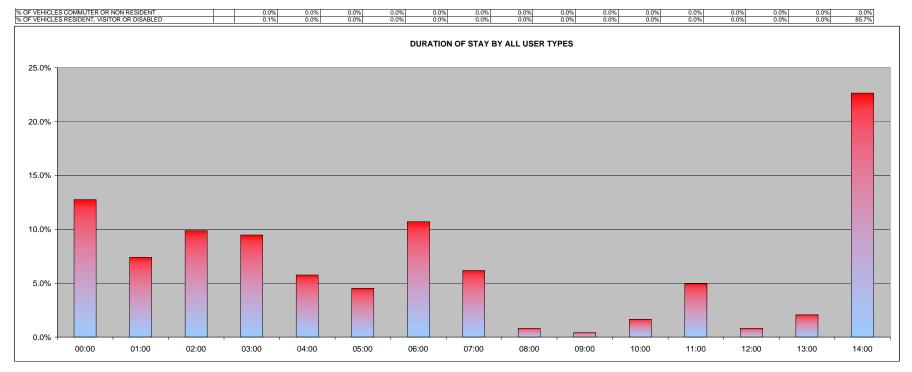

|                                           |    | 00:00 | 01:00 | 02:00 | 03:00 | 04:00 | 05:00 | 06:00 | 07:00 | 08:00 | 09:00 | 10:00 | 11:00 | 12:00 | 13:00 | 14:00 |
|-------------------------------------------|----|-------|-------|-------|-------|-------|-------|-------|-------|-------|-------|-------|-------|-------|-------|-------|
| COMMUTERS                                 |    | 0     | 0     | 0     | 0     | 0     | 2     | 7     | 3     | 0     | 0     | 0     | 2     | 1     | 3     | 0     |
| DISABLED                                  |    | 0     | 0     | 0     | 0     | 0     | 0     | 0     | 0     | 0     | 0     | 0     | 0     | 0     | 0     | 1     |
| NON RESIDENTS                             |    | 0     | 0     | 11    | 9     | 10    | 0     | 0     | 0     | 0     | 0     | 0     | 0     | 0     | 0     | 0     |
| RESIDENTS                                 |    | 14    | 11    | 13    | 14    | 4     | 9     | 19    | 12    | 2     | 1     | 4     | 10    | 1     | 2     | 54    |
| VISITORS                                  |    | 17    | 7     | 0     | 0     | 0     | 0     | 0     | 0     | 0     | 0     | 0     | 0     | 0     | 0     | 0     |
| TOTAL                                     |    | 31    | 18    | 24    | 23    | 14    | 11    | 26    | 15    | 2     | 1     | 4     | 12    | 2     | 5     | 55    |
| AL SAFE PARKING SPACES                    | 13 | 00:00 | 01:00 | 02:00 | 03:00 | 04:00 | 05:00 | 06:00 | 07:00 | 08:00 | 09:00 | 10:00 | 11:00 | 12:00 | 13:00 | 14:00 |
| SHEY HILL ROAD DURATION BY ALL USER TYPES |    | 12.8% | 7.4%  | 9.9%  | 9.5%  | 5.8%  | 4.5%  | 10.7% | 6.2%  | 0.8%  | 0.4%  | 1.6%  | 4.9%  | 0.8%  | 2.1%  | 22.6% |
| F VEHICLES - COMMUTERS (> 6hrs)           |    | 0.0%  | 0.0%  | 0.0%  | 0.0%  | 0.0%  | 0.8%  | 2.9%  | 1.2%  | 0.0%  | 0.0%  | 0.0%  | 0.8%  | 0.4%  | 1.2%  | 0.0%  |
| F VEHICLES - DISABLED                     |    | 0.0%  | 0.0%  | 0.0%  | 0.0%  | 0.0%  | 0.0%  | 0.0%  | 0.0%  | 0.0%  | 0.0%  | 0.0%  | 0.0%  | 0.0%  | 0.0%  | 0.4%  |
| F VEHICLES - NON RESIDENTS (3-6hrs)       |    | 0.0%  | 0.0%  | 4.5%  | 3.7%  | 4.1%  | 0.0%  | 0.0%  | 0.0%  | 0.0%  | 0.0%  | 0.0%  | 0.0%  | 0.0%  | 0.0%  | 0.0%  |
| F VEHICLES - RESIDENTS                    |    | 5.8%  | 4.5%  | 5.3%  | 5.8%  | 1.6%  | 3.7%  | 7.8%  | 4.9%  | 0.8%  | 0.4%  | 1.6%  | 4.1%  | 0.4%  | 0.8%  | 22.2% |
| F VEHICLES - VISITORS (0-3hrs)            |    | 7.0%  | 2.9%  | 0.0%  | 0.0%  | 0.0%  | 0.0%  | 0.0%  | 0.0%  | 0.0%  | 0.0%  | 0.0%  | 0.0%  | 0.0%  | 0.0%  | 0.0%  |