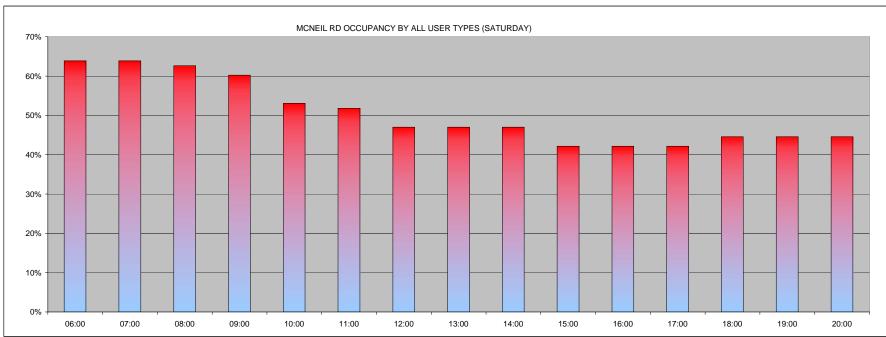

COMMUTERS
DISABLED
NON RESIDENTS
RESIDENTS
VISITORS

122 06:00 07:00

09:00

10:00

11:00

12:00

13:00

14:00 15:00

17:00

18:00

20:00

16:00

|                                          |    | 00:00 | 01:00 | 02:00 | 03:00 | 04:00 | 05:00 | 06:00 | 07:00 | 08:00 | 09:00 | 10:00 | 11:00 | 12:00 | 13:00 | 14:00 | TC |
|------------------------------------------|----|-------|-------|-------|-------|-------|-------|-------|-------|-------|-------|-------|-------|-------|-------|-------|----|
| COMMUTERS                                |    | 0     | 0     | 0     | 0     | 0     | 0     | 0     | 0     | 0     | 0     | 0     | 0     | 1     | 0     | 0     | 1  |
| DISABLED                                 |    | 0     | 0     | 0     | 0     | 0     | 0     | 0     | 0     | 1     | 0     | 0     | 0     | 0     | 0     | 0     | 1  |
| NON RESIDENTS                            |    | 0     | 0     | 3     | 8     | 2     | 0     | 0     | 0     | 0     | 0     | 0     | 0     | 0     | 0     | 0     | 1  |
| RESIDENTS                                |    | 0     | 9     | 5     | 5     | 1     | 3     | 4     | 3     | 0     | 0     | 4     | 0     | 2     | 0     | 10    | 4  |
| VISITORS                                 |    | 1     | 6     | 0     | 0     | 0     | 0     | 0     | 0     | 0     | 0     | 0     | 0     | 0     | 0     | 0     | 7  |
| TOTAL                                    |    | 1     | 15    | 8     | 13    | 3     | 3     | 4     | 3     | 1     | 0     | 4     | 0     | 3     | 0     | 10    | 6  |
| OTAL SAFE PARKING SPACES                 | 13 | 00:00 | 01:00 | 02:00 | 03:00 | 04:00 | 05:00 | 06:00 | 07:00 | 08:00 | 09:00 | 10:00 | 11:00 | 12:00 | 13:00 | 14:00 |    |
| ALFOURD PLACE DURATION BY ALL USER TYPES |    | 1.5%  | 22.1% | 11.8% | 19.1% | 4.4%  | 4.4%  | 5.9%  | 4.4%  | 1.5%  | 0.0%  | 5.9%  | 0.0%  | 4.4%  | 0.0%  | 14.7% | 3  |
| 6 OF VEHICLES - COMMUTERS (> 6hrs)       |    | 0.0%  | 0.0%  | 0.0%  | 0.0%  | 0.0%  | 0.0%  | 0.0%  | 0.0%  | 0.0%  | 0.0%  | 0.0%  | 0.0%  | 1.5%  | 0.0%  | 0.0%  | 3  |
| 6 OF VEHICLES - DISABLED                 |    | 0.0%  | 0.0%  | 0.0%  | 0.0%  | 0.0%  | 0.0%  | 0.0%  | 0.0%  | 1.5%  | 0.0%  | 0.0%  | 0.0%  | 0.0%  | 0.0%  | 0.0%  | 3  |
| 6 OF VEHICLES - NON RESIDENTS (3-6hrs)   |    | 0.0%  | 0.0%  | 4.4%  | 11.8% | 2.9%  | 0.0%  | 0.0%  | 0.0%  | 0.0%  | 0.0%  | 0.0%  | 0.0%  | 0.0%  | 0.0%  | 0.0%  | 3  |
| 6 OF VEHICLES - RESIDENTS                |    | 0.0%  | 13.2% | 7.4%  | 7.4%  | 1.5%  | 4.4%  | 5.9%  | 4.4%  | 0.0%  | 0.0%  | 5.9%  | 0.0%  | 2.9%  | 0.0%  | 14.7% | 5  |
| 6 OF VEHICLES - VISITORS (0-3hrs)        |    | 1.5%  | 8.8%  | 0.0%  | 0.0%  | 0.0%  | 0.0%  | 0.0%  | 0.0%  | 0.0%  | 0.0%  | 0.0%  | 0.0%  | 0.0%  | 0.0%  | 0.0%  | 5  |
|                                          |    |       |       |       |       |       |       |       |       |       |       |       |       |       |       |       | 7  |