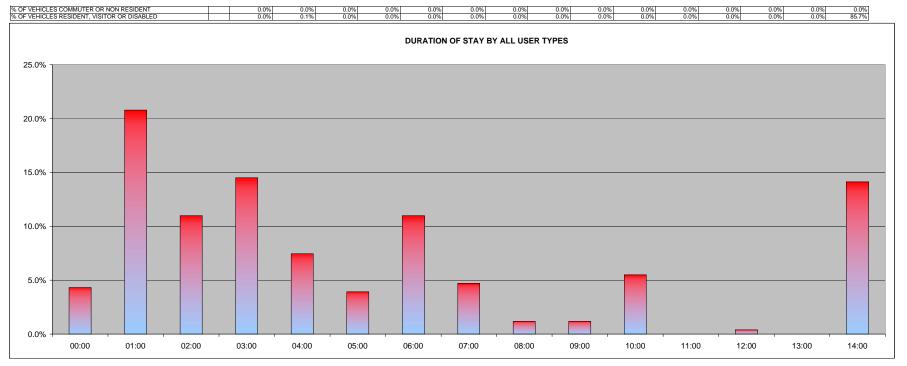

|                                          |    | 00:00 | 01:00 | 02:00 | 03:00 | 04:00 | 05:00 | 06:00 | 07:00 | 08:00 | 09:00 | 10:00 | 11:00 | 12:00 | 13:00 | 14:00 |
|------------------------------------------|----|-------|-------|-------|-------|-------|-------|-------|-------|-------|-------|-------|-------|-------|-------|-------|
| COMMUTERS                                |    | 0     | 0     | 0     | 0     | 0     | 5     | 1     | 3     | 1     | 0     | 2     | 0     | 0     | 0     | 0     |
| DISABLED                                 |    | 0     | 0     | 0     | 0     | 0     | 0     | 1     | 0     | 0     | 0     | 0     | 0     | 0     | 0     | 1     |
| NON RESIDENTS                            |    | 0     | 0     | 6     | 8     | 6     | 0     | 0     | 0     | 0     | 0     | 0     | 0     | 0     | 0     | 0     |
| RESIDENTS                                |    | 4     | 23    | 22    | 29    | 13    | 5     | 26    | 9     | 2     | 3     | 12    | 0     | 1     | 0     | 35    |
| VISITORS                                 |    | 7     | 30    | 0     | 0     | 0     | 0     | 0     | 0     | 0     | 0     | 0     | 0     | 0     | 0     | 0     |
| TOTAL                                    |    | 11    | 53    | 28    | 37    | 19    | 10    | 28    | 12    | 3     | 3     | 14    | 0     | 1     | 0     | 36    |
| TOTAL SAFE PARKING SPACES                | 13 | 00:00 | 01:00 | 02:00 | 03:00 | 04:00 | 05:00 | 06:00 | 07:00 | 08:00 | 09:00 | 10:00 | 11:00 | 12:00 | 13:00 | 14:00 |
| FALFOURD ROAD DURATION BY ALL USER TYPES |    | 4.3%  | 20.8% | 11.0% | 14.5% | 7.5%  | 3.9%  | 11.0% | 4.7%  | 1.2%  | 1.2%  | 5.5%  | 0.0%  | 0.4%  | 0.0%  | 14.1% |
| % OF VEHICLES - COMMUTERS (> 6hrs)       |    | 0.0%  | 0.0%  | 0.0%  | 0.0%  | 0.0%  | 2.0%  | 0.4%  | 1.2%  | 0.4%  | 0.0%  | 0.8%  | 0.0%  | 0.0%  | 0.0%  | 0.0%  |
| % OF VEHICLES - DISABLED                 |    | 0.0%  | 0.0%  | 0.0%  | 0.0%  | 0.0%  | 0.0%  | 0.4%  | 0.0%  | 0.0%  | 0.0%  | 0.0%  | 0.0%  | 0.0%  | 0.0%  | 0.4%  |
| % OF VEHICLES - NON RESIDENTS (3-6hrs)   |    | 0.0%  | 0.0%  | 2.4%  | 3.1%  | 2.4%  | 0.0%  | 0.0%  | 0.0%  | 0.0%  | 0.0%  | 0.0%  | 0.0%  | 0.0%  | 0.0%  | 0.0%  |
| % OF VEHICLES - RESIDENTS                |    | 1.6%  | 9.0%  | 8.6%  | 11.4% | 5.1%  | 2.0%  | 10.2% | 3.5%  | 0.8%  | 1.2%  | 4.7%  | 0.0%  | 0.4%  | 0.0%  | 13.7% |
| % OF VEHICLES - VISITORS (0-3hrs)        |    | 2.7%  | 11.8% | 0.0%  | 0.0%  | 0.0%  | 0.0%  | 0.0%  | 0.0%  | 0.0%  | 0.0%  | 0.0%  | 0.0%  | 0.0%  | 0.0%  | 0.0%  |
|                                          |    |       |       |       |       |       |       |       |       |       |       |       |       |       |       |       |