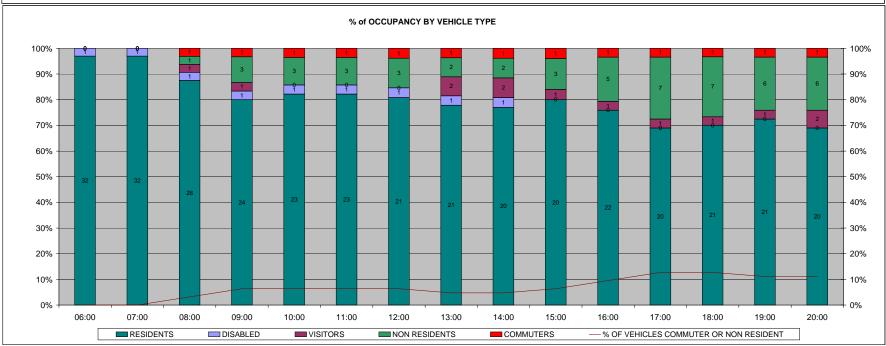

17:00

18:00

20:00

16:00

|                                          |    | 00:00 | 01:00 | 02:00 | 03:00 | 04:00 | 05:00 | 06:00 | 07:00 | 08:00 | 09:00 | 10:00 | 11:00 | 12:00 | 13:00 | 14:00 | TC |
|------------------------------------------|----|-------|-------|-------|-------|-------|-------|-------|-------|-------|-------|-------|-------|-------|-------|-------|----|
| COMMUTERS                                |    | 0     | 0     | 0     | 0     | 0     | 0     | 0     | 0     | 0     | 0     | 0     | 0     | 1     | 0     | 0     | 1  |
| DISABLED                                 |    | 0     | 0     | 0     | 0     | 0     | 0     | 0     | 0     | 1     | 0     | 0     | 0     | 0     | 0     | 0     | 1  |
| NON RESIDENTS                            |    | 0     | 0     | 3     | 8     | 2     | 0     | 0     | 0     | 0     | 0     | 0     | 0     | 0     | 0     | 0     | 1  |
| RESIDENTS                                |    | 0     | 9     | 5     | 5     | 1     | 3     | 4     | 3     | 0     | 0     | 4     | 0     | 2     | 0     | 10    | 4  |
| VISITORS                                 |    | 1     | 6     | 0     | 0     | 0     | 0     | 0     | 0     | 0     | 0     | 0     | 0     | 0     | 0     | 0     | 7  |
| TOTAL                                    |    | 1     | 15    | 8     | 13    | 3     | 3     | 4     | 3     | 1     | 0     | 4     | 0     | 3     | 0     | 10    | 6  |
| OTAL SAFE PARKING SPACES                 | 13 | 00:00 | 01:00 | 02:00 | 03:00 | 04:00 | 05:00 | 06:00 | 07:00 | 08:00 | 09:00 | 10:00 | 11:00 | 12:00 | 13:00 | 14:00 |    |
| ALFOURD PLACE DURATION BY ALL USER TYPES |    | 1.5%  | 22.1% | 11.8% | 19.1% | 4.4%  | 4.4%  | 5.9%  | 4.4%  | 1.5%  | 0.0%  | 5.9%  | 0.0%  | 4.4%  | 0.0%  | 14.7% | 3  |
| 6 OF VEHICLES - COMMUTERS (> 6hrs)       |    | 0.0%  | 0.0%  | 0.0%  | 0.0%  | 0.0%  | 0.0%  | 0.0%  | 0.0%  | 0.0%  | 0.0%  | 0.0%  | 0.0%  | 1.5%  | 0.0%  | 0.0%  | 3  |
| 6 OF VEHICLES - DISABLED                 |    | 0.0%  | 0.0%  | 0.0%  | 0.0%  | 0.0%  | 0.0%  | 0.0%  | 0.0%  | 1.5%  | 0.0%  | 0.0%  | 0.0%  | 0.0%  | 0.0%  | 0.0%  | 3  |
| 6 OF VEHICLES - NON RESIDENTS (3-6hrs)   |    | 0.0%  | 0.0%  | 4.4%  | 11.8% | 2.9%  | 0.0%  | 0.0%  | 0.0%  | 0.0%  | 0.0%  | 0.0%  | 0.0%  | 0.0%  | 0.0%  | 0.0%  | 3  |
| 6 OF VEHICLES - RESIDENTS                |    | 0.0%  | 13.2% | 7.4%  | 7.4%  | 1.5%  | 4.4%  | 5.9%  | 4.4%  | 0.0%  | 0.0%  | 5.9%  | 0.0%  | 2.9%  | 0.0%  | 14.7% | 5  |
| 6 OF VEHICLES - VISITORS (0-3hrs)        |    | 1.5%  | 8.8%  | 0.0%  | 0.0%  | 0.0%  | 0.0%  | 0.0%  | 0.0%  | 0.0%  | 0.0%  | 0.0%  | 0.0%  | 0.0%  | 0.0%  | 0.0%  | 5  |
|                                          |    |       |       |       |       |       |       |       |       |       |       |       |       |       |       |       | 7  |