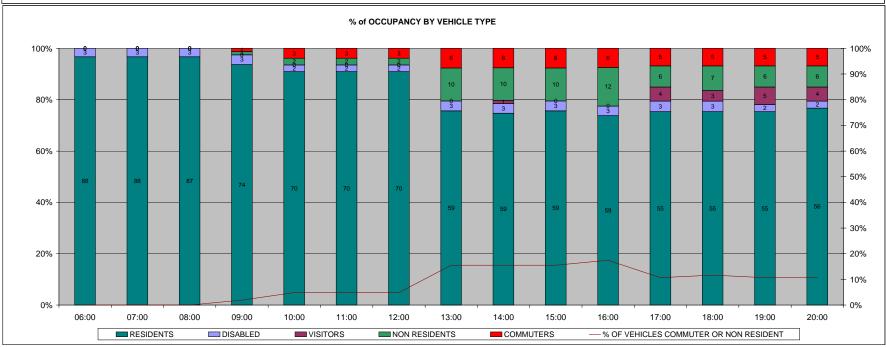

|                                        |    | 00:00 | 01:00 | 02:00 | 03:00 | 04:00 | 05:00 | 06:00 | 07:00 | 08:00 | 09:00 | 10:00 | 11:00 | 12:00 | 13:00 | 14:00 | TO |
|----------------------------------------|----|-------|-------|-------|-------|-------|-------|-------|-------|-------|-------|-------|-------|-------|-------|-------|----|
| COMMUTERS                              |    | 0     | 0     | 0     | 0     | 0     | 0     | 1     | 3     | 0     | 0     | 1     | 1     | 0     | 0     | 0     | 6  |
| DISABLED                               |    | 0     | 0     | 0     | 1     | 0     | 0     | 0     | 1     | 0     | 0     | 0     | 0     | 1     | 0     | 1     | 4  |
| NON RESIDENTS                          |    | 0     | 0     | 5     | 11    | 3     | 0     | 0     | 0     | 0     | 0     | 0     | 0     | 0     | 0     | 0     | 19 |
| RESIDENTS                              |    | 4     | 13    | 16    | 11    | 3     | 2     | 19    | 4     | 0     | 3     | 9     | 0     | 4     | 1     | 33    | 12 |
| VISITORS                               |    | 3     | 7     | 0     | 0     | 0     | 0     | 0     | 0     | 0     | 0     | 0     | 0     | 0     | 0     | 0     | 10 |
| TOTAL                                  |    | 7     | 20    | 21    | 23    | 6     | 2     | 20    | 8     | 0     | 3     | 10    | 1     | 5     | 1     | 34    | 16 |
| OTAL SAFE PARKING SPACES               | 13 | 00:00 | 01:00 | 02:00 | 03:00 | 04:00 | 05:00 | 06:00 | 07:00 | 08:00 | 09:00 | 10:00 | 11:00 | 12:00 | 13:00 | 14:00 |    |
| ENMAN ROAD DURATION BY ALL USER TYPES  |    | 4.3%  | 12.4% | 13.0% | 14.3% | 3.7%  | 1.2%  | 12.4% | 5.0%  | 0.0%  | 1.9%  | 6.2%  | 0.6%  | 3.1%  | 0.6%  | 21.1% | 3  |
| OF VEHICLES - COMMUTERS (> 6hrs)       |    | 0.0%  | 0.0%  | 0.0%  | 0.0%  | 0.0%  | 0.0%  | 0.6%  | 1.9%  | 0.0%  | 0.0%  | 0.6%  | 0.6%  | 0.0%  | 0.0%  | 0.0%  | 2  |
| OF VEHICLES - DISABLED                 |    | 0.0%  | 0.0%  | 0.0%  | 0.6%  | 0.0%  | 0.0%  | 0.0%  | 0.6%  | 0.0%  | 0.0%  | 0.0%  | 0.0%  | 0.6%  | 0.0%  | 0.6%  | 2  |
| 6 OF VEHICLES - NON RESIDENTS (3-6hrs) |    | 0.0%  | 0.0%  | 3.1%  | 6.8%  | 1.9%  | 0.0%  | 0.0%  | 0.0%  | 0.0%  | 0.0%  | 0.0%  | 0.0%  | 0.0%  | 0.0%  | 0.0%  | 2  |
| OF VEHICLES - RESIDENTS                |    | 2.5%  | 8.1%  | 9.9%  | 6.8%  | 1.9%  | 1.2%  | 11.8% | 2.5%  | 0.0%  | 1.9%  | 5.6%  | 0.0%  | 2.5%  | 0.6%  | 20.5% | 3  |
| OF VEHICLES - VISITORS (0-3hrs)        |    | 1.9%  | 4.3%  | 0.0%  | 0.0%  | 0.0%  | 0.0%  | 0.0%  | 0.0%  | 0.0%  | 0.0%  | 0.0%  | 0.0%  | 0.0%  | 0.0%  | 0.0%  | 3  |
| · ·                                    |    |       |       |       |       |       |       |       |       |       |       |       |       |       |       |       | 1  |