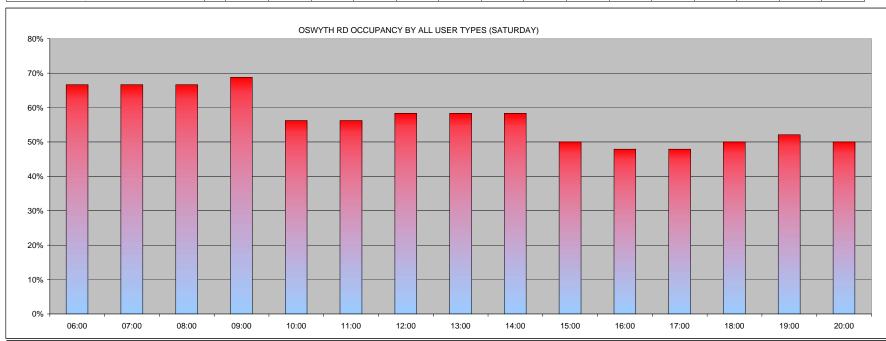

|                                        |    | 00:00 | 01:00 | 02:00 | 03:00 | 04:00 | 05:00 | 06:00 | 07:00 | 08:00 | 09:00 | 10:00 | 11:00 | 12:00 | 13:00 | 14:00 |
|----------------------------------------|----|-------|-------|-------|-------|-------|-------|-------|-------|-------|-------|-------|-------|-------|-------|-------|
| COMMUTERS                              |    | 0     | 0     | 0     | 0     | 0     | 2     | 0     | 0     | 0     | 0     | 0     | 0     | 0     | 0     | 0     |
| DISABLED                               |    | 0     | 0     | 0     | 1     | 0     | 0     | 0     | 0     | 0     | 0     | 0     | 0     | 0     | 0     | 0     |
| NON RESIDENTS                          |    | 0     | 0     | 2     | 0     | 2     | 0     | 0     | 0     | 0     | 0     | 0     | 0     | 0     | 0     | 0     |
| RESIDENTS                              |    | 0     | 0     | 1     | 6     | 4     | 2     | 0     | 1     | 4     | 3     | 0     | 0     | 0     | 0     | 16    |
| VISITORS                               |    | 3     | 1     | 0     | 0     | 0     | 0     | 0     | 0     | 0     | 0     | 0     | 0     | 0     | 0     | 0     |
| TOTAL                                  |    | 3     | 1     | 3     | 7     | 6     | 4     | 0     | 1     | 4     | 3     | 0     | 0     | 0     | 0     | 16    |
| OTAL SAFE PARKING SPACES               | 13 | 00:00 | 01:00 | 02:00 | 03:00 | 04:00 | 05:00 | 06:00 | 07:00 | 08:00 | 09:00 | 10:00 | 11:00 | 12:00 | 13:00 | 14:00 |
| DSWYTH RD DURATION BY ALL USER TYPES   |    | 6.3%  | 2.1%  | 6.3%  | 14.6% | 12.5% | 8.3%  | 0.0%  | 2.1%  | 8.3%  | 6.3%  | 0.0%  | 0.0%  | 0.0%  | 0.0%  |       |
| 6 OF VEHICLES - COMMUTERS (> 6hrs)     |    | 0.0%  | 0.0%  | 0.0%  | 0.0%  | 0.0%  | 4.2%  | 0.0%  | 0.0%  | 0.0%  | 0.0%  | 0.0%  | 0.0%  | 0.0%  | 0.0%  | 0.0%  |
| 6 OF VEHICLES - DISABLED               |    | 0.0%  | 0.0%  | 0.0%  | 2.1%  | 0.0%  | 0.0%  | 0.0%  | 0.0%  | 0.0%  | 0.0%  | 0.0%  | 0.0%  | 0.0%  | 0.0%  |       |
| 6 OF VEHICLES - NON RESIDENTS (3-6hrs) |    | 0.0%  | 0.0%  | 4.2%  | 0.0%  | 4.2%  | 0.0%  | 0.0%  | 0.0%  | 0.0%  | 0.0%  | 0.0%  | 0.0%  | 0.0%  | 0.0%  | 0.0%  |
| 6 OF VEHICLES - RESIDENTS              |    | 0.0%  | 0.0%  | 2.1%  | 12.5% | 8.3%  | 4.2%  | 0.0%  | 2.1%  | 8.3%  | 6.3%  | 0.0%  | 0.0%  | 0.0%  | 0.0%  | 33.3% |
| 6 OF VEHICLES - VISITORS (0-3hrs)      |    | 6.3%  | 2.1%  | 0.0%  | 0.0%  | 0.0%  | 0.0%  | 0.0%  | 0.0%  | 0.0%  | 0.0%  | 0.0%  | 0.0%  | 0.0%  | 0.0%  | 0.0%  |
|                                        |    |       |       |       |       |       |       |       |       |       |       |       |       |       |       |       |