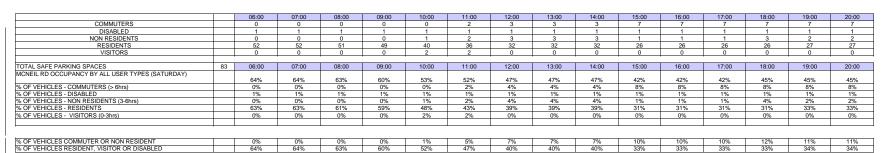

COMMUTERS
DISABLED
NON RESIDENTS
RESIDENTS
VISITORS

122 06:00 07:00

09:00

10:00

11:00

12:00

13:00

14:00 15:00

17:00

18:00

20:00

16:00

|                                          |    | 00:00 | 01:00 | 02:00 | 03:00 | 04:00 | 05:00 | 06:00 | 07:00 | 08:00 | 09:00 | 10:00 | 11:00 | 12:00 | 13:00 | 14:00 | TC |
|------------------------------------------|----|-------|-------|-------|-------|-------|-------|-------|-------|-------|-------|-------|-------|-------|-------|-------|----|
| COMMUTERS                                |    | 0     | 0     | 0     | 0     | 0     | 0     | 0     | 0     | 0     | 0     | 0     | 0     | 1     | 0     | 0     | 1  |
| DISABLED                                 |    | 0     | 0     | 0     | 0     | 0     | 0     | 0     | 0     | 1     | 0     | 0     | 0     | 0     | 0     | 0     | 1  |
| NON RESIDENTS                            |    | 0     | 0     | 3     | 8     | 2     | 0     | 0     | 0     | 0     | 0     | 0     | 0     | 0     | 0     | 0     | 1  |
| RESIDENTS                                |    | 0     | 9     | 5     | 5     | 1     | 3     | 4     | 3     | 0     | 0     | 4     | 0     | 2     | 0     | 10    | 4  |
| VISITORS                                 |    | 1     | 6     | 0     | 0     | 0     | 0     | 0     | 0     | 0     | 0     | 0     | 0     | 0     | 0     | 0     | 7  |
| TOTAL                                    |    | 1     | 15    | 8     | 13    | 3     | 3     | 4     | 3     | 1     | 0     | 4     | 0     | 3     | 0     | 10    | 6  |
| OTAL SAFE PARKING SPACES                 | 13 | 00:00 | 01:00 | 02:00 | 03:00 | 04:00 | 05:00 | 06:00 | 07:00 | 08:00 | 09:00 | 10:00 | 11:00 | 12:00 | 13:00 | 14:00 |    |
| ALFOURD PLACE DURATION BY ALL USER TYPES |    | 1.5%  | 22.1% | 11.8% | 19.1% | 4.4%  | 4.4%  | 5.9%  | 4.4%  | 1.5%  | 0.0%  | 5.9%  | 0.0%  | 4.4%  | 0.0%  | 14.7% | 3  |
| 6 OF VEHICLES - COMMUTERS (> 6hrs)       |    | 0.0%  | 0.0%  | 0.0%  | 0.0%  | 0.0%  | 0.0%  | 0.0%  | 0.0%  | 0.0%  | 0.0%  | 0.0%  | 0.0%  | 1.5%  | 0.0%  | 0.0%  | 3  |
| 6 OF VEHICLES - DISABLED                 |    | 0.0%  | 0.0%  | 0.0%  | 0.0%  | 0.0%  | 0.0%  | 0.0%  | 0.0%  | 1.5%  | 0.0%  | 0.0%  | 0.0%  | 0.0%  | 0.0%  | 0.0%  | 3  |
| 6 OF VEHICLES - NON RESIDENTS (3-6hrs)   |    | 0.0%  | 0.0%  | 4.4%  | 11.8% | 2.9%  | 0.0%  | 0.0%  | 0.0%  | 0.0%  | 0.0%  | 0.0%  | 0.0%  | 0.0%  | 0.0%  | 0.0%  | 3  |
| 6 OF VEHICLES - RESIDENTS                |    | 0.0%  | 13.2% | 7.4%  | 7.4%  | 1.5%  | 4.4%  | 5.9%  | 4.4%  | 0.0%  | 0.0%  | 5.9%  | 0.0%  | 2.9%  | 0.0%  | 14.7% | 5  |
| 6 OF VEHICLES - VISITORS (0-3hrs)        |    | 1.5%  | 8.8%  | 0.0%  | 0.0%  | 0.0%  | 0.0%  | 0.0%  | 0.0%  | 0.0%  | 0.0%  | 0.0%  | 0.0%  | 0.0%  | 0.0%  | 0.0%  | 5  |
|                                          |    |       |       |       |       |       |       |       |       |       |       |       |       |       |       |       | 7  |