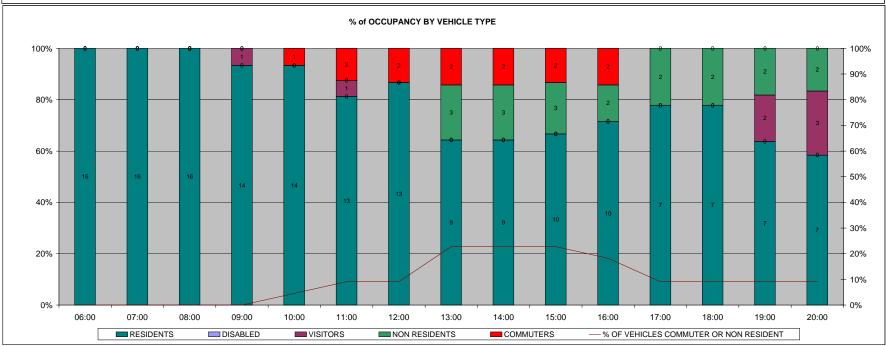

|                                                          | 00:00 | 01:00 | 02:00 | 03:00 | 04:00 | 05:00 | 06:00 | 07:00 | 08:00 | 09:00 | 10:00 | 11:00 | 12:00 | 13:00 | 14:00 | 1 |
|----------------------------------------------------------|-------|-------|-------|-------|-------|-------|-------|-------|-------|-------|-------|-------|-------|-------|-------|---|
| COMMUTERS                                                | 0     | 0     | 0     | 0     | 0     | 1     | 1     | 0     | 0     | 0     | 0     | 0     | 0     | 0     | 0     |   |
| DISABLED                                                 | 0     | 0     | 0     | 0     | 0     | 0     | 0     | 0     | 0     | 0     | 0     | 0     | 0     | 0     | 0     |   |
| NON RESIDENTS                                            | 0     | 0     | 1     | 4     | 0     | 0     | 0     | 0     | 0     | 0     | 0     | 0     | 0     | 0     | 0     |   |
| RESIDENTS                                                | 0     | 1     | 2     | 1     | 1     | 0     | 5     | 0     | 0     | 0     | 1     | 0     | 0     | 0     | 7     |   |
| VISITORS                                                 | 5     | 1     | 0     | 0     | 0     | 0     | 0     | 0     | 0     | 0     | 0     | 0     | 0     | 0     | 0     |   |
| TOTAL                                                    | 5     | 2     | 3     | 5     | 1     | 1     | 6     | 0     | 0     | 0     | 1     | 0     | 0     | 0     | 7     |   |
| TOTAL SAFE PARKING SPACES 13                             | 00:00 | 01:00 | 02:00 | 03:00 | 04:00 | 05:00 | 06:00 | 07:00 | 08:00 | 09:00 | 10:00 | 11:00 | 12:00 | 13:00 | 14:00 |   |
| GRUMMANT ROAD (OF PECKHAM RD) DURATION BY ALL USER TYPES | 16.1% | 6.5%  | 9.7%  | 16.1% | 3.2%  | 3.2%  | 19.4% | 0.0%  | 0.0%  | 0.0%  | 3.2%  | 0.0%  | 0.0%  | 0.0%  | 22.6% |   |
| % OF VEHICLES - COMMUTERS (> 6hrs)                       | 0.0%  | 0.0%  | 0.0%  | 0.0%  | 0.0%  | 3.2%  | 3.2%  | 0.0%  | 0.0%  | 0.0%  | 0.0%  | 0.0%  | 0.0%  | 0.0%  | 0.0%  | 6 |
| % OF VEHICLES - DISABLED                                 | 0.0%  | 0.0%  | 0.0%  | 0.0%  | 0.0%  | 0.0%  | 0.0%  | 0.0%  | 0.0%  | 0.0%  | 0.0%  | 0.0%  | 0.0%  | 0.0%  | 0.0%  |   |
| % OF VEHICLES - NON RESIDENTS (3-6hrs)                   | 0.0%  | 0.0%  | 3.2%  | 12.9% | 0.0%  | 0.0%  | 0.0%  | 0.0%  | 0.0%  | 0.0%  | 0.0%  | 0.0%  | 0.0%  | 0.0%  | 0.0%  | 6 |
| % OF VEHICLES - RESIDENTS                                | 0.0%  | 3.2%  | 6.5%  | 3.2%  | 3.2%  | 0.0%  | 16.1% | 0.0%  | 0.0%  | 0.0%  | 3.2%  | 0.0%  | 0.0%  | 0.0%  | 22.6% | 6 |
| % OF VEHICLES - VISITORS (0-3hrs)                        | 16.1% | 3.2%  | 0.0%  | 0.0%  | 0.0%  | 0.0%  | 0.0%  | 0.0%  | 0.0%  | 0.0%  | 0.0%  | 0.0%  | 0.0%  | 0.0%  | 0.0%  | 6 |
|                                                          |       |       |       |       |       |       |       |       |       |       |       |       |       |       |       | ٦ |