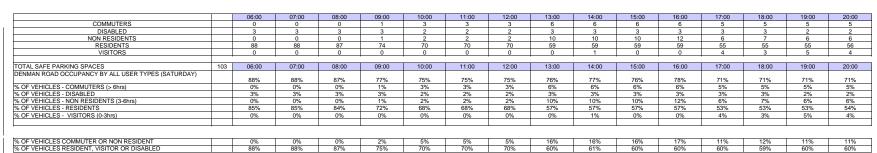

|                                        |    | 00:00 | 01:00 | 02:00 | 03:00 | 04:00 | 05:00 | 06:00 | 07:00 | 08:00 | 09:00 | 10:00 | 11:00 | 12:00 | 13:00 | 14:00 | TO |
|----------------------------------------|----|-------|-------|-------|-------|-------|-------|-------|-------|-------|-------|-------|-------|-------|-------|-------|----|
| COMMUTERS                              |    | 0     | 0     | 0     | 0     | 0     | 0     | 1     | 3     | 0     | 0     | 1     | 1     | 0     | 0     | 0     | 6  |
| DISABLED                               |    | 0     | 0     | 0     | 1     | 0     | 0     | 0     | 1     | 0     | 0     | 0     | 0     | 1     | 0     | 1     | 4  |
| NON RESIDENTS                          |    | 0     | 0     | 5     | 11    | 3     | 0     | 0     | 0     | 0     | 0     | 0     | 0     | 0     | 0     | 0     | 19 |
| RESIDENTS                              |    | 4     | 13    | 16    | 11    | 3     | 2     | 19    | 4     | 0     | 3     | 9     | 0     | 4     | 1     | 33    | 12 |
| VISITORS                               |    | 3     | 7     | 0     | 0     | 0     | 0     | 0     | 0     | 0     | 0     | 0     | 0     | 0     | 0     | 0     | 10 |
| TOTAL                                  |    | 7     | 20    | 21    | 23    | 6     | 2     | 20    | 8     | 0     | 3     | 10    | 1     | 5     | 1     | 34    | 16 |
| OTAL SAFE PARKING SPACES               | 13 | 00:00 | 01:00 | 02:00 | 03:00 | 04:00 | 05:00 | 06:00 | 07:00 | 08:00 | 09:00 | 10:00 | 11:00 | 12:00 | 13:00 | 14:00 |    |
| ENMAN ROAD DURATION BY ALL USER TYPES  |    | 4.3%  | 12.4% | 13.0% | 14.3% | 3.7%  | 1.2%  | 12.4% | 5.0%  | 0.0%  | 1.9%  | 6.2%  | 0.6%  | 3.1%  | 0.6%  | 21.1% | 3  |
| OF VEHICLES - COMMUTERS (> 6hrs)       |    | 0.0%  | 0.0%  | 0.0%  | 0.0%  | 0.0%  | 0.0%  | 0.6%  | 1.9%  | 0.0%  | 0.0%  | 0.6%  | 0.6%  | 0.0%  | 0.0%  | 0.0%  | 2  |
| OF VEHICLES - DISABLED                 |    | 0.0%  | 0.0%  | 0.0%  | 0.6%  | 0.0%  | 0.0%  | 0.0%  | 0.6%  | 0.0%  | 0.0%  | 0.0%  | 0.0%  | 0.6%  | 0.0%  | 0.6%  | 2  |
| 6 OF VEHICLES - NON RESIDENTS (3-6hrs) |    | 0.0%  | 0.0%  | 3.1%  | 6.8%  | 1.9%  | 0.0%  | 0.0%  | 0.0%  | 0.0%  | 0.0%  | 0.0%  | 0.0%  | 0.0%  | 0.0%  | 0.0%  | 2  |
| OF VEHICLES - RESIDENTS                |    | 2.5%  | 8.1%  | 9.9%  | 6.8%  | 1.9%  | 1.2%  | 11.8% | 2.5%  | 0.0%  | 1.9%  | 5.6%  | 0.0%  | 2.5%  | 0.6%  | 20.5% | 3  |
| OF VEHICLES - VISITORS (0-3hrs)        |    | 1.9%  | 4.3%  | 0.0%  | 0.0%  | 0.0%  | 0.0%  | 0.0%  | 0.0%  | 0.0%  | 0.0%  | 0.0%  | 0.0%  | 0.0%  | 0.0%  | 0.0%  | 3  |
| · ·                                    |    |       |       |       |       |       |       |       |       |       |       |       |       |       |       |       | 1  |