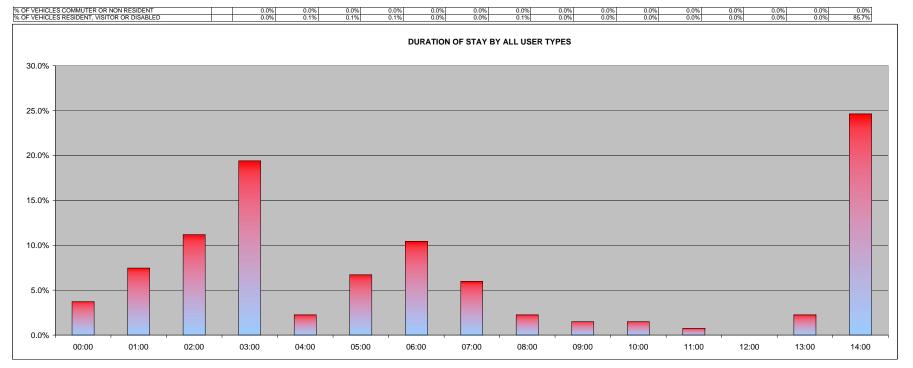

|                                        |    | 00:00 | 01:00 | 02:00 | 03:00 | 04:00 | 05:00 | 06:00 | 07:00 | 08:00 | 09:00 | 10:00 | 11:00 | 12:00 | 13:00 | 14:00 | TO |
|----------------------------------------|----|-------|-------|-------|-------|-------|-------|-------|-------|-------|-------|-------|-------|-------|-------|-------|----|
| COMMUTERS                              |    | 0     | 0     | 0     | 0     | 0     | 4     | 0     | 0     | 1     | 2     | 0     | 0     | 0     | 0     | 0     | 7  |
| DISABLED                               |    | 0     | 0     | 0     | 0     | 0     | 0     | 0     | 0     | 0     | 0     | 0     | 0     | 0     | 0     | 1     | 1  |
| NON RESIDENTS                          |    | 0     | 0     | 3     | 2     | 1     | 0     | 0     | 0     | 0     | 0     | 0     | 0     | 0     | 0     | 0     | 6  |
| RESIDENTS                              |    | 0     | 3     | 2     | 11    | 5     | 7     | 0     | 0     | 9     | 0     | 0     | 0     | 0     | 0     | 22    | 59 |
| VISITORS                               |    | 2     | 1     | 0     | 0     | 0     | 0     | 0     | 0     | 0     | 0     | 0     | 0     | 0     | 0     | 0     | 3  |
| TOTAL                                  |    | 2     | 4     | 5     | 13    | 6     | 11    | 0     | 0     | 10    | 2     | 0     | 0     | 0     | 0     | 23    | 76 |
| OTAL SAFE PARKING SPACES               | 13 | 00:00 | 01:00 | 02:00 | 03:00 | 04:00 | 05:00 | 06:00 | 07:00 | 08:00 | 09:00 | 10:00 | 11:00 | 12:00 | 13:00 | 14:00 |    |
| ICNEIL RD DURATION BY ALL USER TYPES   |    | 2.6%  | 5.3%  | 6.6%  | 17.1% | 7.9%  | 14.5% | 0.0%  | 0.0%  | 13.2% | 2.6%  | 0.0%  | 0.0%  | 0.0%  | 0.0%  | 30.3% | 6  |
| % OF VEHICLES - COMMUTERS (> 6hrs)     |    | 0.0%  | 0.0%  | 0.0%  | 0.0%  | 0.0%  | 5.3%  | 0.0%  | 0.0%  | 1.3%  | 2.6%  | 0.0%  | 0.0%  | 0.0%  | 0.0%  | 0.0%  | 6  |
| 6 OF VEHICLES - DISABLED               |    | 0.0%  | 0.0%  | 0.0%  | 0.0%  | 0.0%  | 0.0%  | 0.0%  | 0.0%  | 0.0%  | 0.0%  | 0.0%  | 0.0%  | 0.0%  | 0.0%  | 1.3%  | 6  |
| 6 OF VEHICLES - NON RESIDENTS (3-6hrs) |    | 0.0%  | 0.0%  | 3.9%  | 2.6%  | 1.3%  | 0.0%  | 0.0%  | 0.0%  | 0.0%  | 0.0%  | 0.0%  | 0.0%  | 0.0%  | 0.0%  | 0.0%  | 6  |
| 6 OF VEHICLES - RESIDENTS              |    | 0.0%  | 3.9%  | 2.6%  | 14.5% | 6.6%  | 9.2%  | 0.0%  | 0.0%  | 11.8% | 0.0%  | 0.0%  | 0.0%  | 0.0%  | 0.0%  | 28.9% | 6  |
| 6 OF VEHICLES - VISITORS (0-3hrs)      |    | 2.6%  | 1.3%  | 0.0%  | 0.0%  | 0.0%  | 0.0%  | 0.0%  | 0.0%  | 0.0%  | 0.0%  | 0.0%  | 0.0%  | 0.0%  | 0.0%  | 0.0%  | 6  |
|                                        |    |       |       |       |       |       |       |       |       |       |       |       |       |       |       |       | 7  |