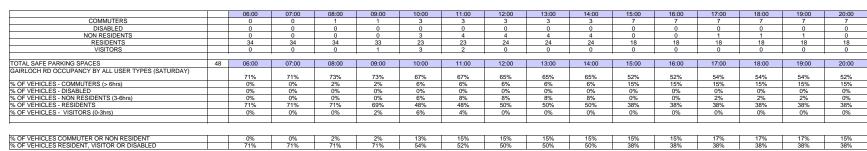

|                                        |    | 00:00 | 01:00 | 02:00 | 03:00 | 04:00 | 05:00 | 06:00 | 07:00 | 08:00 | 09:00 | 10:00 | 11:00 | 12:00 | 13:00 | 14:00 |
|----------------------------------------|----|-------|-------|-------|-------|-------|-------|-------|-------|-------|-------|-------|-------|-------|-------|-------|
| COMMUTERS                              |    | 0     | 0     | 0     | 0     | 0     | 4     | 0     | 0     | 0     | 0     | 2     | 0     | 1     | 0     | 0     |
| DISABLED                               |    | 0     | 0     | 0     | 0     | 0     | 0     | 0     | 0     | 0     | 0     | 0     | 0     | 0     | 0     | 0     |
| NON RESIDENTS                          |    | 0     | 0     | 1     | 1     | 3     | 0     | 0     | 0     | 0     | 0     | 0     | 0     | 0     | 0     | 0     |
| RESIDENTS                              |    | 1     | 0     | 3     | 15    | 2     | 3     | 0     | 0     | 3     | 0     | 1     | 0     | 0     | 0     | 15    |
| VISITORS                               |    | 4     | 1     | 0     | 0     | 0     | 0     | 0     | 0     | 0     | 0     | 0     | 0     | 0     | 0     | 0     |
| TOTAL                                  |    | 5     | 1     | 4     | 16    | 5     | 7     | 0     | 0     | 3     | 0     | 3     | 0     | 1     | 0     | 15    |
| TOTAL SAFE PARKING SPACES              | 13 | 00:00 | 01:00 | 02:00 | 03:00 | 04:00 | 05:00 | 06:00 | 07:00 | 08:00 | 09:00 | 10:00 | 11:00 | 12:00 | 13:00 | 14:00 |
| GAIRLOCH RD DURATION BY ALL USER TYPES |    | 8.3%  | 1.7%  | 6.7%  | 26.7% | 8.3%  | 11.7% | 0.0%  | 0.0%  | 5.0%  | 0.0%  | 5.0%  | 0.0%  | 1.7%  | 0.0%  | 25.0% |
| % OF VEHICLES - COMMUTERS (> 6hrs)     |    | 0.0%  | 0.0%  | 0.0%  | 0.0%  | 0.0%  | 6.7%  | 0.0%  | 0.0%  | 0.0%  | 0.0%  | 3.3%  | 0.0%  | 1.7%  | 0.0%  | 0.0%  |
| % OF VEHICLES - DISABLED               |    | 0.0%  | 0.0%  | 0.0%  | 0.0%  | 0.0%  | 0.0%  | 0.0%  | 0.0%  | 0.0%  | 0.0%  | 0.0%  | 0.0%  | 0.0%  | 0.0%  | 0.0%  |
| % OF VEHICLES - NON RESIDENTS (3-6hrs) |    | 0.0%  | 0.0%  | 1.7%  | 1.7%  | 5.0%  | 0.0%  | 0.0%  | 0.0%  | 0.0%  | 0.0%  | 0.0%  | 0.0%  | 0.0%  | 0.0%  | 0.0%  |
| % OF VEHICLES - RESIDENTS              |    | 1.7%  | 0.0%  | 5.0%  | 25.0% | 3.3%  | 5.0%  | 0.0%  | 0.0%  | 5.0%  | 0.0%  | 1.7%  | 0.0%  | 0.0%  | 0.0%  | 25.0% |
| % OF VEHICLES - VISITORS (0-3hrs)      |    | 6.7%  | 1.7%  | 0.0%  | 0.0%  | 0.0%  | 0.0%  | 0.0%  | 0.0%  | 0.0%  | 0.0%  | 0.0%  | 0.0%  | 0.0%  | 0.0%  | 0.0%  |
| •                                      |    |       |       |       |       |       |       |       |       |       |       |       |       |       |       |       |