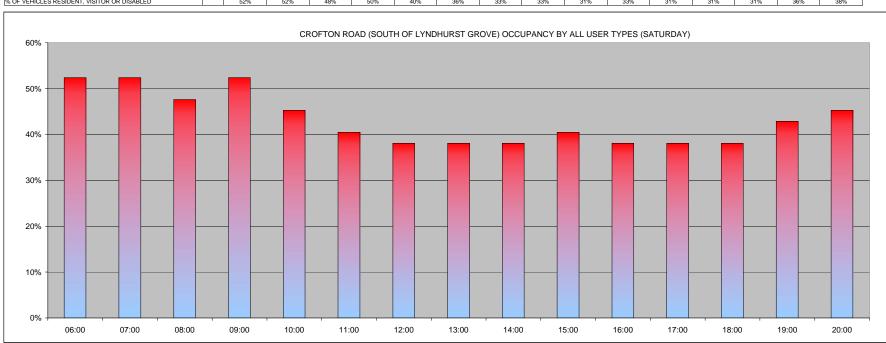

|                                                        |      | 00:00 | 01:00 | 02:00 | 03:00 | 04:00 | 05:00 | 06:00 | 07:00 | 08:00 | 09:00 | 10:00 | 11:00 | 12:00 | 13:00 | 14:00 | TO |
|--------------------------------------------------------|------|-------|-------|-------|-------|-------|-------|-------|-------|-------|-------|-------|-------|-------|-------|-------|----|
| COMMUTERS                                              |      | 0     | 0     | 0     | 0     | 0     | 1     | 1     | 1     | 0     | 0     | 0     | 0     | 0     | 0     | 0     |    |
| DISABLED                                               |      | 0     | 0     | 0     | 0     | 0     | 0     | 0     | 0     | 0     | 0     | 0     | 0     | 0     | 0     | 1     | 1  |
| NON RESIDENTS                                          |      | 0     | 0     | 3     | 0     | 0     | 0     | 0     | 0     | 0     | 0     | 0     | 0     | 0     | 0     | 0     | 3  |
| RESIDENTS                                              |      | 0     | 2     | 1     | 3     | 2     | 2     | 5     | 0     | 1     | 0     | 0     | 1     | 0     | 0     | 8     | 2  |
| VISITORS                                               |      | 6     | 2     | 0     | 0     | 0     | 0     | 0     | 0     | 0     | 0     | 0     | 0     | 0     | 0     | 0     | 3  |
| TOTAL                                                  |      | 6     | 4     | 4     | 3     | 2     | 3     | 6     | 1     | 1     | 0     | 0     | 1     | 0     | 0     | 9     | 40 |
| OTAL SAFE PARKING SPACES                               | 13   | 00:00 | 01:00 | 02:00 | 03:00 | 04:00 | 05:00 | 06:00 | 07:00 | 08:00 | 09:00 | 10:00 | 11:00 | 12:00 | 13:00 | 14:00 | 4  |
| ROFTON ROAD (SOUTH OF LYNDHURST GROVE) DURATION BY ALL | USER | 15.0% | 10.0% | 10.0% | 7.5%  | 5.0%  | 7.5%  | 15.0% | 2.5%  | 2.5%  | 0.0%  | 0.0%  | 2.5%  | 0.0%  | 0.0%  | 22.5% | ,  |
| OF VEHICLES - COMMUTERS (> 6hrs)                       |      | 0.0%  | 0.0%  | 0.0%  | 0.0%  | 0.0%  | 2.5%  | 2.5%  | 2.5%  | 0.0%  | 0.0%  | 0.0%  | 0.0%  | 0.0%  | 0.0%  | 0.0%  | ر  |
| OF VEHICLES - DISABLED                                 |      | 0.0%  | 0.0%  | 0.0%  | 0.0%  | 0.0%  | 0.0%  | 0.0%  | 0.0%  | 0.0%  | 0.0%  | 0.0%  | 0.0%  | 0.0%  | 0.0%  | 2.5%  | ر  |
| OF VEHICLES - NON RESIDENTS (3-6hrs)                   |      | 0.0%  | 0.0%  | 7.5%  | 0.0%  | 0.0%  | 0.0%  | 0.0%  | 0.0%  | 0.0%  | 0.0%  | 0.0%  | 0.0%  | 0.0%  | 0.0%  | 0.0%  | ر  |
| OF VEHICLES - RESIDENTS                                |      | 0.0%  | 5.0%  | 2.5%  | 7.5%  | 5.0%  | 5.0%  | 12.5% | 0.0%  | 2.5%  | 0.0%  | 0.0%  | 2.5%  | 0.0%  | 0.0%  | 20.0% | ,  |
| OF VEHICLES - VISITORS (0-3hrs)                        |      | 15.0% | 5.0%  | 0.0%  | 0.0%  | 0.0%  | 0.0%  | 0.0%  | 0.0%  | 0.0%  | 0.0%  | 0.0%  | 0.0%  | 0.0%  | 0.0%  | 0.0%  | ,  |
|                                                        |      |       |       |       |       |       |       |       |       |       |       |       |       |       |       |       | 1  |