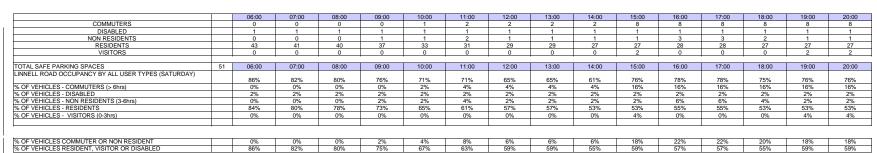

|                                        | 00:00 | 01:00 | 02:00 | 03:00 | 04:00 | 05:00 | 06:00 | 07:00 | 08:00 | 09:00 | 10:00 | 11:00 | 12:00 | 13:00 | 14:00 | TOT |
|----------------------------------------|-------|-------|-------|-------|-------|-------|-------|-------|-------|-------|-------|-------|-------|-------|-------|-----|
| COMMUTERS                              | 0     | 0     | 0     | 0     | 0     | 6     | 0     | 0     | 0     | 1     | 1     | 0     | 0     | 0     | 0     | 8   |
| DISABLED                               | 0     | 0     | 0     | 0     | 0     | 0     | 0     | 0     | 0     | 0     | 0     | 0     | 0     | 0     | 1     | 1   |
| NON RESIDENTS                          | 0     | 0     | 3     | 1     | 1     | 0     | 0     | 0     | 0     | 0     | 0     | 0     | 0     | 0     | 0     | 5   |
| RESIDENTS                              | 2     | 1     | 4     | 4     | 3     | 7     | 0     | 2     | 3     | 0     | 0     | 1     | 0     | 0     | 22    | 49  |
| VISITORS                               | 2     | 2     | 0     | 0     | 0     | 0     | 0     | 0     | 0     | 0     | 0     | 0     | 0     | 0     | 0     | 4   |
| TOTAL                                  | 4     | 3     | 7     | 5     | 4     | 13    | 0     | 2     | 3     | 1     | 1     | 1     | 0     | 0     | 23    | 67  |
| OTAL SAFE PARKING SPACES 13            | 00:00 | 01:00 | 02:00 | 03:00 | 04:00 | 05:00 | 06:00 | 07:00 | 08:00 | 09:00 | 10:00 | 11:00 | 12:00 | 13:00 | 14:00 |     |
| INNELL ROAD DURATION BY ALL USER TYPES | 6.0%  | 4.5%  | 10.4% | 7.5%  | 6.0%  | 19.4% | 0.0%  | 3.0%  | 4.5%  | 1.5%  | 1.5%  | 1.5%  | 0.0%  | 0.0%  | 34.39 |     |
| 6 OF VEHICLES - COMMUTERS (> 6hrs)     | 0.0%  | 0.0%  | 0.0%  | 0.0%  | 0.0%  | 9.0%  | 0.0%  | 0.0%  | 0.0%  | 1.5%  | 1.5%  | 0.0%  | 0.0%  | 0.0%  | 0.09  | %   |
| 6 OF VEHICLES - DISABLED               | 0.0%  | 0.0%  | 0.0%  | 0.0%  | 0.0%  | 0.0%  | 0.0%  | 0.0%  | 0.0%  | 0.0%  | 0.0%  | 0.0%  | 0.0%  | 0.0%  | 1.59  |     |
| 6 OF VEHICLES - NON RESIDENTS (3-6hrs) | 0.0%  | 0.0%  | 4.5%  | 1.5%  | 1.5%  | 0.0%  | 0.0%  | 0.0%  | 0.0%  | 0.0%  | 0.0%  | 0.0%  | 0.0%  | 0.0%  | 0.09  | %   |
| 6 OF VEHICLES - RESIDENTS              | 3.0%  | 1.5%  | 6.0%  | 6.0%  | 4.5%  | 10.4% | 0.0%  | 3.0%  | 4.5%  | 0.0%  | 0.0%  | 1.5%  | 0.0%  | 0.0%  | 32.89 | %   |
| 6 OF VEHICLES - VISITORS (0-3hrs)      | 3.0%  | 3.0%  | 0.0%  | 0.0%  | 0.0%  | 0.0%  | 0.0%  | 0.0%  | 0.0%  | 0.0%  | 0.0%  | 0.0%  | 0.0%  | 0.0%  | 0.09  | %   |
|                                        |       |       |       |       |       |       |       |       |       |       |       |       |       |       |       |     |