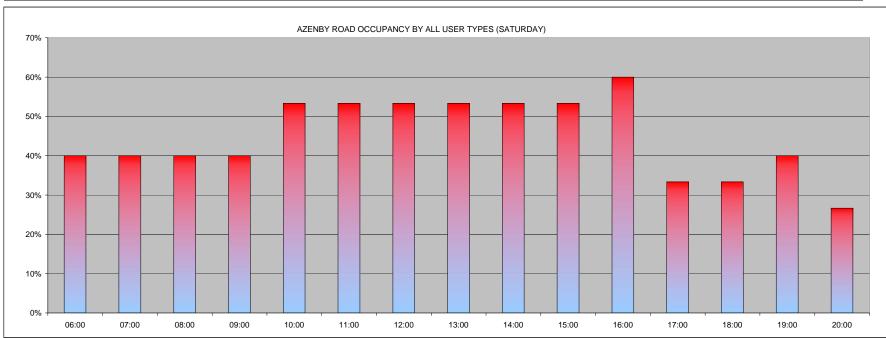

COMMUTERS
DISABLED
NON RESIDENTS
RESIDENTS
VISITORS

122 06:00 07:00

09:00

10:00

11:00

12:00

13:00

14:00 15:00

17:00

18:00

20:00

16:00

|                                          |    | 00:00 | 01:00 | 02:00 | 03:00 | 04:00 | 05:00 | 06:00 | 07:00 | 08:00 | 09:00 | 10:00 | 11:00 | 12:00 | 13:00 | 14:00 | TC |
|------------------------------------------|----|-------|-------|-------|-------|-------|-------|-------|-------|-------|-------|-------|-------|-------|-------|-------|----|
| COMMUTERS                                |    | 0     | 0     | 0     | 0     | 0     | 0     | 0     | 0     | 0     | 0     | 0     | 0     | 1     | 0     | 0     | 1  |
| DISABLED                                 |    | 0     | 0     | 0     | 0     | 0     | 0     | 0     | 0     | 1     | 0     | 0     | 0     | 0     | 0     | 0     | 1  |
| NON RESIDENTS                            |    | 0     | 0     | 3     | 8     | 2     | 0     | 0     | 0     | 0     | 0     | 0     | 0     | 0     | 0     | 0     | 1  |
| RESIDENTS                                |    | 0     | 9     | 5     | 5     | 1     | 3     | 4     | 3     | 0     | 0     | 4     | 0     | 2     | 0     | 10    | 4  |
| VISITORS                                 |    | 1     | 6     | 0     | 0     | 0     | 0     | 0     | 0     | 0     | 0     | 0     | 0     | 0     | 0     | 0     | 7  |
| TOTAL                                    |    | 1     | 15    | 8     | 13    | 3     | 3     | 4     | 3     | 1     | 0     | 4     | 0     | 3     | 0     | 10    | 6  |
| OTAL SAFE PARKING SPACES                 | 13 | 00:00 | 01:00 | 02:00 | 03:00 | 04:00 | 05:00 | 06:00 | 07:00 | 08:00 | 09:00 | 10:00 | 11:00 | 12:00 | 13:00 | 14:00 |    |
| ALFOURD PLACE DURATION BY ALL USER TYPES |    | 1.5%  | 22.1% | 11.8% | 19.1% | 4.4%  | 4.4%  | 5.9%  | 4.4%  | 1.5%  | 0.0%  | 5.9%  | 0.0%  | 4.4%  | 0.0%  | 14.7% | 3  |
| 6 OF VEHICLES - COMMUTERS (> 6hrs)       |    | 0.0%  | 0.0%  | 0.0%  | 0.0%  | 0.0%  | 0.0%  | 0.0%  | 0.0%  | 0.0%  | 0.0%  | 0.0%  | 0.0%  | 1.5%  | 0.0%  | 0.0%  | 3  |
| 6 OF VEHICLES - DISABLED                 |    | 0.0%  | 0.0%  | 0.0%  | 0.0%  | 0.0%  | 0.0%  | 0.0%  | 0.0%  | 1.5%  | 0.0%  | 0.0%  | 0.0%  | 0.0%  | 0.0%  | 0.0%  | 3  |
| 6 OF VEHICLES - NON RESIDENTS (3-6hrs)   |    | 0.0%  | 0.0%  | 4.4%  | 11.8% | 2.9%  | 0.0%  | 0.0%  | 0.0%  | 0.0%  | 0.0%  | 0.0%  | 0.0%  | 0.0%  | 0.0%  | 0.0%  | 3  |
| 6 OF VEHICLES - RESIDENTS                |    | 0.0%  | 13.2% | 7.4%  | 7.4%  | 1.5%  | 4.4%  | 5.9%  | 4.4%  | 0.0%  | 0.0%  | 5.9%  | 0.0%  | 2.9%  | 0.0%  | 14.7% | 5  |
| 6 OF VEHICLES - VISITORS (0-3hrs)        |    | 1.5%  | 8.8%  | 0.0%  | 0.0%  | 0.0%  | 0.0%  | 0.0%  | 0.0%  | 0.0%  | 0.0%  | 0.0%  | 0.0%  | 0.0%  | 0.0%  | 0.0%  | 5  |
|                                          |    |       |       |       |       |       |       |       |       |       |       |       |       |       |       |       | 7  |