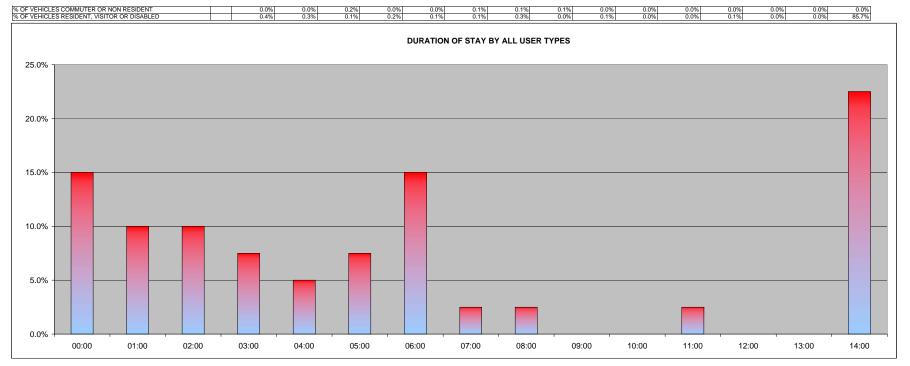

|                                                        |      | 00:00 | 01:00 | 02:00 | 03:00 | 04:00 | 05:00 | 06:00 | 07:00 | 08:00 | 09:00 | 10:00 | 11:00 | 12:00 | 13:00 | 14:00 | TO |
|--------------------------------------------------------|------|-------|-------|-------|-------|-------|-------|-------|-------|-------|-------|-------|-------|-------|-------|-------|----|
| COMMUTERS                                              |      | 0     | 0     | 0     | 0     | 0     | 1     | 1     | 1     | 0     | 0     | 0     | 0     | 0     | 0     | 0     |    |
| DISABLED                                               |      | 0     | 0     | 0     | 0     | 0     | 0     | 0     | 0     | 0     | 0     | 0     | 0     | 0     | 0     | 1     | 1  |
| NON RESIDENTS                                          |      | 0     | 0     | 3     | 0     | 0     | 0     | 0     | 0     | 0     | 0     | 0     | 0     | 0     | 0     | 0     | 3  |
| RESIDENTS                                              |      | 0     | 2     | 1     | 3     | 2     | 2     | 5     | 0     | 1     | 0     | 0     | 1     | 0     | 0     | 8     | 2  |
| VISITORS                                               |      | 6     | 2     | 0     | 0     | 0     | 0     | 0     | 0     | 0     | 0     | 0     | 0     | 0     | 0     | 0     | 3  |
| TOTAL                                                  |      | 6     | 4     | 4     | 3     | 2     | 3     | 6     | 1     | 1     | 0     | 0     | 1     | 0     | 0     | 9     | 40 |
| OTAL SAFE PARKING SPACES                               | 13   | 00:00 | 01:00 | 02:00 | 03:00 | 04:00 | 05:00 | 06:00 | 07:00 | 08:00 | 09:00 | 10:00 | 11:00 | 12:00 | 13:00 | 14:00 | 4  |
| ROFTON ROAD (SOUTH OF LYNDHURST GROVE) DURATION BY ALL | USER | 15.0% | 10.0% | 10.0% | 7.5%  | 5.0%  | 7.5%  | 15.0% | 2.5%  | 2.5%  | 0.0%  | 0.0%  | 2.5%  | 0.0%  | 0.0%  | 22.5% | ,  |
| OF VEHICLES - COMMUTERS (> 6hrs)                       |      | 0.0%  | 0.0%  | 0.0%  | 0.0%  | 0.0%  | 2.5%  | 2.5%  | 2.5%  | 0.0%  | 0.0%  | 0.0%  | 0.0%  | 0.0%  | 0.0%  | 0.0%  | ر  |
| OF VEHICLES - DISABLED                                 |      | 0.0%  | 0.0%  | 0.0%  | 0.0%  | 0.0%  | 0.0%  | 0.0%  | 0.0%  | 0.0%  | 0.0%  | 0.0%  | 0.0%  | 0.0%  | 0.0%  | 2.5%  | ر  |
| OF VEHICLES - NON RESIDENTS (3-6hrs)                   |      | 0.0%  | 0.0%  | 7.5%  | 0.0%  | 0.0%  | 0.0%  | 0.0%  | 0.0%  | 0.0%  | 0.0%  | 0.0%  | 0.0%  | 0.0%  | 0.0%  | 0.0%  | ر  |
| OF VEHICLES - RESIDENTS                                |      | 0.0%  | 5.0%  | 2.5%  | 7.5%  | 5.0%  | 5.0%  | 12.5% | 0.0%  | 2.5%  | 0.0%  | 0.0%  | 2.5%  | 0.0%  | 0.0%  | 20.0% | ,  |
| OF VEHICLES - VISITORS (0-3hrs)                        |      | 15.0% | 5.0%  | 0.0%  | 0.0%  | 0.0%  | 0.0%  | 0.0%  | 0.0%  | 0.0%  | 0.0%  | 0.0%  | 0.0%  | 0.0%  | 0.0%  | 0.0%  | ,  |
|                                                        |      |       |       |       |       |       |       |       |       |       |       |       |       |       |       |       | 1  |