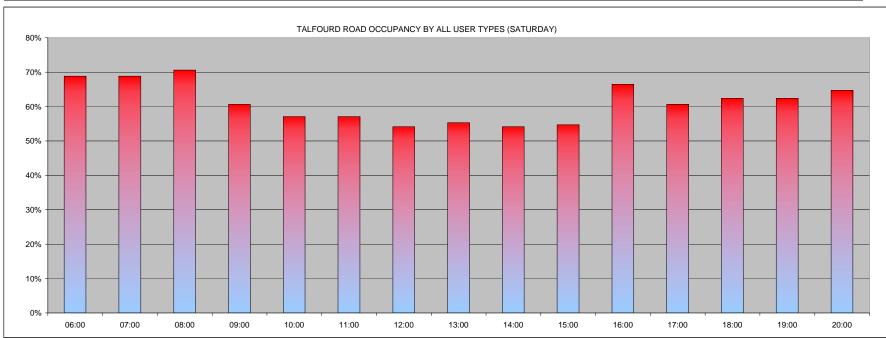

|                                          |    | 00:00 | 01:00 | 02:00 | 03:00 | 04:00 | 05:00 | 06:00 | 07:00 | 08:00 | 09:00 | 10:00 | 11:00 | 12:00 | 13:00 | 14:00 |
|------------------------------------------|----|-------|-------|-------|-------|-------|-------|-------|-------|-------|-------|-------|-------|-------|-------|-------|
| COMMUTERS                                |    | 0     | 0     | 0     | 0     | 0     | 5     | 1     | 3     | 1     | 0     | 2     | 0     | 0     | 0     | 0     |
| DISABLED                                 |    | 0     | 0     | 0     | 0     | 0     | 0     | 1     | 0     | 0     | 0     | 0     | 0     | 0     | 0     | 1     |
| NON RESIDENTS                            |    | 0     | 0     | 6     | 8     | 6     | 0     | 0     | 0     | 0     | 0     | 0     | 0     | 0     | 0     | 0     |
| RESIDENTS                                |    | 4     | 23    | 22    | 29    | 13    | 5     | 26    | 9     | 2     | 3     | 12    | 0     | 1     | 0     | 35    |
| VISITORS                                 |    | 7     | 30    | 0     | 0     | 0     | 0     | 0     | 0     | 0     | 0     | 0     | 0     | 0     | 0     | 0     |
| TOTAL                                    |    | 11    | 53    | 28    | 37    | 19    | 10    | 28    | 12    | 3     | 3     | 14    | 0     | 1     | 0     | 36    |
| TOTAL SAFE PARKING SPACES                | 13 | 00:00 | 01:00 | 02:00 | 03:00 | 04:00 | 05:00 | 06:00 | 07:00 | 08:00 | 09:00 | 10:00 | 11:00 | 12:00 | 13:00 | 14:00 |
| FALFOURD ROAD DURATION BY ALL USER TYPES |    | 4.3%  | 20.8% | 11.0% | 14.5% | 7.5%  | 3.9%  | 11.0% | 4.7%  | 1.2%  | 1.2%  | 5.5%  | 0.0%  | 0.4%  | 0.0%  | 14.1% |
| % OF VEHICLES - COMMUTERS (> 6hrs)       |    | 0.0%  | 0.0%  | 0.0%  | 0.0%  | 0.0%  | 2.0%  | 0.4%  | 1.2%  | 0.4%  | 0.0%  | 0.8%  | 0.0%  | 0.0%  | 0.0%  | 0.0%  |
| % OF VEHICLES - DISABLED                 |    | 0.0%  | 0.0%  | 0.0%  | 0.0%  | 0.0%  | 0.0%  | 0.4%  | 0.0%  | 0.0%  | 0.0%  | 0.0%  | 0.0%  | 0.0%  | 0.0%  | 0.4%  |
| % OF VEHICLES - NON RESIDENTS (3-6hrs)   |    | 0.0%  | 0.0%  | 2.4%  | 3.1%  | 2.4%  | 0.0%  | 0.0%  | 0.0%  | 0.0%  | 0.0%  | 0.0%  | 0.0%  | 0.0%  | 0.0%  | 0.0%  |
| % OF VEHICLES - RESIDENTS                |    | 1.6%  | 9.0%  | 8.6%  | 11.4% | 5.1%  | 2.0%  | 10.2% | 3.5%  | 0.8%  | 1.2%  | 4.7%  | 0.0%  | 0.4%  | 0.0%  | 13.7% |
| % OF VEHICLES - VISITORS (0-3hrs)        |    | 2.7%  | 11.8% | 0.0%  | 0.0%  | 0.0%  | 0.0%  | 0.0%  | 0.0%  | 0.0%  | 0.0%  | 0.0%  | 0.0%  | 0.0%  | 0.0%  | 0.0%  |
|                                          |    |       |       |       |       |       |       |       |       |       |       |       |       |       |       |       |