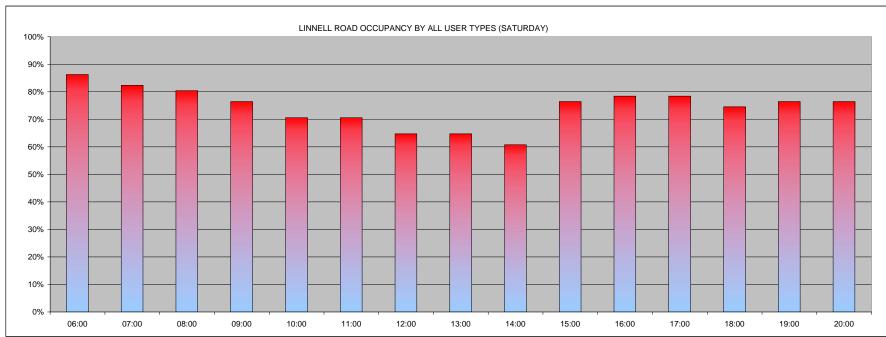

|                                        | 00:00 | 01:00 | 02:00 | 03:00 | 04:00 | 05:00 | 06:00 | 07:00 | 08:00 | 09:00 | 10:00 | 11:00 | 12:00 | 13:00 | 14:00 | TOT |
|----------------------------------------|-------|-------|-------|-------|-------|-------|-------|-------|-------|-------|-------|-------|-------|-------|-------|-----|
| COMMUTERS                              | 0     | 0     | 0     | 0     | 0     | 6     | 0     | 0     | 0     | 1     | 1     | 0     | 0     | 0     | 0     | 8   |
| DISABLED                               | 0     | 0     | 0     | 0     | 0     | 0     | 0     | 0     | 0     | 0     | 0     | 0     | 0     | 0     | 1     | 1   |
| NON RESIDENTS                          | 0     | 0     | 3     | 1     | 1     | 0     | 0     | 0     | 0     | 0     | 0     | 0     | 0     | 0     | 0     | 5   |
| RESIDENTS                              | 2     | 1     | 4     | 4     | 3     | 7     | 0     | 2     | 3     | 0     | 0     | 1     | 0     | 0     | 22    | 49  |
| VISITORS                               | 2     | 2     | 0     | 0     | 0     | 0     | 0     | 0     | 0     | 0     | 0     | 0     | 0     | 0     | 0     | 4   |
| TOTAL                                  | 4     | 3     | 7     | 5     | 4     | 13    | 0     | 2     | 3     | 1     | 1     | 1     | 0     | 0     | 23    | 67  |
| OTAL SAFE PARKING SPACES 13            | 00:00 | 01:00 | 02:00 | 03:00 | 04:00 | 05:00 | 06:00 | 07:00 | 08:00 | 09:00 | 10:00 | 11:00 | 12:00 | 13:00 | 14:00 |     |
| INNELL ROAD DURATION BY ALL USER TYPES | 6.0%  | 4.5%  | 10.4% | 7.5%  | 6.0%  | 19.4% | 0.0%  | 3.0%  | 4.5%  | 1.5%  | 1.5%  | 1.5%  | 0.0%  | 0.0%  | 34.39 |     |
| 6 OF VEHICLES - COMMUTERS (> 6hrs)     | 0.0%  | 0.0%  | 0.0%  | 0.0%  | 0.0%  | 9.0%  | 0.0%  | 0.0%  | 0.0%  | 1.5%  | 1.5%  | 0.0%  | 0.0%  | 0.0%  | 0.09  | %   |
| 6 OF VEHICLES - DISABLED               | 0.0%  | 0.0%  | 0.0%  | 0.0%  | 0.0%  | 0.0%  | 0.0%  | 0.0%  | 0.0%  | 0.0%  | 0.0%  | 0.0%  | 0.0%  | 0.0%  | 1.59  |     |
| 6 OF VEHICLES - NON RESIDENTS (3-6hrs) | 0.0%  | 0.0%  | 4.5%  | 1.5%  | 1.5%  | 0.0%  | 0.0%  | 0.0%  | 0.0%  | 0.0%  | 0.0%  | 0.0%  | 0.0%  | 0.0%  | 0.09  | %   |
| 6 OF VEHICLES - RESIDENTS              | 3.0%  | 1.5%  | 6.0%  | 6.0%  | 4.5%  | 10.4% | 0.0%  | 3.0%  | 4.5%  | 0.0%  | 0.0%  | 1.5%  | 0.0%  | 0.0%  | 32.89 | %   |
| 6 OF VEHICLES - VISITORS (0-3hrs)      | 3.0%  | 3.0%  | 0.0%  | 0.0%  | 0.0%  | 0.0%  | 0.0%  | 0.0%  | 0.0%  | 0.0%  | 0.0%  | 0.0%  | 0.0%  | 0.0%  | 0.09  | %   |
|                                        |       |       |       |       |       |       |       |       |       |       |       |       |       |       |       |     |