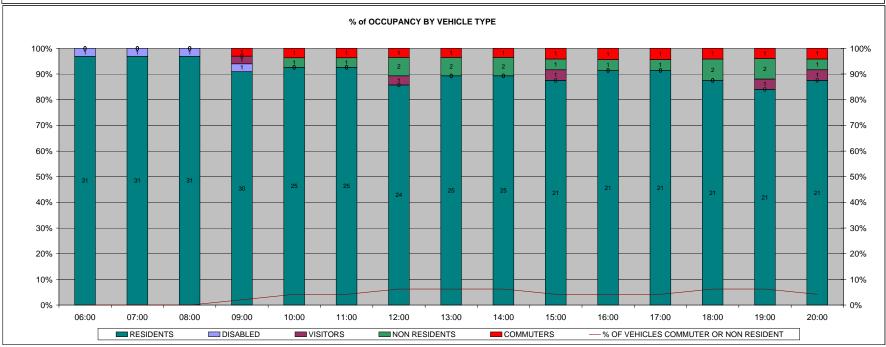

|                                        |    | 00:00 | 01:00 | 02:00 | 03:00 | 04:00 | 05:00 | 06:00 | 07:00 | 08:00 | 09:00 | 10:00 | 11:00 | 12:00 | 13:00 | 14:00 |
|----------------------------------------|----|-------|-------|-------|-------|-------|-------|-------|-------|-------|-------|-------|-------|-------|-------|-------|
| COMMUTERS                              |    | 0     | 0     | 0     | 0     | 0     | 2     | 0     | 0     | 0     | 0     | 0     | 0     | 0     | 0     | 0     |
| DISABLED                               |    | 0     | 0     | 0     | 1     | 0     | 0     | 0     | 0     | 0     | 0     | 0     | 0     | 0     | 0     | 0     |
| NON RESIDENTS                          |    | 0     | 0     | 2     | 0     | 2     | 0     | 0     | 0     | 0     | 0     | 0     | 0     | 0     | 0     | 0     |
| RESIDENTS                              |    | 0     | 0     | 1     | 6     | 4     | 2     | 0     | 1     | 4     | 3     | 0     | 0     | 0     | 0     | 16    |
| VISITORS                               |    | 3     | 1     | 0     | 0     | 0     | 0     | 0     | 0     | 0     | 0     | 0     | 0     | 0     | 0     | 0     |
| TOTAL                                  |    | 3     | 1     | 3     | 7     | 6     | 4     | 0     | 1     | 4     | 3     | 0     | 0     | 0     | 0     | 16    |
| OTAL SAFE PARKING SPACES               | 13 | 00:00 | 01:00 | 02:00 | 03:00 | 04:00 | 05:00 | 06:00 | 07:00 | 08:00 | 09:00 | 10:00 | 11:00 | 12:00 | 13:00 | 14:00 |
| DSWYTH RD DURATION BY ALL USER TYPES   |    | 6.3%  | 2.1%  | 6.3%  | 14.6% | 12.5% | 8.3%  | 0.0%  | 2.1%  | 8.3%  | 6.3%  | 0.0%  | 0.0%  | 0.0%  | 0.0%  |       |
| 6 OF VEHICLES - COMMUTERS (> 6hrs)     |    | 0.0%  | 0.0%  | 0.0%  | 0.0%  | 0.0%  | 4.2%  | 0.0%  | 0.0%  | 0.0%  | 0.0%  | 0.0%  | 0.0%  | 0.0%  | 0.0%  | 0.0%  |
| 6 OF VEHICLES - DISABLED               |    | 0.0%  | 0.0%  | 0.0%  | 2.1%  | 0.0%  | 0.0%  | 0.0%  | 0.0%  | 0.0%  | 0.0%  | 0.0%  | 0.0%  | 0.0%  | 0.0%  |       |
| 6 OF VEHICLES - NON RESIDENTS (3-6hrs) |    | 0.0%  | 0.0%  | 4.2%  | 0.0%  | 4.2%  | 0.0%  | 0.0%  | 0.0%  | 0.0%  | 0.0%  | 0.0%  | 0.0%  | 0.0%  | 0.0%  | 0.0%  |
| 6 OF VEHICLES - RESIDENTS              |    | 0.0%  | 0.0%  | 2.1%  | 12.5% | 8.3%  | 4.2%  | 0.0%  | 2.1%  | 8.3%  | 6.3%  | 0.0%  | 0.0%  | 0.0%  | 0.0%  | 33.3% |
| 6 OF VEHICLES - VISITORS (0-3hrs)      |    | 6.3%  | 2.1%  | 0.0%  | 0.0%  | 0.0%  | 0.0%  | 0.0%  | 0.0%  | 0.0%  | 0.0%  | 0.0%  | 0.0%  | 0.0%  | 0.0%  | 0.0%  |
|                                        |    |       |       |       |       |       |       |       |       |       |       |       |       |       |       |       |