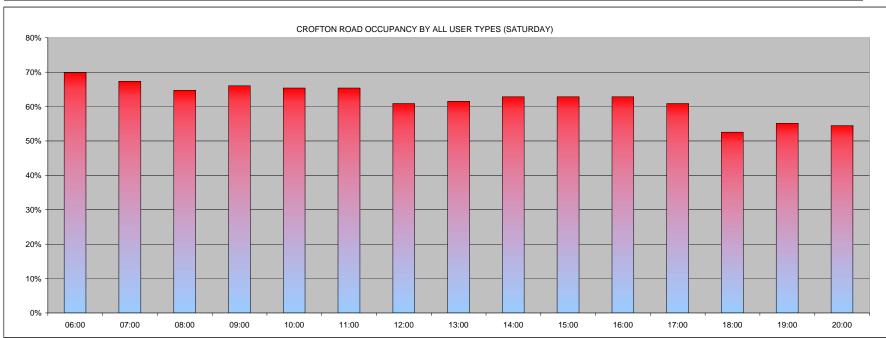

|                                        |    | 00:00 | 01:00 | 02:00 | 03:00 | 04:00 | 05:00 | 06:00 | 07:00 | 08:00 | 09:00 | 10:00 | 11:00 | 12:00 | 13:00 | 14:00 | TOT |
|----------------------------------------|----|-------|-------|-------|-------|-------|-------|-------|-------|-------|-------|-------|-------|-------|-------|-------|-----|
| COMMUTERS                              |    | 0     | 0     | 0     | 0     | 0     | 1     | 3     | 6     | 2     | 0     | 0     | 0     | 0     | 0     | 0     | 12  |
| DISABLED                               |    | 0     | 0     | 0     | 0     | 0     | 0     | 0     | 0     | 0     | 0     | 0     | 0     | 0     | 0     | 0     | 0   |
| NON RESIDENTS                          |    | 0     | 0     | 6     | 6     | 9     | 0     | 0     | 0     | 0     | 0     | 0     | 0     | 0     | 0     | 0     | 21  |
| RESIDENTS                              |    | 11    | 10    | 12    | 5     | 2     | 10    | 16    | 9     | 1     | 0     | 2     | 14    | 3     | 3     | 42    | 140 |
| VISITORS                               |    | 14    | 5     | 0     | 0     | 0     | 0     | 0     | 0     | 0     | 0     | 0     | 0     | 0     | 0     | 0     | 19  |
| TOTAL                                  |    | 25    | 15    | 18    | 11    | 11    | 11    | 19    | 15    | 3     | 0     | 2     | 14    | 3     | 3     | 42    | 192 |
| OTAL SAFE PARKING SPACES               | 13 | 00:00 | 01:00 | 02:00 | 03:00 | 04:00 | 05:00 | 06:00 | 07:00 | 08:00 | 09:00 | 10:00 | 11:00 | 12:00 | 13:00 | 14:00 |     |
| ROFTON ROAD DURATION BY ALL USER TYPES |    | 13.0% | 7.8%  | 9.4%  | 5.7%  | 5.7%  | 5.7%  | 9.9%  | 7.8%  | 1.6%  | 0.0%  | 1.0%  | 7.3%  | 1.6%  | 1.6%  | 21.9% |     |
| OF VEHICLES - COMMUTERS (> 6hrs)       |    | 0.0%  | 0.0%  | 0.0%  | 0.0%  | 0.0%  | 0.5%  | 1.6%  | 3.1%  | 1.0%  | 0.0%  | 0.0%  | 0.0%  | 0.0%  | 0.0%  | 0.0%  | آد  |
| OF VEHICLES - DISABLED                 |    | 0.0%  | 0.0%  | 0.0%  | 0.0%  | 0.0%  | 0.0%  | 0.0%  | 0.0%  | 0.0%  | 0.0%  | 0.0%  | 0.0%  | 0.0%  | 0.0%  | 0.0%  | آد  |
| OF VEHICLES - NON RESIDENTS (3-6hrs)   |    | 0.0%  | 0.0%  | 3.1%  | 3.1%  | 4.7%  | 0.0%  | 0.0%  | 0.0%  | 0.0%  | 0.0%  | 0.0%  | 0.0%  | 0.0%  | 0.0%  | 0.0%  | آد  |
| OF VEHICLES - RESIDENTS                |    | 5.7%  | 5.2%  | 6.3%  | 2.6%  | 1.0%  | 5.2%  | 8.3%  | 4.7%  | 0.5%  | 0.0%  | 1.0%  | 7.3%  | 1.6%  | 1.6%  | 21.9% | آد  |
| OF VEHICLES - VISITORS (0-3hrs)        |    | 7.3%  | 2.6%  | 0.0%  | 0.0%  | 0.0%  | 0.0%  | 0.0%  | 0.0%  | 0.0%  | 0.0%  | 0.0%  | 0.0%  | 0.0%  | 0.0%  | 0.0%  | [د  |
|                                        |    |       |       |       |       |       |       |       |       |       |       |       |       |       |       |       | 1   |