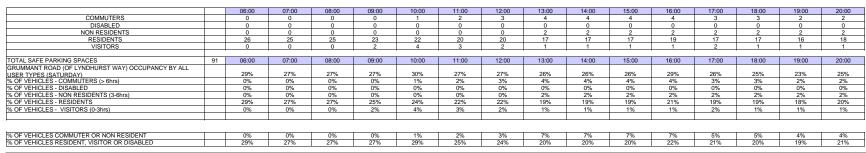

|                                        |    | 00:00 | 01:00 | 02:00 | 03:00 | 04:00 | 05:00 | 06:00 | 07:00 | 08:00 | 09:00 | 10:00 | 11:00 | 12:00 | 13:00 | 14:00 |
|----------------------------------------|----|-------|-------|-------|-------|-------|-------|-------|-------|-------|-------|-------|-------|-------|-------|-------|
| COMMUTERS                              |    | 0     | 0     | 0     | 0     | 0     | 4     | 0     | 0     | 0     | 0     | 2     | 0     | 1     | 0     | 0     |
| DISABLED                               |    | 0     | 0     | 0     | 0     | 0     | 0     | 0     | 0     | 0     | 0     | 0     | 0     | 0     | 0     | 0     |
| NON RESIDENTS                          |    | 0     | 0     | 1     | 1     | 3     | 0     | 0     | 0     | 0     | 0     | 0     | 0     | 0     | 0     | 0     |
| RESIDENTS                              |    | 1     | 0     | 3     | 15    | 2     | 3     | 0     | 0     | 3     | 0     | 1     | 0     | 0     | 0     | 15    |
| VISITORS                               |    | 4     | 1     | 0     | 0     | 0     | 0     | 0     | 0     | 0     | 0     | 0     | 0     | 0     | 0     | 0     |
| TOTAL                                  |    | 5     | 1     | 4     | 16    | 5     | 7     | 0     | 0     | 3     | 0     | 3     | 0     | 1     | 0     | 15    |
| TOTAL SAFE PARKING SPACES              | 13 | 00:00 | 01:00 | 02:00 | 03:00 | 04:00 | 05:00 | 06:00 | 07:00 | 08:00 | 09:00 | 10:00 | 11:00 | 12:00 | 13:00 | 14:00 |
| GAIRLOCH RD DURATION BY ALL USER TYPES |    | 8.3%  | 1.7%  | 6.7%  | 26.7% | 8.3%  | 11.7% | 0.0%  | 0.0%  | 5.0%  | 0.0%  | 5.0%  | 0.0%  | 1.7%  | 0.0%  | 25.0% |
| % OF VEHICLES - COMMUTERS (> 6hrs)     |    | 0.0%  | 0.0%  | 0.0%  | 0.0%  | 0.0%  | 6.7%  | 0.0%  | 0.0%  | 0.0%  | 0.0%  | 3.3%  | 0.0%  | 1.7%  | 0.0%  | 0.0%  |
| % OF VEHICLES - DISABLED               |    | 0.0%  | 0.0%  | 0.0%  | 0.0%  | 0.0%  | 0.0%  | 0.0%  | 0.0%  | 0.0%  | 0.0%  | 0.0%  | 0.0%  | 0.0%  | 0.0%  | 0.0%  |
| % OF VEHICLES - NON RESIDENTS (3-6hrs) |    | 0.0%  | 0.0%  | 1.7%  | 1.7%  | 5.0%  | 0.0%  | 0.0%  | 0.0%  | 0.0%  | 0.0%  | 0.0%  | 0.0%  | 0.0%  | 0.0%  | 0.0%  |
| % OF VEHICLES - RESIDENTS              |    | 1.7%  | 0.0%  | 5.0%  | 25.0% | 3.3%  | 5.0%  | 0.0%  | 0.0%  | 5.0%  | 0.0%  | 1.7%  | 0.0%  | 0.0%  | 0.0%  | 25.0% |
| % OF VEHICLES - VISITORS (0-3hrs)      |    | 6.7%  | 1.7%  | 0.0%  | 0.0%  | 0.0%  | 0.0%  | 0.0%  | 0.0%  | 0.0%  | 0.0%  | 0.0%  | 0.0%  | 0.0%  | 0.0%  | 0.0%  |
| •                                      |    |       |       |       |       |       |       |       |       |       |       |       |       |       |       |       |