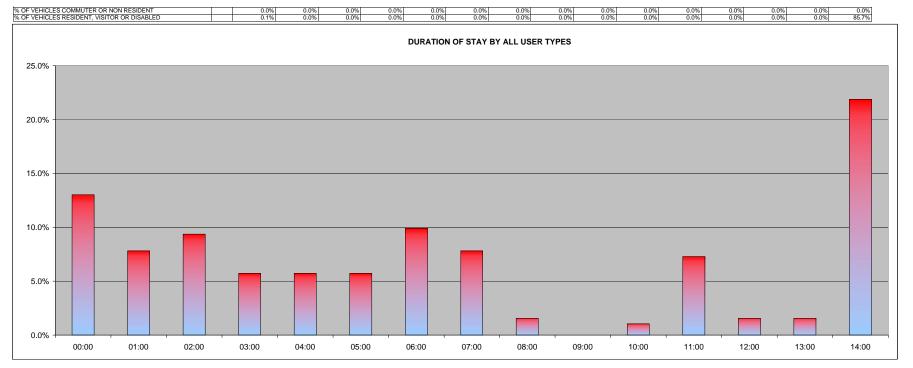

|                                        |    | 00:00 | 01:00 | 02:00 | 03:00 | 04:00 | 05:00 | 06:00 | 07:00 | 08:00 | 09:00 | 10:00 | 11:00 | 12:00 | 13:00 | 14:00 | TOT |
|----------------------------------------|----|-------|-------|-------|-------|-------|-------|-------|-------|-------|-------|-------|-------|-------|-------|-------|-----|
| COMMUTERS                              |    | 0     | 0     | 0     | 0     | 0     | 1     | 3     | 6     | 2     | 0     | 0     | 0     | 0     | 0     | 0     | 12  |
| DISABLED                               |    | 0     | 0     | 0     | 0     | 0     | 0     | 0     | 0     | 0     | 0     | 0     | 0     | 0     | 0     | 0     | 0   |
| NON RESIDENTS                          |    | 0     | 0     | 6     | 6     | 9     | 0     | 0     | 0     | 0     | 0     | 0     | 0     | 0     | 0     | 0     | 21  |
| RESIDENTS                              |    | 11    | 10    | 12    | 5     | 2     | 10    | 16    | 9     | 1     | 0     | 2     | 14    | 3     | 3     | 42    | 140 |
| VISITORS                               |    | 14    | 5     | 0     | 0     | 0     | 0     | 0     | 0     | 0     | 0     | 0     | 0     | 0     | 0     | 0     | 19  |
| TOTAL                                  |    | 25    | 15    | 18    | 11    | 11    | 11    | 19    | 15    | 3     | 0     | 2     | 14    | 3     | 3     | 42    | 192 |
| OTAL SAFE PARKING SPACES               | 13 | 00:00 | 01:00 | 02:00 | 03:00 | 04:00 | 05:00 | 06:00 | 07:00 | 08:00 | 09:00 | 10:00 | 11:00 | 12:00 | 13:00 | 14:00 |     |
| ROFTON ROAD DURATION BY ALL USER TYPES |    | 13.0% | 7.8%  | 9.4%  | 5.7%  | 5.7%  | 5.7%  | 9.9%  | 7.8%  | 1.6%  | 0.0%  | 1.0%  | 7.3%  | 1.6%  | 1.6%  | 21.9% |     |
| OF VEHICLES - COMMUTERS (> 6hrs)       |    | 0.0%  | 0.0%  | 0.0%  | 0.0%  | 0.0%  | 0.5%  | 1.6%  | 3.1%  | 1.0%  | 0.0%  | 0.0%  | 0.0%  | 0.0%  | 0.0%  | 0.0%  | آد  |
| OF VEHICLES - DISABLED                 |    | 0.0%  | 0.0%  | 0.0%  | 0.0%  | 0.0%  | 0.0%  | 0.0%  | 0.0%  | 0.0%  | 0.0%  | 0.0%  | 0.0%  | 0.0%  | 0.0%  | 0.0%  | آد  |
| OF VEHICLES - NON RESIDENTS (3-6hrs)   |    | 0.0%  | 0.0%  | 3.1%  | 3.1%  | 4.7%  | 0.0%  | 0.0%  | 0.0%  | 0.0%  | 0.0%  | 0.0%  | 0.0%  | 0.0%  | 0.0%  | 0.0%  | آد  |
| OF VEHICLES - RESIDENTS                |    | 5.7%  | 5.2%  | 6.3%  | 2.6%  | 1.0%  | 5.2%  | 8.3%  | 4.7%  | 0.5%  | 0.0%  | 1.0%  | 7.3%  | 1.6%  | 1.6%  | 21.9% | آد  |
| OF VEHICLES - VISITORS (0-3hrs)        |    | 7.3%  | 2.6%  | 0.0%  | 0.0%  | 0.0%  | 0.0%  | 0.0%  | 0.0%  | 0.0%  | 0.0%  | 0.0%  | 0.0%  | 0.0%  | 0.0%  | 0.0%  | [د  |
|                                        |    |       |       |       |       |       |       |       |       |       |       |       |       |       |       |       | 1   |