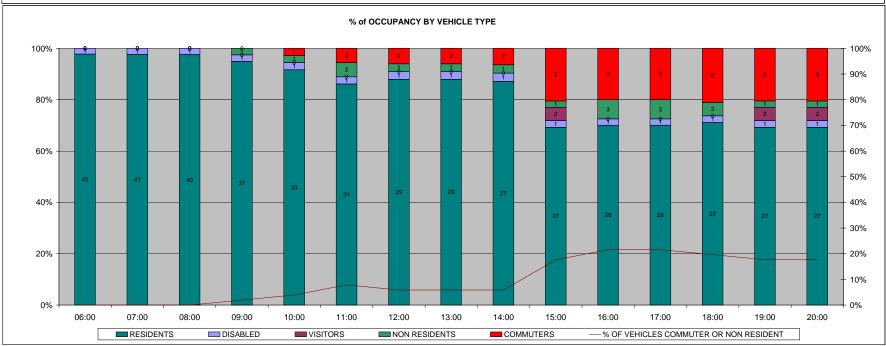

|                                        | 00:00 | 01:00 | 02:00 | 03:00 | 04:00 | 05:00 | 06:00 | 07:00 | 08:00 | 09:00 | 10:00 | 11:00 | 12:00 | 13:00 | 14:00 | TOT |
|----------------------------------------|-------|-------|-------|-------|-------|-------|-------|-------|-------|-------|-------|-------|-------|-------|-------|-----|
| COMMUTERS                              | 0     | 0     | 0     | 0     | 0     | 6     | 0     | 0     | 0     | 1     | 1     | 0     | 0     | 0     | 0     | 8   |
| DISABLED                               | 0     | 0     | 0     | 0     | 0     | 0     | 0     | 0     | 0     | 0     | 0     | 0     | 0     | 0     | 1     | 1   |
| NON RESIDENTS                          | 0     | 0     | 3     | 1     | 1     | 0     | 0     | 0     | 0     | 0     | 0     | 0     | 0     | 0     | 0     | 5   |
| RESIDENTS                              | 2     | 1     | 4     | 4     | 3     | 7     | 0     | 2     | 3     | 0     | 0     | 1     | 0     | 0     | 22    | 49  |
| VISITORS                               | 2     | 2     | 0     | 0     | 0     | 0     | 0     | 0     | 0     | 0     | 0     | 0     | 0     | 0     | 0     | 4   |
| TOTAL                                  | 4     | 3     | 7     | 5     | 4     | 13    | 0     | 2     | 3     | 1     | 1     | 1     | 0     | 0     | 23    | 67  |
| OTAL SAFE PARKING SPACES 13            | 00:00 | 01:00 | 02:00 | 03:00 | 04:00 | 05:00 | 06:00 | 07:00 | 08:00 | 09:00 | 10:00 | 11:00 | 12:00 | 13:00 | 14:00 |     |
| INNELL ROAD DURATION BY ALL USER TYPES | 6.0%  | 4.5%  | 10.4% | 7.5%  | 6.0%  | 19.4% | 0.0%  | 3.0%  | 4.5%  | 1.5%  | 1.5%  | 1.5%  | 0.0%  | 0.0%  | 34.39 |     |
| 6 OF VEHICLES - COMMUTERS (> 6hrs)     | 0.0%  | 0.0%  | 0.0%  | 0.0%  | 0.0%  | 9.0%  | 0.0%  | 0.0%  | 0.0%  | 1.5%  | 1.5%  | 0.0%  | 0.0%  | 0.0%  | 0.09  | %   |
| 6 OF VEHICLES - DISABLED               | 0.0%  | 0.0%  | 0.0%  | 0.0%  | 0.0%  | 0.0%  | 0.0%  | 0.0%  | 0.0%  | 0.0%  | 0.0%  | 0.0%  | 0.0%  | 0.0%  | 1.59  |     |
| 6 OF VEHICLES - NON RESIDENTS (3-6hrs) | 0.0%  | 0.0%  | 4.5%  | 1.5%  | 1.5%  | 0.0%  | 0.0%  | 0.0%  | 0.0%  | 0.0%  | 0.0%  | 0.0%  | 0.0%  | 0.0%  | 0.09  | %   |
| 6 OF VEHICLES - RESIDENTS              | 3.0%  | 1.5%  | 6.0%  | 6.0%  | 4.5%  | 10.4% | 0.0%  | 3.0%  | 4.5%  | 0.0%  | 0.0%  | 1.5%  | 0.0%  | 0.0%  | 32.89 | %   |
| 6 OF VEHICLES - VISITORS (0-3hrs)      | 3.0%  | 3.0%  | 0.0%  | 0.0%  | 0.0%  | 0.0%  | 0.0%  | 0.0%  | 0.0%  | 0.0%  | 0.0%  | 0.0%  | 0.0%  | 0.0%  | 0.09  | %   |
|                                        |       |       |       |       |       |       |       |       |       |       |       |       |       |       |       |     |