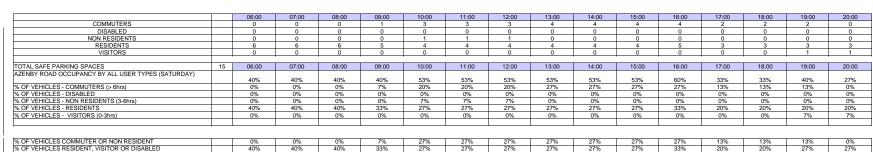

COMMUTERS
DISABLED
NON RESIDENTS
RESIDENTS
VISITORS

122 06:00 07:00

09:00

10:00

11:00

12:00

13:00

14:00 15:00

17:00

18:00

20:00

16:00

|                                          |    | 00:00 | 01:00 | 02:00 | 03:00 | 04:00 | 05:00 | 06:00 | 07:00 | 08:00 | 09:00 | 10:00 | 11:00 | 12:00 | 13:00 | 14:00 | TC |
|------------------------------------------|----|-------|-------|-------|-------|-------|-------|-------|-------|-------|-------|-------|-------|-------|-------|-------|----|
| COMMUTERS                                |    | 0     | 0     | 0     | 0     | 0     | 0     | 0     | 0     | 0     | 0     | 0     | 0     | 1     | 0     | 0     | 1  |
| DISABLED                                 |    | 0     | 0     | 0     | 0     | 0     | 0     | 0     | 0     | 1     | 0     | 0     | 0     | 0     | 0     | 0     | 1  |
| NON RESIDENTS                            |    | 0     | 0     | 3     | 8     | 2     | 0     | 0     | 0     | 0     | 0     | 0     | 0     | 0     | 0     | 0     | 1  |
| RESIDENTS                                |    | 0     | 9     | 5     | 5     | 1     | 3     | 4     | 3     | 0     | 0     | 4     | 0     | 2     | 0     | 10    | 4  |
| VISITORS                                 |    | 1     | 6     | 0     | 0     | 0     | 0     | 0     | 0     | 0     | 0     | 0     | 0     | 0     | 0     | 0     | 7  |
| TOTAL                                    |    | 1     | 15    | 8     | 13    | 3     | 3     | 4     | 3     | 1     | 0     | 4     | 0     | 3     | 0     | 10    | 6  |
| OTAL SAFE PARKING SPACES                 | 13 | 00:00 | 01:00 | 02:00 | 03:00 | 04:00 | 05:00 | 06:00 | 07:00 | 08:00 | 09:00 | 10:00 | 11:00 | 12:00 | 13:00 | 14:00 |    |
| ALFOURD PLACE DURATION BY ALL USER TYPES |    | 1.5%  | 22.1% | 11.8% | 19.1% | 4.4%  | 4.4%  | 5.9%  | 4.4%  | 1.5%  | 0.0%  | 5.9%  | 0.0%  | 4.4%  | 0.0%  | 14.7% | 3  |
| 6 OF VEHICLES - COMMUTERS (> 6hrs)       |    | 0.0%  | 0.0%  | 0.0%  | 0.0%  | 0.0%  | 0.0%  | 0.0%  | 0.0%  | 0.0%  | 0.0%  | 0.0%  | 0.0%  | 1.5%  | 0.0%  | 0.0%  | 3  |
| 6 OF VEHICLES - DISABLED                 |    | 0.0%  | 0.0%  | 0.0%  | 0.0%  | 0.0%  | 0.0%  | 0.0%  | 0.0%  | 1.5%  | 0.0%  | 0.0%  | 0.0%  | 0.0%  | 0.0%  | 0.0%  | 3  |
| 6 OF VEHICLES - NON RESIDENTS (3-6hrs)   |    | 0.0%  | 0.0%  | 4.4%  | 11.8% | 2.9%  | 0.0%  | 0.0%  | 0.0%  | 0.0%  | 0.0%  | 0.0%  | 0.0%  | 0.0%  | 0.0%  | 0.0%  | 3  |
| 6 OF VEHICLES - RESIDENTS                |    | 0.0%  | 13.2% | 7.4%  | 7.4%  | 1.5%  | 4.4%  | 5.9%  | 4.4%  | 0.0%  | 0.0%  | 5.9%  | 0.0%  | 2.9%  | 0.0%  | 14.7% | 5  |
| 6 OF VEHICLES - VISITORS (0-3hrs)        |    | 1.5%  | 8.8%  | 0.0%  | 0.0%  | 0.0%  | 0.0%  | 0.0%  | 0.0%  | 0.0%  | 0.0%  | 0.0%  | 0.0%  | 0.0%  | 0.0%  | 0.0%  | 5  |
|                                          |    |       |       |       |       |       |       |       |       |       |       |       |       |       |       |       | 7  |