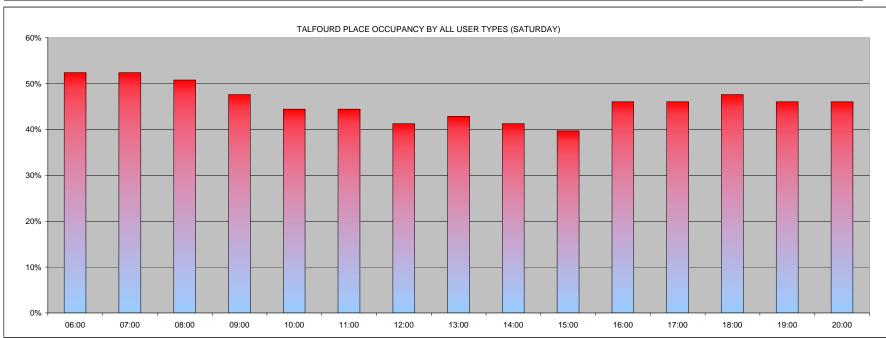

17:00

18:00

20:00

16:00

|                                          |    | 00:00 | 01:00 | 02:00 | 03:00 | 04:00 | 05:00 | 06:00 | 07:00 | 08:00 | 09:00 | 10:00 | 11:00 | 12:00 | 13:00 | 14:00 | TC |
|------------------------------------------|----|-------|-------|-------|-------|-------|-------|-------|-------|-------|-------|-------|-------|-------|-------|-------|----|
| COMMUTERS                                |    | 0     | 0     | 0     | 0     | 0     | 0     | 0     | 0     | 0     | 0     | 0     | 0     | 1     | 0     | 0     | 1  |
| DISABLED                                 |    | 0     | 0     | 0     | 0     | 0     | 0     | 0     | 0     | 1     | 0     | 0     | 0     | 0     | 0     | 0     | 1  |
| NON RESIDENTS                            |    | 0     | 0     | 3     | 8     | 2     | 0     | 0     | 0     | 0     | 0     | 0     | 0     | 0     | 0     | 0     | 1  |
| RESIDENTS                                |    | 0     | 9     | 5     | 5     | 1     | 3     | 4     | 3     | 0     | 0     | 4     | 0     | 2     | 0     | 10    | 4  |
| VISITORS                                 |    | 1     | 6     | 0     | 0     | 0     | 0     | 0     | 0     | 0     | 0     | 0     | 0     | 0     | 0     | 0     | 7  |
| TOTAL                                    |    | 1     | 15    | 8     | 13    | 3     | 3     | 4     | 3     | 1     | 0     | 4     | 0     | 3     | 0     | 10    | 6  |
| OTAL SAFE PARKING SPACES                 | 13 | 00:00 | 01:00 | 02:00 | 03:00 | 04:00 | 05:00 | 06:00 | 07:00 | 08:00 | 09:00 | 10:00 | 11:00 | 12:00 | 13:00 | 14:00 |    |
| ALFOURD PLACE DURATION BY ALL USER TYPES |    | 1.5%  | 22.1% | 11.8% | 19.1% | 4.4%  | 4.4%  | 5.9%  | 4.4%  | 1.5%  | 0.0%  | 5.9%  | 0.0%  | 4.4%  | 0.0%  | 14.7% | 3  |
| 6 OF VEHICLES - COMMUTERS (> 6hrs)       |    | 0.0%  | 0.0%  | 0.0%  | 0.0%  | 0.0%  | 0.0%  | 0.0%  | 0.0%  | 0.0%  | 0.0%  | 0.0%  | 0.0%  | 1.5%  | 0.0%  | 0.0%  | 3  |
| 6 OF VEHICLES - DISABLED                 |    | 0.0%  | 0.0%  | 0.0%  | 0.0%  | 0.0%  | 0.0%  | 0.0%  | 0.0%  | 1.5%  | 0.0%  | 0.0%  | 0.0%  | 0.0%  | 0.0%  | 0.0%  | 3  |
| 6 OF VEHICLES - NON RESIDENTS (3-6hrs)   |    | 0.0%  | 0.0%  | 4.4%  | 11.8% | 2.9%  | 0.0%  | 0.0%  | 0.0%  | 0.0%  | 0.0%  | 0.0%  | 0.0%  | 0.0%  | 0.0%  | 0.0%  | 3  |
| 6 OF VEHICLES - RESIDENTS                |    | 0.0%  | 13.2% | 7.4%  | 7.4%  | 1.5%  | 4.4%  | 5.9%  | 4.4%  | 0.0%  | 0.0%  | 5.9%  | 0.0%  | 2.9%  | 0.0%  | 14.7% | 5  |
| 6 OF VEHICLES - VISITORS (0-3hrs)        |    | 1.5%  | 8.8%  | 0.0%  | 0.0%  | 0.0%  | 0.0%  | 0.0%  | 0.0%  | 0.0%  | 0.0%  | 0.0%  | 0.0%  | 0.0%  | 0.0%  | 0.0%  | 5  |
|                                          |    |       |       |       |       |       |       |       |       |       |       |       |       |       |       |       | 7  |