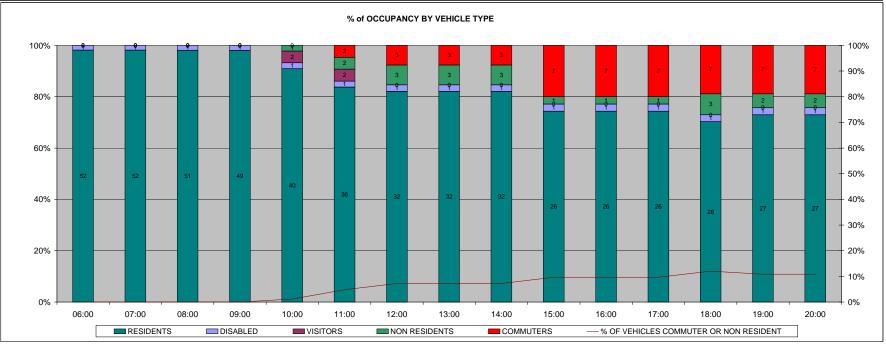

COMMUTERS
DISABLED
NON RESIDENTS
RESIDENTS
VISITORS

122 06:00 07:00

09:00

10:00

11:00

12:00

13:00

14:00 15:00

17:00

18:00

20:00

16:00

|                                          |    | 00:00 | 01:00 | 02:00 | 03:00 | 04:00 | 05:00 | 06:00 | 07:00 | 08:00 | 09:00 | 10:00 | 11:00 | 12:00 | 13:00 | 14:00 | TC |
|------------------------------------------|----|-------|-------|-------|-------|-------|-------|-------|-------|-------|-------|-------|-------|-------|-------|-------|----|
| COMMUTERS                                |    | 0     | 0     | 0     | 0     | 0     | 0     | 0     | 0     | 0     | 0     | 0     | 0     | 1     | 0     | 0     | 1  |
| DISABLED                                 |    | 0     | 0     | 0     | 0     | 0     | 0     | 0     | 0     | 1     | 0     | 0     | 0     | 0     | 0     | 0     | 1  |
| NON RESIDENTS                            |    | 0     | 0     | 3     | 8     | 2     | 0     | 0     | 0     | 0     | 0     | 0     | 0     | 0     | 0     | 0     | 1  |
| RESIDENTS                                |    | 0     | 9     | 5     | 5     | 1     | 3     | 4     | 3     | 0     | 0     | 4     | 0     | 2     | 0     | 10    | 4  |
| VISITORS                                 |    | 1     | 6     | 0     | 0     | 0     | 0     | 0     | 0     | 0     | 0     | 0     | 0     | 0     | 0     | 0     | 7  |
| TOTAL                                    |    | 1     | 15    | 8     | 13    | 3     | 3     | 4     | 3     | 1     | 0     | 4     | 0     | 3     | 0     | 10    | 6  |
| OTAL SAFE PARKING SPACES                 | 13 | 00:00 | 01:00 | 02:00 | 03:00 | 04:00 | 05:00 | 06:00 | 07:00 | 08:00 | 09:00 | 10:00 | 11:00 | 12:00 | 13:00 | 14:00 |    |
| ALFOURD PLACE DURATION BY ALL USER TYPES |    | 1.5%  | 22.1% | 11.8% | 19.1% | 4.4%  | 4.4%  | 5.9%  | 4.4%  | 1.5%  | 0.0%  | 5.9%  | 0.0%  | 4.4%  | 0.0%  | 14.7% | 3  |
| 6 OF VEHICLES - COMMUTERS (> 6hrs)       |    | 0.0%  | 0.0%  | 0.0%  | 0.0%  | 0.0%  | 0.0%  | 0.0%  | 0.0%  | 0.0%  | 0.0%  | 0.0%  | 0.0%  | 1.5%  | 0.0%  | 0.0%  | 3  |
| 6 OF VEHICLES - DISABLED                 |    | 0.0%  | 0.0%  | 0.0%  | 0.0%  | 0.0%  | 0.0%  | 0.0%  | 0.0%  | 1.5%  | 0.0%  | 0.0%  | 0.0%  | 0.0%  | 0.0%  | 0.0%  | 3  |
| 6 OF VEHICLES - NON RESIDENTS (3-6hrs)   |    | 0.0%  | 0.0%  | 4.4%  | 11.8% | 2.9%  | 0.0%  | 0.0%  | 0.0%  | 0.0%  | 0.0%  | 0.0%  | 0.0%  | 0.0%  | 0.0%  | 0.0%  | 3  |
| 6 OF VEHICLES - RESIDENTS                |    | 0.0%  | 13.2% | 7.4%  | 7.4%  | 1.5%  | 4.4%  | 5.9%  | 4.4%  | 0.0%  | 0.0%  | 5.9%  | 0.0%  | 2.9%  | 0.0%  | 14.7% | 5  |
| 6 OF VEHICLES - VISITORS (0-3hrs)        |    | 1.5%  | 8.8%  | 0.0%  | 0.0%  | 0.0%  | 0.0%  | 0.0%  | 0.0%  | 0.0%  | 0.0%  | 0.0%  | 0.0%  | 0.0%  | 0.0%  | 0.0%  | 5  |
|                                          |    |       |       |       |       |       |       |       |       |       |       |       |       |       |       |       | 7  |