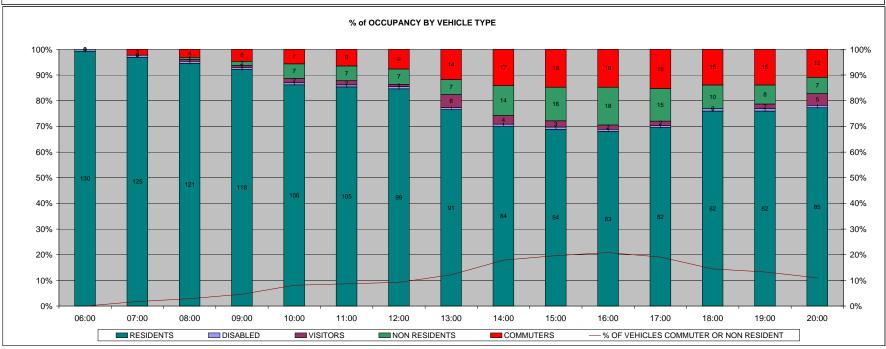

|                                           |    | 00:00 | 01:00 | 02:00 | 03:00 | 04:00 | 05:00 | 06:00 | 07:00 | 08:00 | 09:00 | 10:00 | 11:00 | 12:00 | 13:00 | 14:00 |
|-------------------------------------------|----|-------|-------|-------|-------|-------|-------|-------|-------|-------|-------|-------|-------|-------|-------|-------|
| COMMUTERS                                 |    | 0     | 0     | 0     | 0     | 0     | 2     | 7     | 3     | 0     | 0     | 0     | 2     | 1     | 3     | 0     |
| DISABLED                                  |    | 0     | 0     | 0     | 0     | 0     | 0     | 0     | 0     | 0     | 0     | 0     | 0     | 0     | 0     | 1     |
| NON RESIDENTS                             |    | 0     | 0     | 11    | 9     | 10    | 0     | 0     | 0     | 0     | 0     | 0     | 0     | 0     | 0     | 0     |
| RESIDENTS                                 |    | 14    | 11    | 13    | 14    | 4     | 9     | 19    | 12    | 2     | 1     | 4     | 10    | 1     | 2     | 54    |
| VISITORS                                  |    | 17    | 7     | 0     | 0     | 0     | 0     | 0     | 0     | 0     | 0     | 0     | 0     | 0     | 0     | 0     |
| TOTAL                                     |    | 31    | 18    | 24    | 23    | 14    | 11    | 26    | 15    | 2     | 1     | 4     | 12    | 2     | 5     | 55    |
| AL SAFE PARKING SPACES                    | 13 | 00:00 | 01:00 | 02:00 | 03:00 | 04:00 | 05:00 | 06:00 | 07:00 | 08:00 | 09:00 | 10:00 | 11:00 | 12:00 | 13:00 | 14:00 |
| SHEY HILL ROAD DURATION BY ALL USER TYPES |    | 12.8% | 7.4%  | 9.9%  | 9.5%  | 5.8%  | 4.5%  | 10.7% | 6.2%  | 0.8%  | 0.4%  | 1.6%  | 4.9%  | 0.8%  | 2.1%  | 22.6% |
| F VEHICLES - COMMUTERS (> 6hrs)           |    | 0.0%  | 0.0%  | 0.0%  | 0.0%  | 0.0%  | 0.8%  | 2.9%  | 1.2%  | 0.0%  | 0.0%  | 0.0%  | 0.8%  | 0.4%  | 1.2%  | 0.0%  |
| F VEHICLES - DISABLED                     |    | 0.0%  | 0.0%  | 0.0%  | 0.0%  | 0.0%  | 0.0%  | 0.0%  | 0.0%  | 0.0%  | 0.0%  | 0.0%  | 0.0%  | 0.0%  | 0.0%  | 0.4%  |
| F VEHICLES - NON RESIDENTS (3-6hrs)       |    | 0.0%  | 0.0%  | 4.5%  | 3.7%  | 4.1%  | 0.0%  | 0.0%  | 0.0%  | 0.0%  | 0.0%  | 0.0%  | 0.0%  | 0.0%  | 0.0%  | 0.0%  |
| F VEHICLES - RESIDENTS                    |    | 5.8%  | 4.5%  | 5.3%  | 5.8%  | 1.6%  | 3.7%  | 7.8%  | 4.9%  | 0.8%  | 0.4%  | 1.6%  | 4.1%  | 0.4%  | 0.8%  | 22.2% |
| F VEHICLES - VISITORS (0-3hrs)            |    | 7.0%  | 2.9%  | 0.0%  | 0.0%  | 0.0%  | 0.0%  | 0.0%  | 0.0%  | 0.0%  | 0.0%  | 0.0%  | 0.0%  | 0.0%  | 0.0%  | 0.0%  |