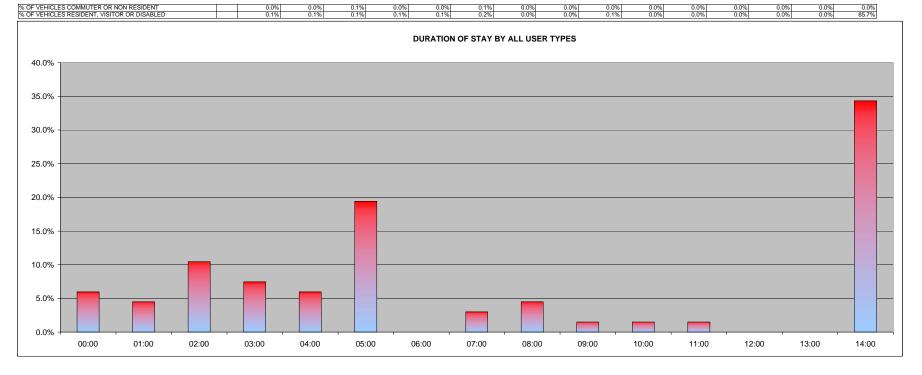

|                                           |    | 00:00 | 01:00 | 02:00 | 03:00 | 04:00 | 05:00 | 06:00 | 07:00 | 08:00 | 09:00 | 10:00 | 11:00 | 12:00 | 13:00 | 14:00 |
|-------------------------------------------|----|-------|-------|-------|-------|-------|-------|-------|-------|-------|-------|-------|-------|-------|-------|-------|
| COMMUTERS                                 |    | 0     | 0     | 0     | 0     | 0     | 4     | 2     | 3     | 1     | 0     | 0     | 0     | 0     | 0     | 0     |
| DISABLED                                  |    | 0     | 0     | 0     | 0     | 0     | 0     | 0     | 0     | 0     | 0     | 0     | 0     | 0     | 0     | 0     |
| NON RESIDENTS                             |    | 0     | 0     | 6     | 7     | 0     | 0     | 0     | 0     | 0     | 0     | 0     | 0     | 0     | 0     | 0     |
| RESIDENTS                                 |    | 4     | 6     | 9     | 19    | 3     | 5     | 12    | 5     | 2     | 2     | 2     | 1     | 0     | 3     | 33    |
| VISITORS                                  |    | 1     | 4     | 0     | 0     | 0     | 0     | 0     | 0     | 0     | 0     | 0     | 0     | 0     | 0     | 0     |
| TOTAL                                     |    | 5     | 10    | 15    | 26    | 3     | 9     | 14    | 8     | 3     | 2     | 2     | 1     | 0     | 3     | 33    |
| TOTAL SAFE PARKING SPACES                 | 13 | 00:00 | 01:00 | 02:00 | 03:00 | 04:00 | 05:00 | 06:00 | 07:00 | 08:00 | 09:00 | 10:00 | 11:00 | 12:00 | 13:00 | 14:00 |
| YNDHURST GROVE DURATION BY ALL USER TYPES |    | 3.7%  | 7.5%  | 11.2% | 19.4% | 2.2%  | 6.7%  | 10.4% | 6.0%  | 2.2%  | 1.5%  | 1.5%  | 0.7%  | 0.0%  | 2.2%  | 24.6% |
| % OF VEHICLES - COMMUTERS (> 6hrs)        |    | 0.0%  | 0.0%  | 0.0%  | 0.0%  | 0.0%  | 3.0%  | 1.5%  | 2.2%  | 0.7%  | 0.0%  | 0.0%  | 0.0%  | 0.0%  | 0.0%  | 0.0%  |
| % OF VEHICLES - DISABLED                  |    | 0.0%  | 0.0%  | 0.0%  | 0.0%  | 0.0%  | 0.0%  | 0.0%  | 0.0%  | 0.0%  | 0.0%  | 0.0%  | 0.0%  | 0.0%  | 0.0%  | 0.0%  |
| % OF VEHICLES - NON RESIDENTS (3-6hrs)    |    | 0.0%  | 0.0%  | 4.5%  | 5.2%  | 0.0%  | 0.0%  | 0.0%  | 0.0%  | 0.0%  | 0.0%  | 0.0%  | 0.0%  | 0.0%  | 0.0%  | 0.0%  |
| % OF VEHICLES - RESIDENTS                 |    | 3.0%  | 4.5%  | 6.7%  | 14.2% | 2.2%  | 3.7%  | 9.0%  | 3.7%  | 1.5%  | 1.5%  | 1.5%  | 0.7%  | 0.0%  | 2.2%  | 24.6% |
| % OF VEHICLES - VISITORS (0-3hrs)         |    | 0.7%  | 3.0%  | 0.0%  | 0.0%  | 0.0%  | 0.0%  | 0.0%  | 0.0%  | 0.0%  | 0.0%  | 0.0%  | 0.0%  | 0.0%  | 0.0%  | 0.0%  |
|                                           |    |       |       |       |       |       |       |       |       |       |       |       |       |       |       |       |