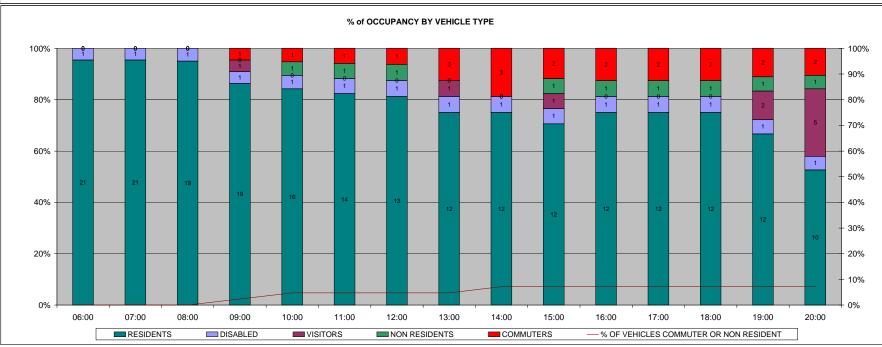

|                                                        |      | 00:00 | 01:00 | 02:00 | 03:00 | 04:00 | 05:00 | 06:00 | 07:00 | 08:00 | 09:00 | 10:00 | 11:00 | 12:00 | 13:00 | 14:00 | TO |
|--------------------------------------------------------|------|-------|-------|-------|-------|-------|-------|-------|-------|-------|-------|-------|-------|-------|-------|-------|----|
| COMMUTERS                                              |      | 0     | 0     | 0     | 0     | 0     | 1     | 1     | 1     | 0     | 0     | 0     | 0     | 0     | 0     | 0     |    |
| DISABLED                                               |      | 0     | 0     | 0     | 0     | 0     | 0     | 0     | 0     | 0     | 0     | 0     | 0     | 0     | 0     | 1     | 1  |
| NON RESIDENTS                                          |      | 0     | 0     | 3     | 0     | 0     | 0     | 0     | 0     | 0     | 0     | 0     | 0     | 0     | 0     | 0     | 3  |
| RESIDENTS                                              |      | 0     | 2     | 1     | 3     | 2     | 2     | 5     | 0     | 1     | 0     | 0     | 1     | 0     | 0     | 8     | 2  |
| VISITORS                                               |      | 6     | 2     | 0     | 0     | 0     | 0     | 0     | 0     | 0     | 0     | 0     | 0     | 0     | 0     | 0     | 3  |
| TOTAL                                                  |      | 6     | 4     | 4     | 3     | 2     | 3     | 6     | 1     | 1     | 0     | 0     | 1     | 0     | 0     | 9     | 40 |
| OTAL SAFE PARKING SPACES                               | 13   | 00:00 | 01:00 | 02:00 | 03:00 | 04:00 | 05:00 | 06:00 | 07:00 | 08:00 | 09:00 | 10:00 | 11:00 | 12:00 | 13:00 | 14:00 | 4  |
| ROFTON ROAD (SOUTH OF LYNDHURST GROVE) DURATION BY ALL | USER | 15.0% | 10.0% | 10.0% | 7.5%  | 5.0%  | 7.5%  | 15.0% | 2.5%  | 2.5%  | 0.0%  | 0.0%  | 2.5%  | 0.0%  | 0.0%  | 22.5% | ,  |
| OF VEHICLES - COMMUTERS (> 6hrs)                       |      | 0.0%  | 0.0%  | 0.0%  | 0.0%  | 0.0%  | 2.5%  | 2.5%  | 2.5%  | 0.0%  | 0.0%  | 0.0%  | 0.0%  | 0.0%  | 0.0%  | 0.0%  | ر  |
| OF VEHICLES - DISABLED                                 |      | 0.0%  | 0.0%  | 0.0%  | 0.0%  | 0.0%  | 0.0%  | 0.0%  | 0.0%  | 0.0%  | 0.0%  | 0.0%  | 0.0%  | 0.0%  | 0.0%  | 2.5%  | ر  |
| OF VEHICLES - NON RESIDENTS (3-6hrs)                   |      | 0.0%  | 0.0%  | 7.5%  | 0.0%  | 0.0%  | 0.0%  | 0.0%  | 0.0%  | 0.0%  | 0.0%  | 0.0%  | 0.0%  | 0.0%  | 0.0%  | 0.0%  | ر  |
| OF VEHICLES - RESIDENTS                                |      | 0.0%  | 5.0%  | 2.5%  | 7.5%  | 5.0%  | 5.0%  | 12.5% | 0.0%  | 2.5%  | 0.0%  | 0.0%  | 2.5%  | 0.0%  | 0.0%  | 20.0% | ,  |
| OF VEHICLES - VISITORS (0-3hrs)                        |      | 15.0% | 5.0%  | 0.0%  | 0.0%  | 0.0%  | 0.0%  | 0.0%  | 0.0%  | 0.0%  | 0.0%  | 0.0%  | 0.0%  | 0.0%  | 0.0%  | 0.0%  | ,  |
|                                                        |      |       |       |       |       |       |       |       |       |       |       |       |       |       |       |       | 1  |