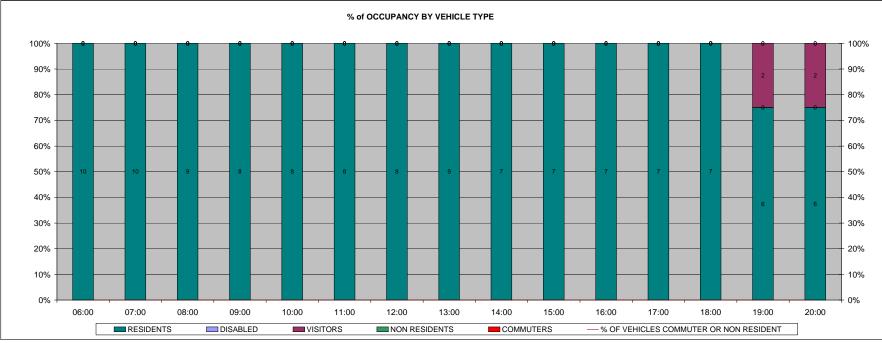

COMMUTERS
DISABLED
NON RESIDENTS
RESIDENTS
VISITORS

122 06:00 07:00

09:00

10:00

11:00

12:00

13:00

14:00 15:00

17:00

18:00

20:00

16:00

|                                          |    | 00:00 | 01:00 | 02:00 | 03:00 | 04:00 | 05:00 | 06:00 | 07:00 | 08:00 | 09:00 | 10:00 | 11:00 | 12:00 | 13:00 | 14:00 | TC |
|------------------------------------------|----|-------|-------|-------|-------|-------|-------|-------|-------|-------|-------|-------|-------|-------|-------|-------|----|
| COMMUTERS                                |    | 0     | 0     | 0     | 0     | 0     | 0     | 0     | 0     | 0     | 0     | 0     | 0     | 1     | 0     | 0     | 1  |
| DISABLED                                 |    | 0     | 0     | 0     | 0     | 0     | 0     | 0     | 0     | 1     | 0     | 0     | 0     | 0     | 0     | 0     | 1  |
| NON RESIDENTS                            |    | 0     | 0     | 3     | 8     | 2     | 0     | 0     | 0     | 0     | 0     | 0     | 0     | 0     | 0     | 0     | 1  |
| RESIDENTS                                |    | 0     | 9     | 5     | 5     | 1     | 3     | 4     | 3     | 0     | 0     | 4     | 0     | 2     | 0     | 10    | 4  |
| VISITORS                                 |    | 1     | 6     | 0     | 0     | 0     | 0     | 0     | 0     | 0     | 0     | 0     | 0     | 0     | 0     | 0     | 7  |
| TOTAL                                    |    | 1     | 15    | 8     | 13    | 3     | 3     | 4     | 3     | 1     | 0     | 4     | 0     | 3     | 0     | 10    | 6  |
| OTAL SAFE PARKING SPACES                 | 13 | 00:00 | 01:00 | 02:00 | 03:00 | 04:00 | 05:00 | 06:00 | 07:00 | 08:00 | 09:00 | 10:00 | 11:00 | 12:00 | 13:00 | 14:00 |    |
| ALFOURD PLACE DURATION BY ALL USER TYPES |    | 1.5%  | 22.1% | 11.8% | 19.1% | 4.4%  | 4.4%  | 5.9%  | 4.4%  | 1.5%  | 0.0%  | 5.9%  | 0.0%  | 4.4%  | 0.0%  | 14.7% | 3  |
| 6 OF VEHICLES - COMMUTERS (> 6hrs)       |    | 0.0%  | 0.0%  | 0.0%  | 0.0%  | 0.0%  | 0.0%  | 0.0%  | 0.0%  | 0.0%  | 0.0%  | 0.0%  | 0.0%  | 1.5%  | 0.0%  | 0.0%  | 3  |
| 6 OF VEHICLES - DISABLED                 |    | 0.0%  | 0.0%  | 0.0%  | 0.0%  | 0.0%  | 0.0%  | 0.0%  | 0.0%  | 1.5%  | 0.0%  | 0.0%  | 0.0%  | 0.0%  | 0.0%  | 0.0%  | 3  |
| 6 OF VEHICLES - NON RESIDENTS (3-6hrs)   |    | 0.0%  | 0.0%  | 4.4%  | 11.8% | 2.9%  | 0.0%  | 0.0%  | 0.0%  | 0.0%  | 0.0%  | 0.0%  | 0.0%  | 0.0%  | 0.0%  | 0.0%  | 3  |
| 6 OF VEHICLES - RESIDENTS                |    | 0.0%  | 13.2% | 7.4%  | 7.4%  | 1.5%  | 4.4%  | 5.9%  | 4.4%  | 0.0%  | 0.0%  | 5.9%  | 0.0%  | 2.9%  | 0.0%  | 14.7% | 5  |
| 6 OF VEHICLES - VISITORS (0-3hrs)        |    | 1.5%  | 8.8%  | 0.0%  | 0.0%  | 0.0%  | 0.0%  | 0.0%  | 0.0%  | 0.0%  | 0.0%  | 0.0%  | 0.0%  | 0.0%  | 0.0%  | 0.0%  | 5  |
|                                          |    |       |       |       |       |       |       |       |       |       |       |       |       |       |       |       | 7  |