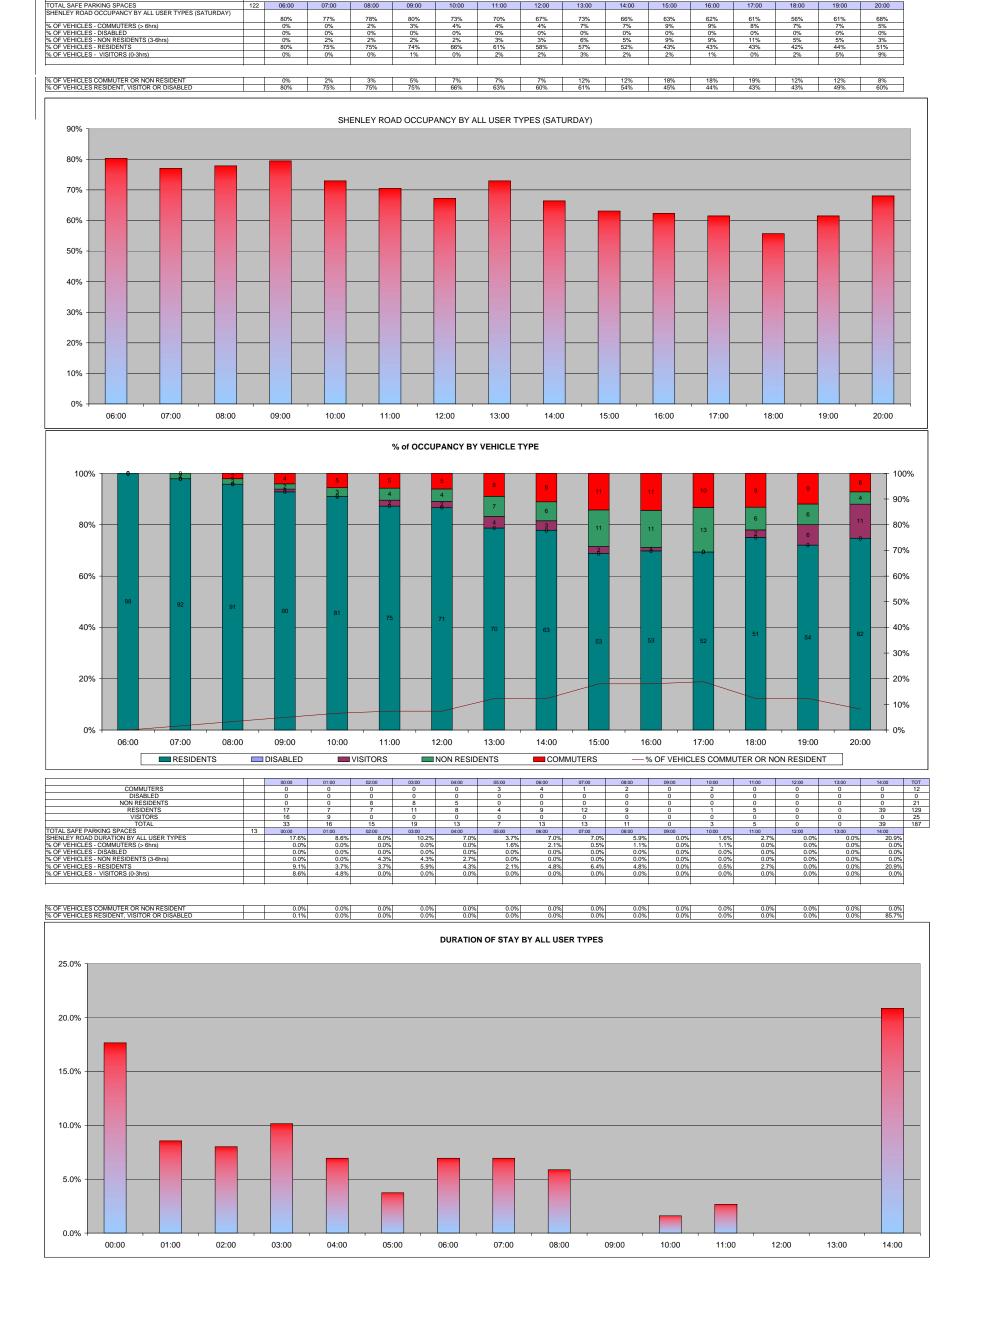

COMMUTERS
DISABLED
NON RESIDENTS
RESIDENTS
VISITORS

122 06:00 07:00

09:00

10:00

11:00

12:00

13:00

14:00 15:00

17:00

18:00

20:00

16:00

|                                          |    | 00:00 | 01:00 | 02:00 | 03:00 | 04:00 | 05:00 | 06:00 | 07:00 | 08:00 | 09:00 | 10:00 | 11:00 | 12:00 | 13:00 | 14:00 | TC |
|------------------------------------------|----|-------|-------|-------|-------|-------|-------|-------|-------|-------|-------|-------|-------|-------|-------|-------|----|
| COMMUTERS                                |    | 0     | 0     | 0     | 0     | 0     | 0     | 0     | 0     | 0     | 0     | 0     | 0     | 1     | 0     | 0     | 1  |
| DISABLED                                 |    | 0     | 0     | 0     | 0     | 0     | 0     | 0     | 0     | 1     | 0     | 0     | 0     | 0     | 0     | 0     | 1  |
| NON RESIDENTS                            |    | 0     | 0     | 3     | 8     | 2     | 0     | 0     | 0     | 0     | 0     | 0     | 0     | 0     | 0     | 0     | 1  |
| RESIDENTS                                |    | 0     | 9     | 5     | 5     | 1     | 3     | 4     | 3     | 0     | 0     | 4     | 0     | 2     | 0     | 10    | 4  |
| VISITORS                                 |    | 1     | 6     | 0     | 0     | 0     | 0     | 0     | 0     | 0     | 0     | 0     | 0     | 0     | 0     | 0     | 7  |
| TOTAL                                    |    | 1     | 15    | 8     | 13    | 3     | 3     | 4     | 3     | 1     | 0     | 4     | 0     | 3     | 0     | 10    | 6  |
| OTAL SAFE PARKING SPACES                 | 13 | 00:00 | 01:00 | 02:00 | 03:00 | 04:00 | 05:00 | 06:00 | 07:00 | 08:00 | 09:00 | 10:00 | 11:00 | 12:00 | 13:00 | 14:00 |    |
| ALFOURD PLACE DURATION BY ALL USER TYPES |    | 1.5%  | 22.1% | 11.8% | 19.1% | 4.4%  | 4.4%  | 5.9%  | 4.4%  | 1.5%  | 0.0%  | 5.9%  | 0.0%  | 4.4%  | 0.0%  | 14.7% | 3  |
| 6 OF VEHICLES - COMMUTERS (> 6hrs)       |    | 0.0%  | 0.0%  | 0.0%  | 0.0%  | 0.0%  | 0.0%  | 0.0%  | 0.0%  | 0.0%  | 0.0%  | 0.0%  | 0.0%  | 1.5%  | 0.0%  | 0.0%  | 3  |
| 6 OF VEHICLES - DISABLED                 |    | 0.0%  | 0.0%  | 0.0%  | 0.0%  | 0.0%  | 0.0%  | 0.0%  | 0.0%  | 1.5%  | 0.0%  | 0.0%  | 0.0%  | 0.0%  | 0.0%  | 0.0%  | 3  |
| 6 OF VEHICLES - NON RESIDENTS (3-6hrs)   |    | 0.0%  | 0.0%  | 4.4%  | 11.8% | 2.9%  | 0.0%  | 0.0%  | 0.0%  | 0.0%  | 0.0%  | 0.0%  | 0.0%  | 0.0%  | 0.0%  | 0.0%  | 3  |
| 6 OF VEHICLES - RESIDENTS                |    | 0.0%  | 13.2% | 7.4%  | 7.4%  | 1.5%  | 4.4%  | 5.9%  | 4.4%  | 0.0%  | 0.0%  | 5.9%  | 0.0%  | 2.9%  | 0.0%  | 14.7% | 5  |
| 6 OF VEHICLES - VISITORS (0-3hrs)        |    | 1.5%  | 8.8%  | 0.0%  | 0.0%  | 0.0%  | 0.0%  | 0.0%  | 0.0%  | 0.0%  | 0.0%  | 0.0%  | 0.0%  | 0.0%  | 0.0%  | 0.0%  | 5  |
|                                          |    |       |       |       |       |       |       |       |       |       |       |       |       |       |       |       | 7  |