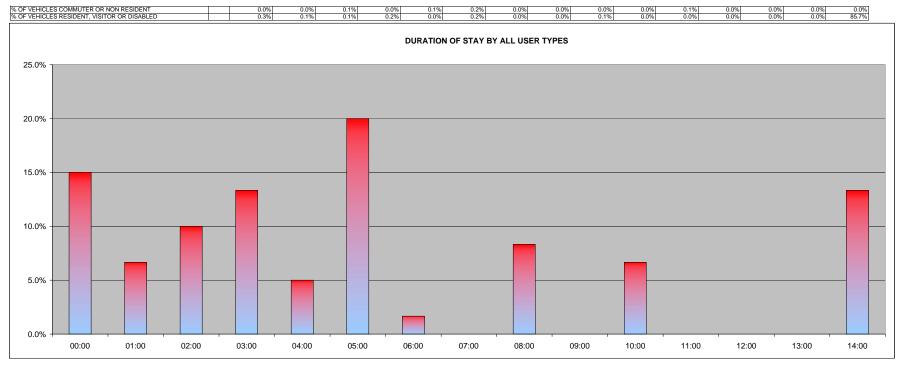

|                                        |    | 00:00 | 01:00 | 02:00 | 03:00 | 04:00 | 05:00 | 06:00 | 07:00 | 08:00 | 09:00 | 10:00 | 11:00 | 12:00 | 13:00 | 14:00 | TOT |
|----------------------------------------|----|-------|-------|-------|-------|-------|-------|-------|-------|-------|-------|-------|-------|-------|-------|-------|-----|
| COMMUTERS                              |    | 0     | 0     | 0     | 0     | 0     | 6     | 1     | 0     | 1     | 0     | 4     | 0     | 0     | 0     | 0     | 12  |
| DISABLED                               |    | 0     | 0     | 0     | 0     | 0     | 0     | 0     | 0     | 0     | 0     | 0     | 0     | 0     | 0     | 0     | 0   |
| NON RESIDENTS                          |    | 0     | 0     | 4     | 1     | 2     | 0     | 0     | 0     | 0     | 0     | 0     | 0     | 0     | 0     | 0     | 7   |
| RESIDENTS                              |    | 6     | 1     | 2     | 7     | 1     | 6     | 0     | 0     | 4     | 0     | 0     | 0     | 0     | 0     | 8     | 35  |
| VISITORS                               |    | 3     | 3     | 0     | 0     | 0     | 0     | 0     | 0     | 0     | 0     | 0     | 0     | 0     | 0     | 0     | 6   |
| TOTAL                                  |    | 9     | 4     | 6     | 8     | 3     | 12    | 1     | 0     | 5     | 0     | 4     | 0     | 0     | 0     | 8     | 60  |
| FOTAL SAFE PARKING SPACES              | 13 | 00:00 | 01:00 | 02:00 | 03:00 | 04:00 | 05:00 | 06:00 | 07:00 | 08:00 | 09:00 | 10:00 | 11:00 | 12:00 | 13:00 | 14:00 |     |
| VESTRY ROAD DURATION BY ALL USER TYPES |    | 15.0% | 6.7%  | 10.0% | 13.3% | 5.0%  | 20.0% | 1.7%  | 0.0%  | 8.3%  | 0.0%  | 6.7%  | 0.0%  | 0.0%  | 0.0%  |       |     |
| % OF VEHICLES - COMMUTERS (> 6hrs)     |    | 0.0%  | 0.0%  | 0.0%  | 0.0%  | 0.0%  | 10.0% |       | 0.0%  | 1.7%  | 0.0%  | 6.7%  | 0.0%  | 0.0%  | 0.0%  | 0.0%  | ,   |
| % OF VEHICLES - DISABLED               |    | 0.0%  | 0.0%  | 0.0%  | 0.0%  | 0.0%  | 0.0%  |       | 0.0%  | 0.0%  | 0.0%  | 0.0%  | 0.0%  | 0.0%  | 0.0%  | 0.0%  |     |
| % OF VEHICLES - NON RESIDENTS (3-6hrs) |    | 0.0%  | 0.0%  | 6.7%  | 1.7%  | 3.3%  | 0.0%  | 0.0%  | 0.0%  | 0.0%  | 0.0%  | 0.0%  | 0.0%  | 0.0%  | 0.0%  | 0.0%  | ,   |
| % OF VEHICLES - RESIDENTS              |    | 10.0% | 1.7%  | 3.3%  | 11.7% | 1.7%  | 10.0% | 0.0%  | 0.0%  | 6.7%  | 0.0%  | 0.0%  | 0.0%  | 0.0%  | 0.0%  | 13.3% | 3   |
| % OF VEHICLES - VISITORS (0-3hrs)      |    | 5.0%  | 5.0%  | 0.0%  | 0.0%  | 0.0%  | 0.0%  | 0.0%  | 0.0%  | 0.0%  | 0.0%  | 0.0%  | 0.0%  | 0.0%  | 0.0%  | 0.0%  | 3   |
|                                        |    |       |       |       |       |       |       |       |       |       |       |       |       |       |       |       |     |