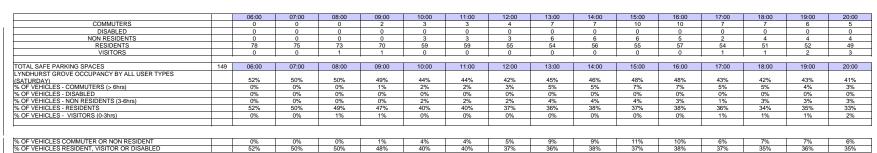

COMMUTERS
DISABLED
NON RESIDENTS
RESIDENTS
VISITORS

122 06:00 07:00

09:00

10:00

11:00

12:00

13:00

14:00 15:00

17:00

18:00

20:00

16:00

|                                          |    | 00:00 | 01:00 | 02:00 | 03:00 | 04:00 | 05:00 | 06:00 | 07:00 | 08:00 | 09:00 | 10:00 | 11:00 | 12:00 | 13:00 | 14:00 | TC |
|------------------------------------------|----|-------|-------|-------|-------|-------|-------|-------|-------|-------|-------|-------|-------|-------|-------|-------|----|
| COMMUTERS                                |    | 0     | 0     | 0     | 0     | 0     | 0     | 0     | 0     | 0     | 0     | 0     | 0     | 1     | 0     | 0     | 1  |
| DISABLED                                 |    | 0     | 0     | 0     | 0     | 0     | 0     | 0     | 0     | 1     | 0     | 0     | 0     | 0     | 0     | 0     | 1  |
| NON RESIDENTS                            |    | 0     | 0     | 3     | 8     | 2     | 0     | 0     | 0     | 0     | 0     | 0     | 0     | 0     | 0     | 0     | 1  |
| RESIDENTS                                |    | 0     | 9     | 5     | 5     | 1     | 3     | 4     | 3     | 0     | 0     | 4     | 0     | 2     | 0     | 10    | 4  |
| VISITORS                                 |    | 1     | 6     | 0     | 0     | 0     | 0     | 0     | 0     | 0     | 0     | 0     | 0     | 0     | 0     | 0     | 7  |
| TOTAL                                    |    | 1     | 15    | 8     | 13    | 3     | 3     | 4     | 3     | 1     | 0     | 4     | 0     | 3     | 0     | 10    | 6  |
| OTAL SAFE PARKING SPACES                 | 13 | 00:00 | 01:00 | 02:00 | 03:00 | 04:00 | 05:00 | 06:00 | 07:00 | 08:00 | 09:00 | 10:00 | 11:00 | 12:00 | 13:00 | 14:00 |    |
| ALFOURD PLACE DURATION BY ALL USER TYPES |    | 1.5%  | 22.1% | 11.8% | 19.1% | 4.4%  | 4.4%  | 5.9%  | 4.4%  | 1.5%  | 0.0%  | 5.9%  | 0.0%  | 4.4%  | 0.0%  | 14.7% | 3  |
| 6 OF VEHICLES - COMMUTERS (> 6hrs)       |    | 0.0%  | 0.0%  | 0.0%  | 0.0%  | 0.0%  | 0.0%  | 0.0%  | 0.0%  | 0.0%  | 0.0%  | 0.0%  | 0.0%  | 1.5%  | 0.0%  | 0.0%  | 3  |
| 6 OF VEHICLES - DISABLED                 |    | 0.0%  | 0.0%  | 0.0%  | 0.0%  | 0.0%  | 0.0%  | 0.0%  | 0.0%  | 1.5%  | 0.0%  | 0.0%  | 0.0%  | 0.0%  | 0.0%  | 0.0%  | 3  |
| 6 OF VEHICLES - NON RESIDENTS (3-6hrs)   |    | 0.0%  | 0.0%  | 4.4%  | 11.8% | 2.9%  | 0.0%  | 0.0%  | 0.0%  | 0.0%  | 0.0%  | 0.0%  | 0.0%  | 0.0%  | 0.0%  | 0.0%  | 3  |
| 6 OF VEHICLES - RESIDENTS                |    | 0.0%  | 13.2% | 7.4%  | 7.4%  | 1.5%  | 4.4%  | 5.9%  | 4.4%  | 0.0%  | 0.0%  | 5.9%  | 0.0%  | 2.9%  | 0.0%  | 14.7% | 5  |
| 6 OF VEHICLES - VISITORS (0-3hrs)        |    | 1.5%  | 8.8%  | 0.0%  | 0.0%  | 0.0%  | 0.0%  | 0.0%  | 0.0%  | 0.0%  | 0.0%  | 0.0%  | 0.0%  | 0.0%  | 0.0%  | 0.0%  | 5  |
|                                          |    |       |       |       |       |       |       |       |       |       |       |       |       |       |       |       | 7  |