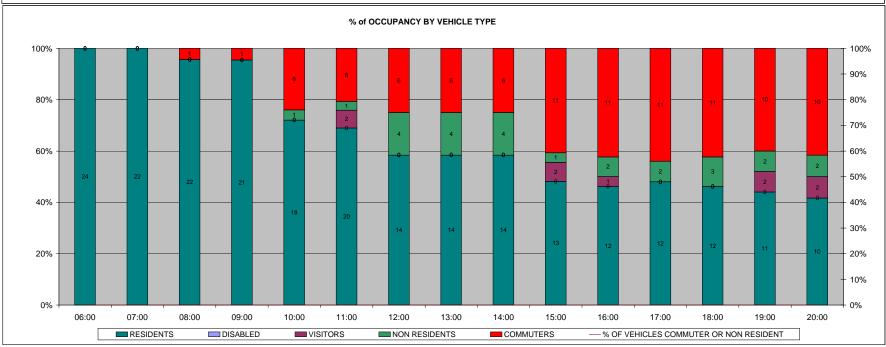

|                                        |    | 00:00 | 01:00 | 02:00 | 03:00 | 04:00 | 05:00 | 06:00 | 07:00 | 08:00 | 09:00 | 10:00 | 11:00 | 12:00 | 13:00 | 14:00 | TOT |
|----------------------------------------|----|-------|-------|-------|-------|-------|-------|-------|-------|-------|-------|-------|-------|-------|-------|-------|-----|
| COMMUTERS                              |    | 0     | 0     | 0     | 0     | 0     | 6     | 1     | 0     | 1     | 0     | 4     | 0     | 0     | 0     | 0     | 12  |
| DISABLED                               |    | 0     | 0     | 0     | 0     | 0     | 0     | 0     | 0     | 0     | 0     | 0     | 0     | 0     | 0     | 0     | 0   |
| NON RESIDENTS                          |    | 0     | 0     | 4     | 1     | 2     | 0     | 0     | 0     | 0     | 0     | 0     | 0     | 0     | 0     | 0     | 7   |
| RESIDENTS                              |    | 6     | 1     | 2     | 7     | 1     | 6     | 0     | 0     | 4     | 0     | 0     | 0     | 0     | 0     | 8     | 35  |
| VISITORS                               |    | 3     | 3     | 0     | 0     | 0     | 0     | 0     | 0     | 0     | 0     | 0     | 0     | 0     | 0     | 0     | 6   |
| TOTAL                                  |    | 9     | 4     | 6     | 8     | 3     | 12    | 1     | 0     | 5     | 0     | 4     | 0     | 0     | 0     | 8     | 60  |
| FOTAL SAFE PARKING SPACES              | 13 | 00:00 | 01:00 | 02:00 | 03:00 | 04:00 | 05:00 | 06:00 | 07:00 | 08:00 | 09:00 | 10:00 | 11:00 | 12:00 | 13:00 | 14:00 |     |
| VESTRY ROAD DURATION BY ALL USER TYPES |    | 15.0% | 6.7%  | 10.0% | 13.3% | 5.0%  | 20.0% | 1.7%  | 0.0%  | 8.3%  | 0.0%  | 6.7%  | 0.0%  | 0.0%  | 0.0%  |       |     |
| % OF VEHICLES - COMMUTERS (> 6hrs)     |    | 0.0%  | 0.0%  | 0.0%  | 0.0%  | 0.0%  | 10.0% |       | 0.0%  | 1.7%  | 0.0%  | 6.7%  | 0.0%  | 0.0%  | 0.0%  | 0.0%  | ,   |
| % OF VEHICLES - DISABLED               |    | 0.0%  | 0.0%  | 0.0%  | 0.0%  | 0.0%  | 0.0%  |       | 0.0%  | 0.0%  | 0.0%  | 0.0%  | 0.0%  | 0.0%  | 0.0%  | 0.0%  |     |
| % OF VEHICLES - NON RESIDENTS (3-6hrs) |    | 0.0%  | 0.0%  | 6.7%  | 1.7%  | 3.3%  | 0.0%  | 0.0%  | 0.0%  | 0.0%  | 0.0%  | 0.0%  | 0.0%  | 0.0%  | 0.0%  | 0.0%  | ,   |
| % OF VEHICLES - RESIDENTS              |    | 10.0% | 1.7%  | 3.3%  | 11.7% | 1.7%  | 10.0% | 0.0%  | 0.0%  | 6.7%  | 0.0%  | 0.0%  | 0.0%  | 0.0%  | 0.0%  | 13.3% | 3   |
| % OF VEHICLES - VISITORS (0-3hrs)      |    | 5.0%  | 5.0%  | 0.0%  | 0.0%  | 0.0%  | 0.0%  | 0.0%  | 0.0%  | 0.0%  | 0.0%  | 0.0%  | 0.0%  | 0.0%  | 0.0%  | 0.0%  | 3   |
|                                        |    |       |       |       |       |       |       |       |       |       |       |       |       |       |       |       |     |