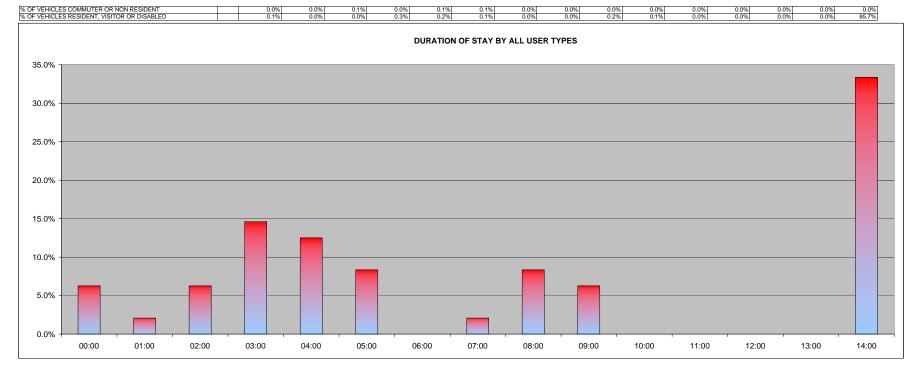

| F VEHICLES COMMUTER OR NON RESIDENT<br>F VEHICLES RESIDENT, VISITOR OR DISABLED | 0.0%<br>1.5% | 0.0%<br>1.0% | 0.0%<br>0.5% | 0.0%  | 0.0%       | 0.0%      | 0.0%       | 0.0%<br>0.5% | 0.0% 0.0%<br>0.0% 0.0% | 0.0%<br>0.0% | 0.0%  | 0.0% 0.<br>0.5% 0. | 0.0%<br>0% 85.7% |
|---------------------------------------------------------------------------------|--------------|--------------|--------------|-------|------------|-----------|------------|--------------|------------------------|--------------|-------|--------------------|------------------|
|                                                                                 |              |              |              | DUR   | ATION OF S | STAY BY A | LL USER TY | 'PES         |                        |              |       |                    |                  |
| 45.0% 7                                                                         |              |              |              |       |            |           |            |              |                        |              |       |                    |                  |
|                                                                                 |              |              |              |       |            |           |            |              |                        |              |       |                    |                  |
| 40.0%                                                                           |              |              |              |       |            |           |            |              |                        |              |       |                    |                  |
| 35.0% -                                                                         |              |              |              |       |            |           |            |              |                        |              |       |                    |                  |
| 30.0%                                                                           |              |              |              |       |            |           |            |              |                        |              |       |                    |                  |
|                                                                                 |              |              |              |       |            |           |            |              |                        |              |       |                    |                  |
| 25.0%                                                                           |              |              |              |       |            |           |            |              |                        |              |       |                    |                  |
| 20.0%                                                                           |              |              |              |       |            |           |            |              |                        |              |       |                    |                  |
| 45.00                                                                           |              |              |              |       |            |           |            |              |                        |              |       |                    |                  |
| 15.0%                                                                           |              |              |              |       |            |           |            |              |                        |              |       |                    |                  |
| 10.0%                                                                           |              |              |              |       |            |           |            |              |                        |              |       |                    |                  |
| 5.0%                                                                            |              |              |              |       |            |           |            |              |                        |              |       |                    |                  |
|                                                                                 |              |              |              |       |            |           |            |              |                        |              |       |                    |                  |
| 0.0% 00:00 01:00 02:00                                                          | 03:00        | 04:00        | 05:00        | 06:00 |            | 7:00      | 08:00      | 09:00        | 10:00                  | 11:00        | 12:00 | 13:00              | 14:00            |