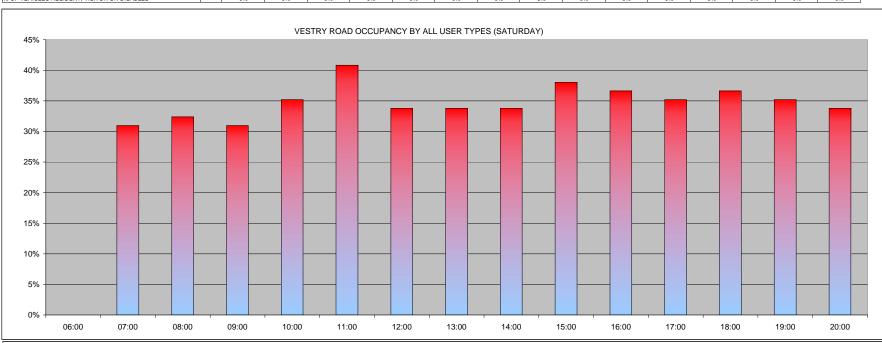

|                                        |    | 00:00 | 01:00 | 02:00 | 03:00 | 04:00 | 05:00 | 06:00 | 07:00 | 08:00 | 09:00 | 10:00 | 11:00 | 12:00 | 13:00 | 14:00 | TOT |
|----------------------------------------|----|-------|-------|-------|-------|-------|-------|-------|-------|-------|-------|-------|-------|-------|-------|-------|-----|
| COMMUTERS                              |    | 0     | 0     | 0     | 0     | 0     | 6     | 1     | 0     | 1     | 0     | 4     | 0     | 0     | 0     | 0     | 12  |
| DISABLED                               |    | 0     | 0     | 0     | 0     | 0     | 0     | 0     | 0     | 0     | 0     | 0     | 0     | 0     | 0     | 0     | 0   |
| NON RESIDENTS                          |    | 0     | 0     | 4     | 1     | 2     | 0     | 0     | 0     | 0     | 0     | 0     | 0     | 0     | 0     | 0     | 7   |
| RESIDENTS                              |    | 6     | 1     | 2     | 7     | 1     | 6     | 0     | 0     | 4     | 0     | 0     | 0     | 0     | 0     | 8     | 35  |
| VISITORS                               |    | 3     | 3     | 0     | 0     | 0     | 0     | 0     | 0     | 0     | 0     | 0     | 0     | 0     | 0     | 0     | 6   |
| TOTAL                                  |    | 9     | 4     | 6     | 8     | 3     | 12    | 1     | 0     | 5     | 0     | 4     | 0     | 0     | 0     | 8     | 60  |
| FOTAL SAFE PARKING SPACES              | 13 | 00:00 | 01:00 | 02:00 | 03:00 | 04:00 | 05:00 | 06:00 | 07:00 | 08:00 | 09:00 | 10:00 | 11:00 | 12:00 | 13:00 | 14:00 |     |
| VESTRY ROAD DURATION BY ALL USER TYPES |    | 15.0% | 6.7%  | 10.0% | 13.3% | 5.0%  | 20.0% | 1.7%  | 0.0%  | 8.3%  | 0.0%  | 6.7%  | 0.0%  | 0.0%  | 0.0%  |       |     |
| % OF VEHICLES - COMMUTERS (> 6hrs)     |    | 0.0%  | 0.0%  | 0.0%  | 0.0%  | 0.0%  | 10.0% |       | 0.0%  | 1.7%  | 0.0%  | 6.7%  | 0.0%  | 0.0%  | 0.0%  | 0.0%  | ,   |
| % OF VEHICLES - DISABLED               |    | 0.0%  | 0.0%  | 0.0%  | 0.0%  | 0.0%  | 0.0%  |       | 0.0%  | 0.0%  | 0.0%  | 0.0%  | 0.0%  | 0.0%  | 0.0%  | 0.0%  |     |
| % OF VEHICLES - NON RESIDENTS (3-6hrs) |    | 0.0%  | 0.0%  | 6.7%  | 1.7%  | 3.3%  | 0.0%  | 0.0%  | 0.0%  | 0.0%  | 0.0%  | 0.0%  | 0.0%  | 0.0%  | 0.0%  | 0.0%  | ,   |
| % OF VEHICLES - RESIDENTS              |    | 10.0% | 1.7%  | 3.3%  | 11.7% | 1.7%  | 10.0% | 0.0%  | 0.0%  | 6.7%  | 0.0%  | 0.0%  | 0.0%  | 0.0%  | 0.0%  | 13.3% | 3   |
| % OF VEHICLES - VISITORS (0-3hrs)      |    | 5.0%  | 5.0%  | 0.0%  | 0.0%  | 0.0%  | 0.0%  | 0.0%  | 0.0%  | 0.0%  | 0.0%  | 0.0%  | 0.0%  | 0.0%  | 0.0%  | 0.0%  | 3   |
|                                        |    |       |       |       |       |       |       |       |       |       |       |       |       |       |       |       |     |