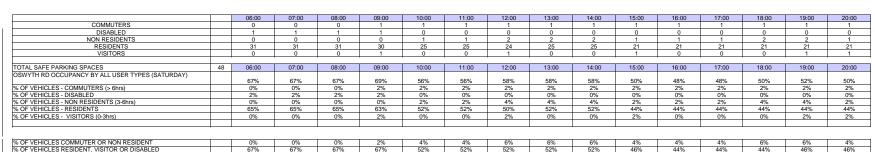

|                                        |    | 00:00 | 01:00 | 02:00 | 03:00 | 04:00 | 05:00 | 06:00 | 07:00 | 08:00 | 09:00 | 10:00 | 11:00 | 12:00 | 13:00 | 14:00 |
|----------------------------------------|----|-------|-------|-------|-------|-------|-------|-------|-------|-------|-------|-------|-------|-------|-------|-------|
| COMMUTERS                              |    | 0     | 0     | 0     | 0     | 0     | 2     | 0     | 0     | 0     | 0     | 0     | 0     | 0     | 0     | 0     |
| DISABLED                               |    | 0     | 0     | 0     | 1     | 0     | 0     | 0     | 0     | 0     | 0     | 0     | 0     | 0     | 0     | 0     |
| NON RESIDENTS                          |    | 0     | 0     | 2     | 0     | 2     | 0     | 0     | 0     | 0     | 0     | 0     | 0     | 0     | 0     | 0     |
| RESIDENTS                              |    | 0     | 0     | 1     | 6     | 4     | 2     | 0     | 1     | 4     | 3     | 0     | 0     | 0     | 0     | 16    |
| VISITORS                               |    | 3     | 1     | 0     | 0     | 0     | 0     | 0     | 0     | 0     | 0     | 0     | 0     | 0     | 0     | 0     |
| TOTAL                                  |    | 3     | 1     | 3     | 7     | 6     | 4     | 0     | 1     | 4     | 3     | 0     | 0     | 0     | 0     | 16    |
| OTAL SAFE PARKING SPACES               | 13 | 00:00 | 01:00 | 02:00 | 03:00 | 04:00 | 05:00 | 06:00 | 07:00 | 08:00 | 09:00 | 10:00 | 11:00 | 12:00 | 13:00 | 14:00 |
| DSWYTH RD DURATION BY ALL USER TYPES   |    | 6.3%  | 2.1%  | 6.3%  | 14.6% | 12.5% | 8.3%  | 0.0%  | 2.1%  | 8.3%  | 6.3%  | 0.0%  | 0.0%  | 0.0%  | 0.0%  |       |
| 6 OF VEHICLES - COMMUTERS (> 6hrs)     |    | 0.0%  | 0.0%  | 0.0%  | 0.0%  | 0.0%  | 4.2%  | 0.0%  | 0.0%  | 0.0%  | 0.0%  | 0.0%  | 0.0%  | 0.0%  | 0.0%  | 0.0%  |
| 6 OF VEHICLES - DISABLED               |    | 0.0%  | 0.0%  | 0.0%  | 2.1%  | 0.0%  | 0.0%  | 0.0%  | 0.0%  | 0.0%  | 0.0%  | 0.0%  | 0.0%  | 0.0%  | 0.0%  |       |
| 6 OF VEHICLES - NON RESIDENTS (3-6hrs) |    | 0.0%  | 0.0%  | 4.2%  | 0.0%  | 4.2%  | 0.0%  | 0.0%  | 0.0%  | 0.0%  | 0.0%  | 0.0%  | 0.0%  | 0.0%  | 0.0%  | 0.0%  |
| 6 OF VEHICLES - RESIDENTS              |    | 0.0%  | 0.0%  | 2.1%  | 12.5% | 8.3%  | 4.2%  | 0.0%  | 2.1%  | 8.3%  | 6.3%  | 0.0%  | 0.0%  | 0.0%  | 0.0%  | 33.3% |
| 6 OF VEHICLES - VISITORS (0-3hrs)      |    | 6.3%  | 2.1%  | 0.0%  | 0.0%  | 0.0%  | 0.0%  | 0.0%  | 0.0%  | 0.0%  | 0.0%  | 0.0%  | 0.0%  | 0.0%  | 0.0%  | 0.0%  |
|                                        |    |       |       |       |       |       |       |       |       |       |       |       |       |       |       |       |