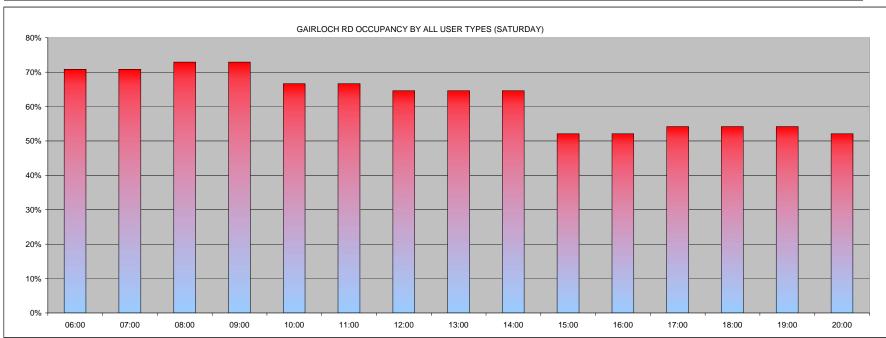

|                                        |    | 00:00 | 01:00 | 02:00 | 03:00 | 04:00 | 05:00 | 06:00 | 07:00 | 08:00 | 09:00 | 10:00 | 11:00 | 12:00 | 13:00 | 14:00 |
|----------------------------------------|----|-------|-------|-------|-------|-------|-------|-------|-------|-------|-------|-------|-------|-------|-------|-------|
| COMMUTERS                              |    | 0     | 0     | 0     | 0     | 0     | 4     | 0     | 0     | 0     | 0     | 2     | 0     | 1     | 0     | 0     |
| DISABLED                               |    | 0     | 0     | 0     | 0     | 0     | 0     | 0     | 0     | 0     | 0     | 0     | 0     | 0     | 0     | 0     |
| NON RESIDENTS                          |    | 0     | 0     | 1     | 1     | 3     | 0     | 0     | 0     | 0     | 0     | 0     | 0     | 0     | 0     | 0     |
| RESIDENTS                              |    | 1     | 0     | 3     | 15    | 2     | 3     | 0     | 0     | 3     | 0     | 1     | 0     | 0     | 0     | 15    |
| VISITORS                               |    | 4     | 1     | 0     | 0     | 0     | 0     | 0     | 0     | 0     | 0     | 0     | 0     | 0     | 0     | 0     |
| TOTAL                                  |    | 5     | 1     | 4     | 16    | 5     | 7     | 0     | 0     | 3     | 0     | 3     | 0     | 1     | 0     | 15    |
| TOTAL SAFE PARKING SPACES              | 13 | 00:00 | 01:00 | 02:00 | 03:00 | 04:00 | 05:00 | 06:00 | 07:00 | 08:00 | 09:00 | 10:00 | 11:00 | 12:00 | 13:00 | 14:00 |
| GAIRLOCH RD DURATION BY ALL USER TYPES |    | 8.3%  | 1.7%  | 6.7%  | 26.7% | 8.3%  | 11.7% | 0.0%  | 0.0%  | 5.0%  | 0.0%  | 5.0%  | 0.0%  | 1.7%  | 0.0%  | 25.0% |
| % OF VEHICLES - COMMUTERS (> 6hrs)     |    | 0.0%  | 0.0%  | 0.0%  | 0.0%  | 0.0%  | 6.7%  | 0.0%  | 0.0%  | 0.0%  | 0.0%  | 3.3%  | 0.0%  | 1.7%  | 0.0%  | 0.0%  |
| % OF VEHICLES - DISABLED               |    | 0.0%  | 0.0%  | 0.0%  | 0.0%  | 0.0%  | 0.0%  | 0.0%  | 0.0%  | 0.0%  | 0.0%  | 0.0%  | 0.0%  | 0.0%  | 0.0%  | 0.0%  |
| % OF VEHICLES - NON RESIDENTS (3-6hrs) |    | 0.0%  | 0.0%  | 1.7%  | 1.7%  | 5.0%  | 0.0%  | 0.0%  | 0.0%  | 0.0%  | 0.0%  | 0.0%  | 0.0%  | 0.0%  | 0.0%  | 0.0%  |
| % OF VEHICLES - RESIDENTS              |    | 1.7%  | 0.0%  | 5.0%  | 25.0% | 3.3%  | 5.0%  | 0.0%  | 0.0%  | 5.0%  | 0.0%  | 1.7%  | 0.0%  | 0.0%  | 0.0%  | 25.0% |
| % OF VEHICLES - VISITORS (0-3hrs)      |    | 6.7%  | 1.7%  | 0.0%  | 0.0%  | 0.0%  | 0.0%  | 0.0%  | 0.0%  | 0.0%  | 0.0%  | 0.0%  | 0.0%  | 0.0%  | 0.0%  | 0.0%  |
| •                                      |    |       |       |       |       |       |       |       |       |       |       |       |       |       |       |       |