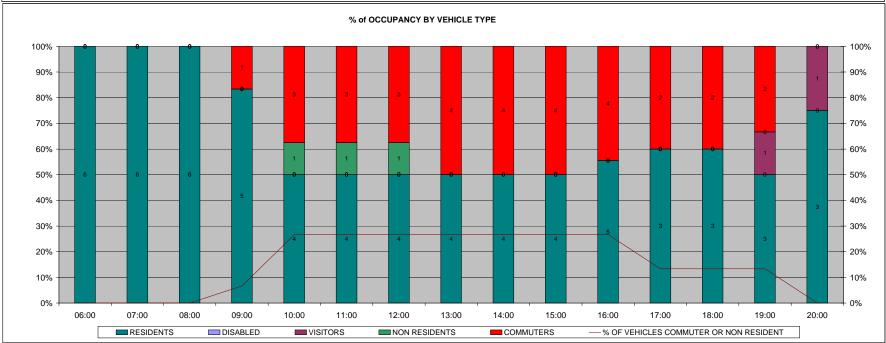

COMMUTERS
DISABLED
NON RESIDENTS
RESIDENTS
VISITORS

122 06:00 07:00

09:00

10:00

11:00

12:00

13:00

14:00 15:00

17:00

18:00

20:00

16:00

|                                          |    | 00:00 | 01:00 | 02:00 | 03:00 | 04:00 | 05:00 | 06:00 | 07:00 | 08:00 | 09:00 | 10:00 | 11:00 | 12:00 | 13:00 | 14:00 | TC |
|------------------------------------------|----|-------|-------|-------|-------|-------|-------|-------|-------|-------|-------|-------|-------|-------|-------|-------|----|
| COMMUTERS                                |    | 0     | 0     | 0     | 0     | 0     | 0     | 0     | 0     | 0     | 0     | 0     | 0     | 1     | 0     | 0     | 1  |
| DISABLED                                 |    | 0     | 0     | 0     | 0     | 0     | 0     | 0     | 0     | 1     | 0     | 0     | 0     | 0     | 0     | 0     | 1  |
| NON RESIDENTS                            |    | 0     | 0     | 3     | 8     | 2     | 0     | 0     | 0     | 0     | 0     | 0     | 0     | 0     | 0     | 0     | 1  |
| RESIDENTS                                |    | 0     | 9     | 5     | 5     | 1     | 3     | 4     | 3     | 0     | 0     | 4     | 0     | 2     | 0     | 10    | 4  |
| VISITORS                                 |    | 1     | 6     | 0     | 0     | 0     | 0     | 0     | 0     | 0     | 0     | 0     | 0     | 0     | 0     | 0     | 7  |
| TOTAL                                    |    | 1     | 15    | 8     | 13    | 3     | 3     | 4     | 3     | 1     | 0     | 4     | 0     | 3     | 0     | 10    | 6  |
| OTAL SAFE PARKING SPACES                 | 13 | 00:00 | 01:00 | 02:00 | 03:00 | 04:00 | 05:00 | 06:00 | 07:00 | 08:00 | 09:00 | 10:00 | 11:00 | 12:00 | 13:00 | 14:00 |    |
| ALFOURD PLACE DURATION BY ALL USER TYPES |    | 1.5%  | 22.1% | 11.8% | 19.1% | 4.4%  | 4.4%  | 5.9%  | 4.4%  | 1.5%  | 0.0%  | 5.9%  | 0.0%  | 4.4%  | 0.0%  | 14.7% | 3  |
| 6 OF VEHICLES - COMMUTERS (> 6hrs)       |    | 0.0%  | 0.0%  | 0.0%  | 0.0%  | 0.0%  | 0.0%  | 0.0%  | 0.0%  | 0.0%  | 0.0%  | 0.0%  | 0.0%  | 1.5%  | 0.0%  | 0.0%  | 3  |
| 6 OF VEHICLES - DISABLED                 |    | 0.0%  | 0.0%  | 0.0%  | 0.0%  | 0.0%  | 0.0%  | 0.0%  | 0.0%  | 1.5%  | 0.0%  | 0.0%  | 0.0%  | 0.0%  | 0.0%  | 0.0%  | 3  |
| 6 OF VEHICLES - NON RESIDENTS (3-6hrs)   |    | 0.0%  | 0.0%  | 4.4%  | 11.8% | 2.9%  | 0.0%  | 0.0%  | 0.0%  | 0.0%  | 0.0%  | 0.0%  | 0.0%  | 0.0%  | 0.0%  | 0.0%  | 3  |
| 6 OF VEHICLES - RESIDENTS                |    | 0.0%  | 13.2% | 7.4%  | 7.4%  | 1.5%  | 4.4%  | 5.9%  | 4.4%  | 0.0%  | 0.0%  | 5.9%  | 0.0%  | 2.9%  | 0.0%  | 14.7% | 5  |
| 6 OF VEHICLES - VISITORS (0-3hrs)        |    | 1.5%  | 8.8%  | 0.0%  | 0.0%  | 0.0%  | 0.0%  | 0.0%  | 0.0%  | 0.0%  | 0.0%  | 0.0%  | 0.0%  | 0.0%  | 0.0%  | 0.0%  | 5  |
|                                          |    |       |       |       |       |       |       |       |       |       |       |       |       |       |       |       | 7  |