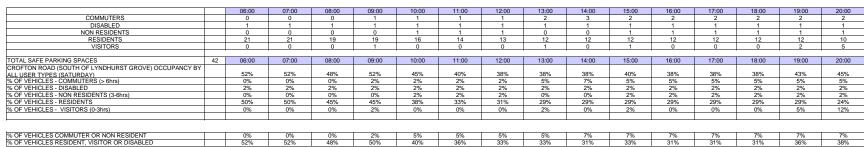

|                                                        |      | 00:00 | 01:00 | 02:00 | 03:00 | 04:00 | 05:00 | 06:00 | 07:00 | 08:00 | 09:00 | 10:00 | 11:00 | 12:00 | 13:00 | 14:00 | TO |
|--------------------------------------------------------|------|-------|-------|-------|-------|-------|-------|-------|-------|-------|-------|-------|-------|-------|-------|-------|----|
| COMMUTERS                                              |      | 0     | 0     | 0     | 0     | 0     | 1     | 1     | 1     | 0     | 0     | 0     | 0     | 0     | 0     | 0     |    |
| DISABLED                                               |      | 0     | 0     | 0     | 0     | 0     | 0     | 0     | 0     | 0     | 0     | 0     | 0     | 0     | 0     | 1     | 1  |
| NON RESIDENTS                                          |      | 0     | 0     | 3     | 0     | 0     | 0     | 0     | 0     | 0     | 0     | 0     | 0     | 0     | 0     | 0     | 3  |
| RESIDENTS                                              |      | 0     | 2     | 1     | 3     | 2     | 2     | 5     | 0     | 1     | 0     | 0     | 1     | 0     | 0     | 8     | 2  |
| VISITORS                                               |      | 6     | 2     | 0     | 0     | 0     | 0     | 0     | 0     | 0     | 0     | 0     | 0     | 0     | 0     | 0     | 3  |
| TOTAL                                                  |      | 6     | 4     | 4     | 3     | 2     | 3     | 6     | 1     | 1     | 0     | 0     | 1     | 0     | 0     | 9     | 40 |
| OTAL SAFE PARKING SPACES                               | 13   | 00:00 | 01:00 | 02:00 | 03:00 | 04:00 | 05:00 | 06:00 | 07:00 | 08:00 | 09:00 | 10:00 | 11:00 | 12:00 | 13:00 | 14:00 | 4  |
| ROFTON ROAD (SOUTH OF LYNDHURST GROVE) DURATION BY ALL | USER | 15.0% | 10.0% | 10.0% | 7.5%  | 5.0%  | 7.5%  | 15.0% | 2.5%  | 2.5%  | 0.0%  | 0.0%  | 2.5%  | 0.0%  | 0.0%  | 22.5% | ,  |
| OF VEHICLES - COMMUTERS (> 6hrs)                       |      | 0.0%  | 0.0%  | 0.0%  | 0.0%  | 0.0%  | 2.5%  | 2.5%  | 2.5%  | 0.0%  | 0.0%  | 0.0%  | 0.0%  | 0.0%  | 0.0%  | 0.0%  | ر  |
| OF VEHICLES - DISABLED                                 |      | 0.0%  | 0.0%  | 0.0%  | 0.0%  | 0.0%  | 0.0%  | 0.0%  | 0.0%  | 0.0%  | 0.0%  | 0.0%  | 0.0%  | 0.0%  | 0.0%  | 2.5%  | ر  |
| OF VEHICLES - NON RESIDENTS (3-6hrs)                   |      | 0.0%  | 0.0%  | 7.5%  | 0.0%  | 0.0%  | 0.0%  | 0.0%  | 0.0%  | 0.0%  | 0.0%  | 0.0%  | 0.0%  | 0.0%  | 0.0%  | 0.0%  | ر  |
| OF VEHICLES - RESIDENTS                                |      | 0.0%  | 5.0%  | 2.5%  | 7.5%  | 5.0%  | 5.0%  | 12.5% | 0.0%  | 2.5%  | 0.0%  | 0.0%  | 2.5%  | 0.0%  | 0.0%  | 20.0% | ,  |
| OF VEHICLES - VISITORS (0-3hrs)                        |      | 15.0% | 5.0%  | 0.0%  | 0.0%  | 0.0%  | 0.0%  | 0.0%  | 0.0%  | 0.0%  | 0.0%  | 0.0%  | 0.0%  | 0.0%  | 0.0%  | 0.0%  | ,  |
|                                                        |      |       |       |       |       |       |       |       |       |       |       |       |       |       |       |       | 1  |