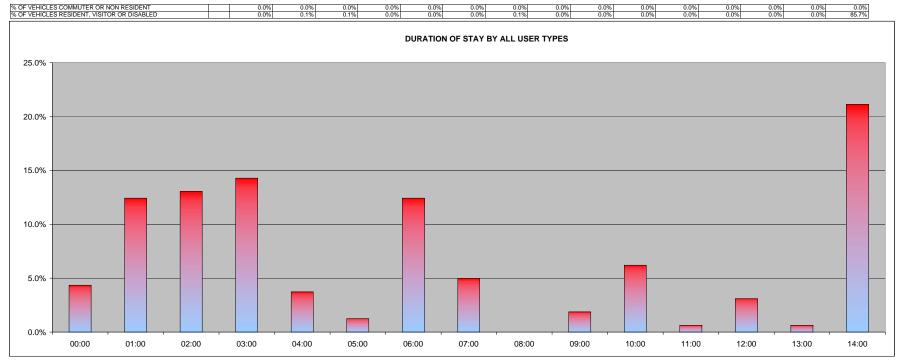

|                                        |    | 00:00 | 01:00 | 02:00 | 03:00 | 04:00 | 05:00 | 06:00 | 07:00 | 08:00 | 09:00 | 10:00 | 11:00 | 12:00 | 13:00 | 14:00 | TO |
|----------------------------------------|----|-------|-------|-------|-------|-------|-------|-------|-------|-------|-------|-------|-------|-------|-------|-------|----|
| COMMUTERS                              |    | 0     | 0     | 0     | 0     | 0     | 0     | 1     | 3     | 0     | 0     | 1     | 1     | 0     | 0     | 0     | 6  |
| DISABLED                               |    | 0     | 0     | 0     | 1     | 0     | 0     | 0     | 1     | 0     | 0     | 0     | 0     | 1     | 0     | 1     | 4  |
| NON RESIDENTS                          |    | 0     | 0     | 5     | 11    | 3     | 0     | 0     | 0     | 0     | 0     | 0     | 0     | 0     | 0     | 0     | 19 |
| RESIDENTS                              |    | 4     | 13    | 16    | 11    | 3     | 2     | 19    | 4     | 0     | 3     | 9     | 0     | 4     | 1     | 33    | 12 |
| VISITORS                               |    | 3     | 7     | 0     | 0     | 0     | 0     | 0     | 0     | 0     | 0     | 0     | 0     | 0     | 0     | 0     | 10 |
| TOTAL                                  |    | 7     | 20    | 21    | 23    | 6     | 2     | 20    | 8     | 0     | 3     | 10    | 1     | 5     | 1     | 34    | 16 |
| OTAL SAFE PARKING SPACES               | 13 | 00:00 | 01:00 | 02:00 | 03:00 | 04:00 | 05:00 | 06:00 | 07:00 | 08:00 | 09:00 | 10:00 | 11:00 | 12:00 | 13:00 | 14:00 |    |
| ENMAN ROAD DURATION BY ALL USER TYPES  |    | 4.3%  | 12.4% | 13.0% | 14.3% | 3.7%  | 1.2%  | 12.4% | 5.0%  | 0.0%  | 1.9%  | 6.2%  | 0.6%  | 3.1%  | 0.6%  | 21.1% | 3  |
| OF VEHICLES - COMMUTERS (> 6hrs)       |    | 0.0%  | 0.0%  | 0.0%  | 0.0%  | 0.0%  | 0.0%  | 0.6%  | 1.9%  | 0.0%  | 0.0%  | 0.6%  | 0.6%  | 0.0%  | 0.0%  | 0.0%  | 2  |
| OF VEHICLES - DISABLED                 |    | 0.0%  | 0.0%  | 0.0%  | 0.6%  | 0.0%  | 0.0%  | 0.0%  | 0.6%  | 0.0%  | 0.0%  | 0.0%  | 0.0%  | 0.6%  | 0.0%  | 0.6%  | 2  |
| 6 OF VEHICLES - NON RESIDENTS (3-6hrs) |    | 0.0%  | 0.0%  | 3.1%  | 6.8%  | 1.9%  | 0.0%  | 0.0%  | 0.0%  | 0.0%  | 0.0%  | 0.0%  | 0.0%  | 0.0%  | 0.0%  | 0.0%  | 2  |
| OF VEHICLES - RESIDENTS                |    | 2.5%  | 8.1%  | 9.9%  | 6.8%  | 1.9%  | 1.2%  | 11.8% | 2.5%  | 0.0%  | 1.9%  | 5.6%  | 0.0%  | 2.5%  | 0.6%  | 20.5% | 3  |
| OF VEHICLES - VISITORS (0-3hrs)        |    | 1.9%  | 4.3%  | 0.0%  | 0.0%  | 0.0%  | 0.0%  | 0.0%  | 0.0%  | 0.0%  | 0.0%  | 0.0%  | 0.0%  | 0.0%  | 0.0%  | 0.0%  | 3  |
| · ·                                    |    |       |       |       |       |       |       |       |       |       |       |       |       |       |       |       | 1  |