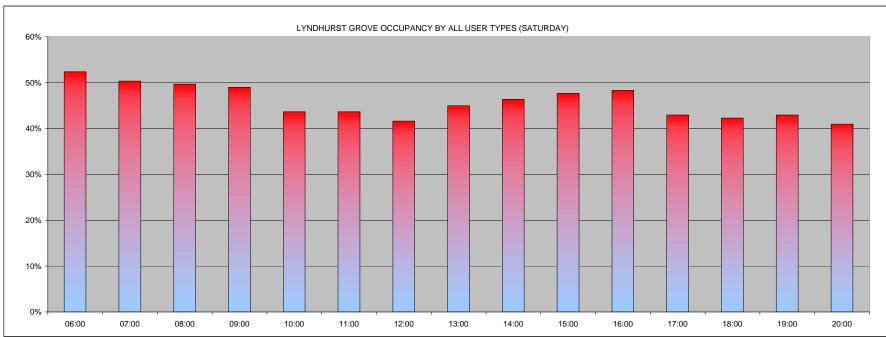

COMMUTERS
DISABLED
NON RESIDENTS
RESIDENTS
VISITORS

122 06:00 07:00

09:00

10:00

11:00

12:00

13:00

14:00 15:00

17:00

18:00

20:00

16:00

|                                          |    | 00:00 | 01:00 | 02:00 | 03:00 | 04:00 | 05:00 | 06:00 | 07:00 | 08:00 | 09:00 | 10:00 | 11:00 | 12:00 | 13:00 | 14:00 | TC |
|------------------------------------------|----|-------|-------|-------|-------|-------|-------|-------|-------|-------|-------|-------|-------|-------|-------|-------|----|
| COMMUTERS                                |    | 0     | 0     | 0     | 0     | 0     | 0     | 0     | 0     | 0     | 0     | 0     | 0     | 1     | 0     | 0     | 1  |
| DISABLED                                 |    | 0     | 0     | 0     | 0     | 0     | 0     | 0     | 0     | 1     | 0     | 0     | 0     | 0     | 0     | 0     | 1  |
| NON RESIDENTS                            |    | 0     | 0     | 3     | 8     | 2     | 0     | 0     | 0     | 0     | 0     | 0     | 0     | 0     | 0     | 0     | 1  |
| RESIDENTS                                |    | 0     | 9     | 5     | 5     | 1     | 3     | 4     | 3     | 0     | 0     | 4     | 0     | 2     | 0     | 10    | 4  |
| VISITORS                                 |    | 1     | 6     | 0     | 0     | 0     | 0     | 0     | 0     | 0     | 0     | 0     | 0     | 0     | 0     | 0     | 7  |
| TOTAL                                    |    | 1     | 15    | 8     | 13    | 3     | 3     | 4     | 3     | 1     | 0     | 4     | 0     | 3     | 0     | 10    | 6  |
| OTAL SAFE PARKING SPACES                 | 13 | 00:00 | 01:00 | 02:00 | 03:00 | 04:00 | 05:00 | 06:00 | 07:00 | 08:00 | 09:00 | 10:00 | 11:00 | 12:00 | 13:00 | 14:00 |    |
| ALFOURD PLACE DURATION BY ALL USER TYPES |    | 1.5%  | 22.1% | 11.8% | 19.1% | 4.4%  | 4.4%  | 5.9%  | 4.4%  | 1.5%  | 0.0%  | 5.9%  | 0.0%  | 4.4%  | 0.0%  | 14.7% | 3  |
| 6 OF VEHICLES - COMMUTERS (> 6hrs)       |    | 0.0%  | 0.0%  | 0.0%  | 0.0%  | 0.0%  | 0.0%  | 0.0%  | 0.0%  | 0.0%  | 0.0%  | 0.0%  | 0.0%  | 1.5%  | 0.0%  | 0.0%  | 3  |
| 6 OF VEHICLES - DISABLED                 |    | 0.0%  | 0.0%  | 0.0%  | 0.0%  | 0.0%  | 0.0%  | 0.0%  | 0.0%  | 1.5%  | 0.0%  | 0.0%  | 0.0%  | 0.0%  | 0.0%  | 0.0%  | 3  |
| 6 OF VEHICLES - NON RESIDENTS (3-6hrs)   |    | 0.0%  | 0.0%  | 4.4%  | 11.8% | 2.9%  | 0.0%  | 0.0%  | 0.0%  | 0.0%  | 0.0%  | 0.0%  | 0.0%  | 0.0%  | 0.0%  | 0.0%  | 3  |
| 6 OF VEHICLES - RESIDENTS                |    | 0.0%  | 13.2% | 7.4%  | 7.4%  | 1.5%  | 4.4%  | 5.9%  | 4.4%  | 0.0%  | 0.0%  | 5.9%  | 0.0%  | 2.9%  | 0.0%  | 14.7% | 5  |
| 6 OF VEHICLES - VISITORS (0-3hrs)        |    | 1.5%  | 8.8%  | 0.0%  | 0.0%  | 0.0%  | 0.0%  | 0.0%  | 0.0%  | 0.0%  | 0.0%  | 0.0%  | 0.0%  | 0.0%  | 0.0%  | 0.0%  | 5  |
|                                          |    |       |       |       |       |       |       |       |       |       |       |       |       |       |       |       | 7  |